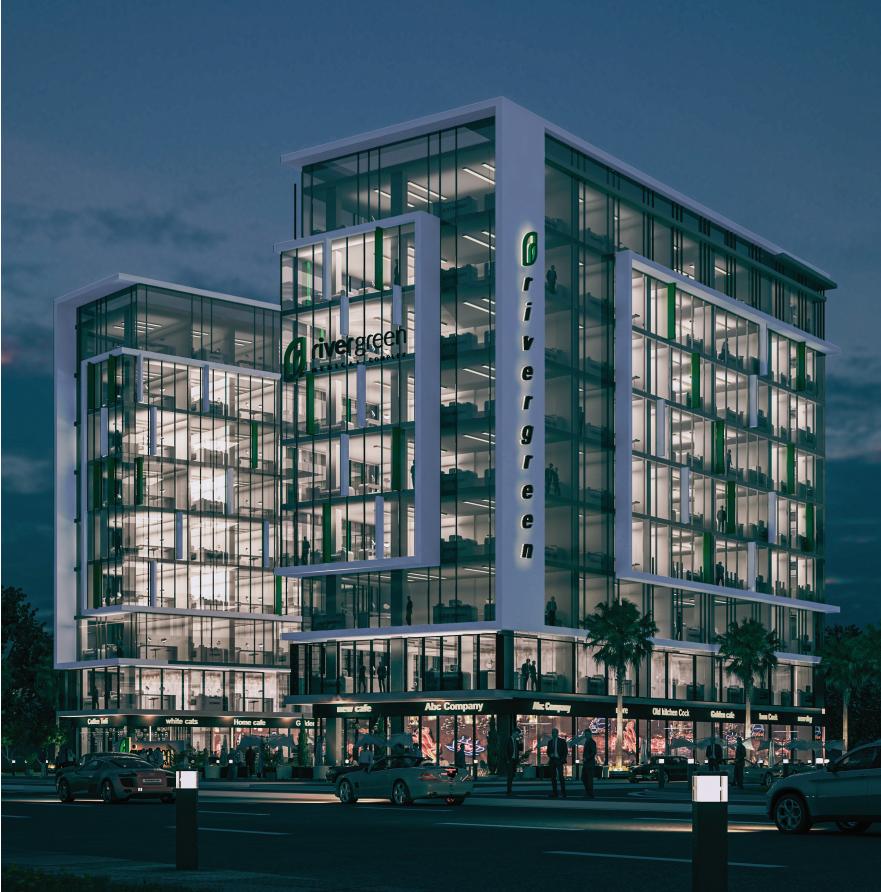

- The first-ever medical complex in the New Administrative Capital
- Equipped with state-of-the-art facilities that are of international standard
- Unbeatable view of the green river overlooking the iconic tower.
- Made specifically for medical use with an elite standard for medical professionals

To sum up, this is an ultimate innovative medical complex, not just a normal medical complex.

Directly on El Amal axis, one of the most important main roads leading to and from the new Capital connecting you to everything - Rivergreen's location is strategic in practicality and in traffic.

Right in the heart of the Capital's most famous commercial/administrative/medical area, MU23 is surrounded by the capital's most essential land marks including the green river, and the highest tower to ever be built in all of Africa.

Being the only medical center around, River Green will be serving the two largest residential areas in the Capital, the entire commercial/administritive/medical area, as well as serving areas outside the capital, like Madinty and Sherouk.