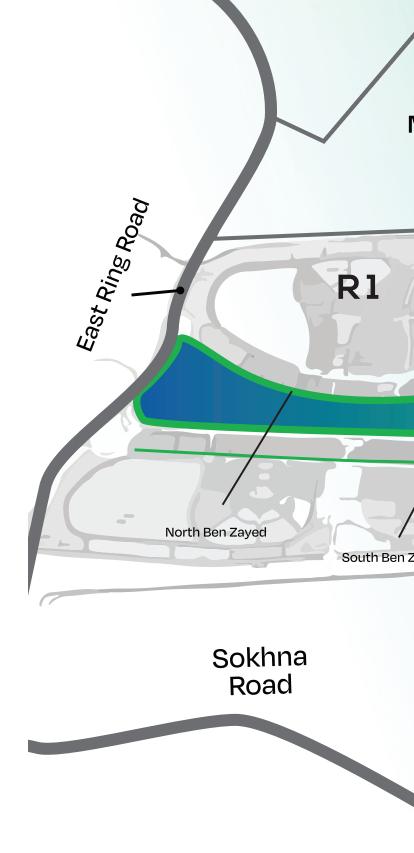

Right in the heart of the Capital's most famous commercial/administrative/medical area, MU23 is surrounded by the capital's most essential land marks including the green river, and the highest tower to ever be built in all of Africa.

Being the only medical center around, River Green will be serving the two largest residential areas in the Capital, the entire commercial/administritive/medical area, as well as serving areas outside the capital, like Madinty and Sherouk.