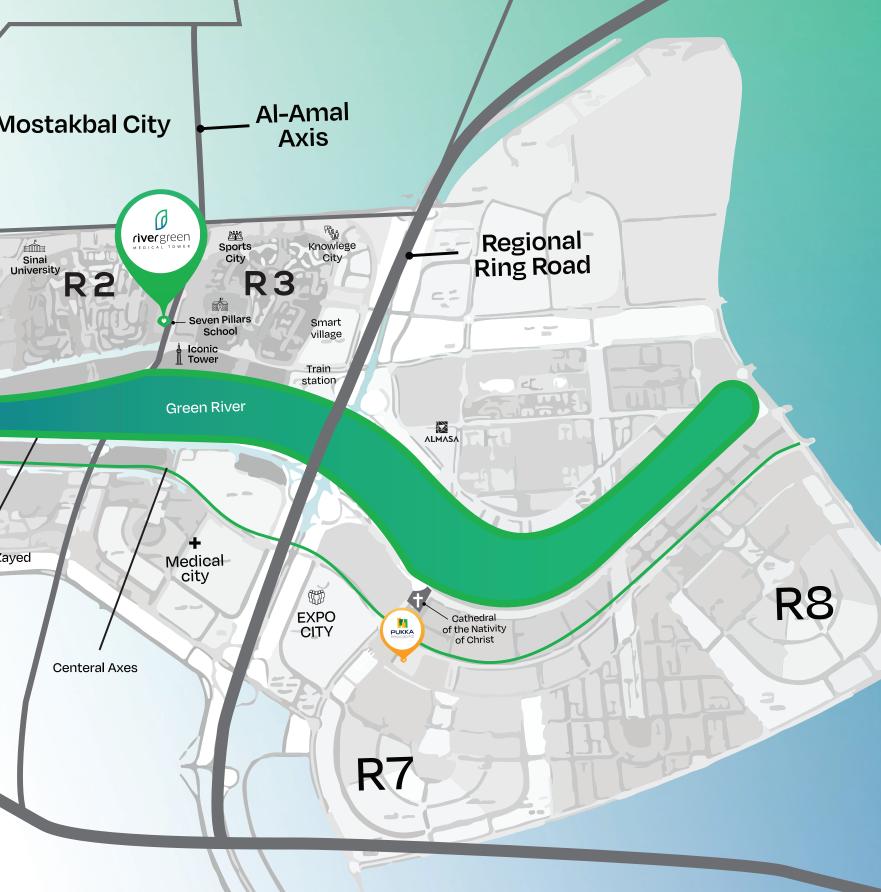

To sum up, this is an ultimate innovative medical complex, not just a normal medical complex.

Directly on El Amal axis, one of the most important main roads leading to and from the new Capital connecting you to everything - Rivergreen's location is strategic in practicality and in traffic.

Right in the heart of the Capital's most famous commercial/administrative/medical area, MU23 is surrounded by the capital's most essential land marks including the green river, and the highest tower to ever be built in all of Africa.

Being the only medical center around, River Green will be serving the two largest residential areas in the Capital, the entire commercial/administritive/medical area, as well as serving areas outside the capital, like Madinty and Sherouk.

Seven Pillars International school

Iconic tower

Green River

Sports City