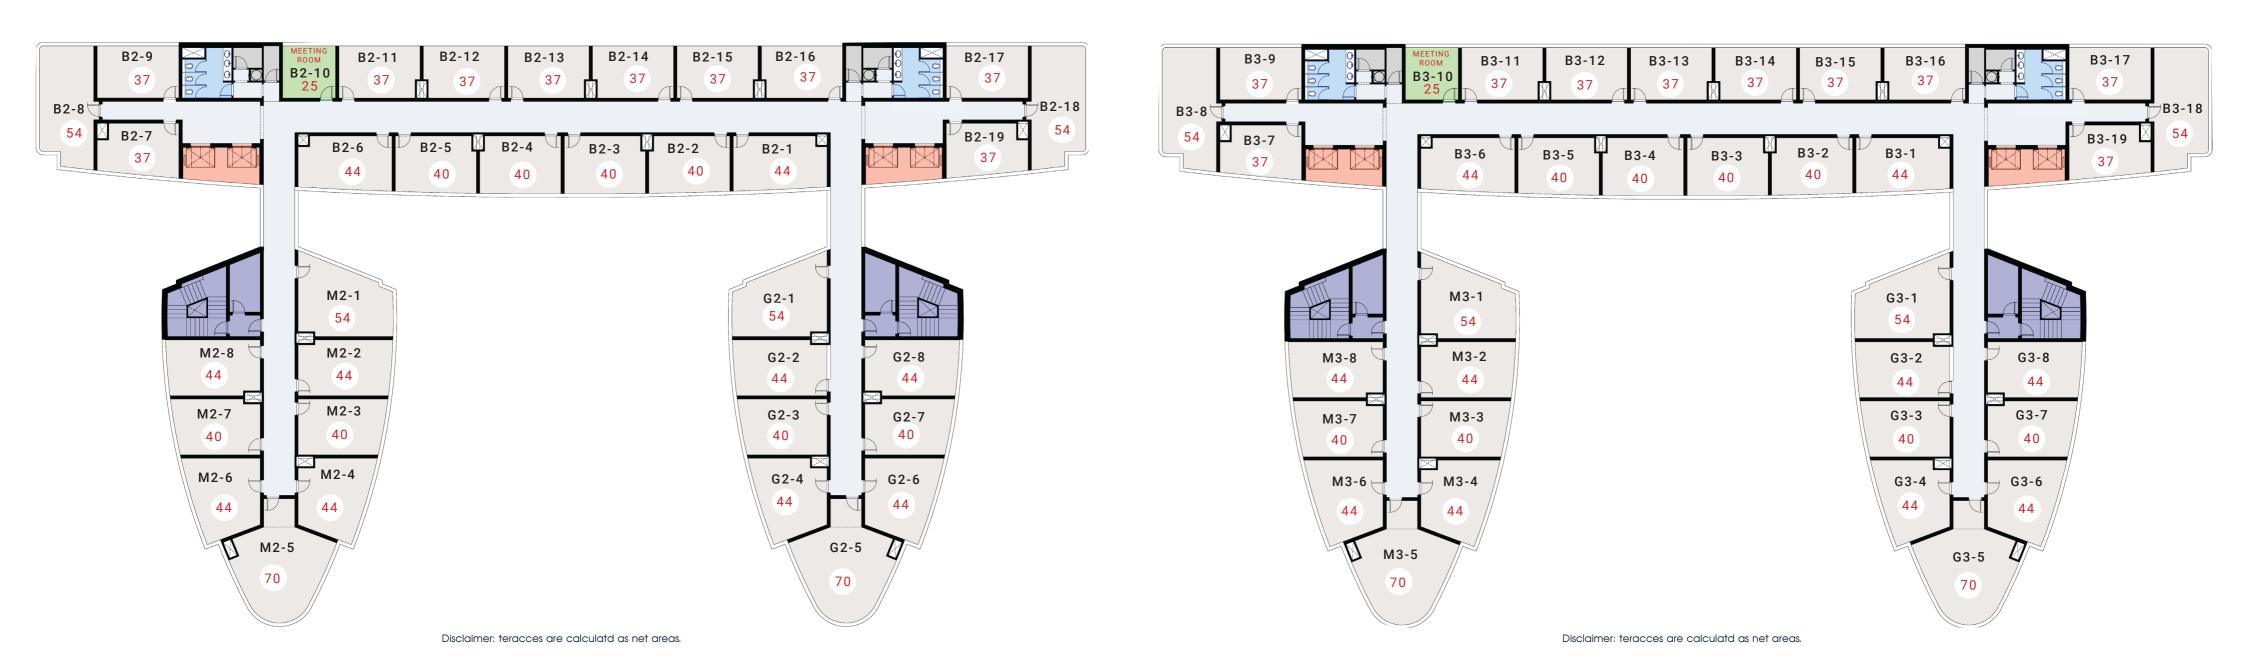

Enjoy the ultimate feeling of space and wide-open views where designs are artistically maximized boasting a unique and balanced work concept that blends convenience and style.

Administrative units start area from 37 sqm to 80 sqm.