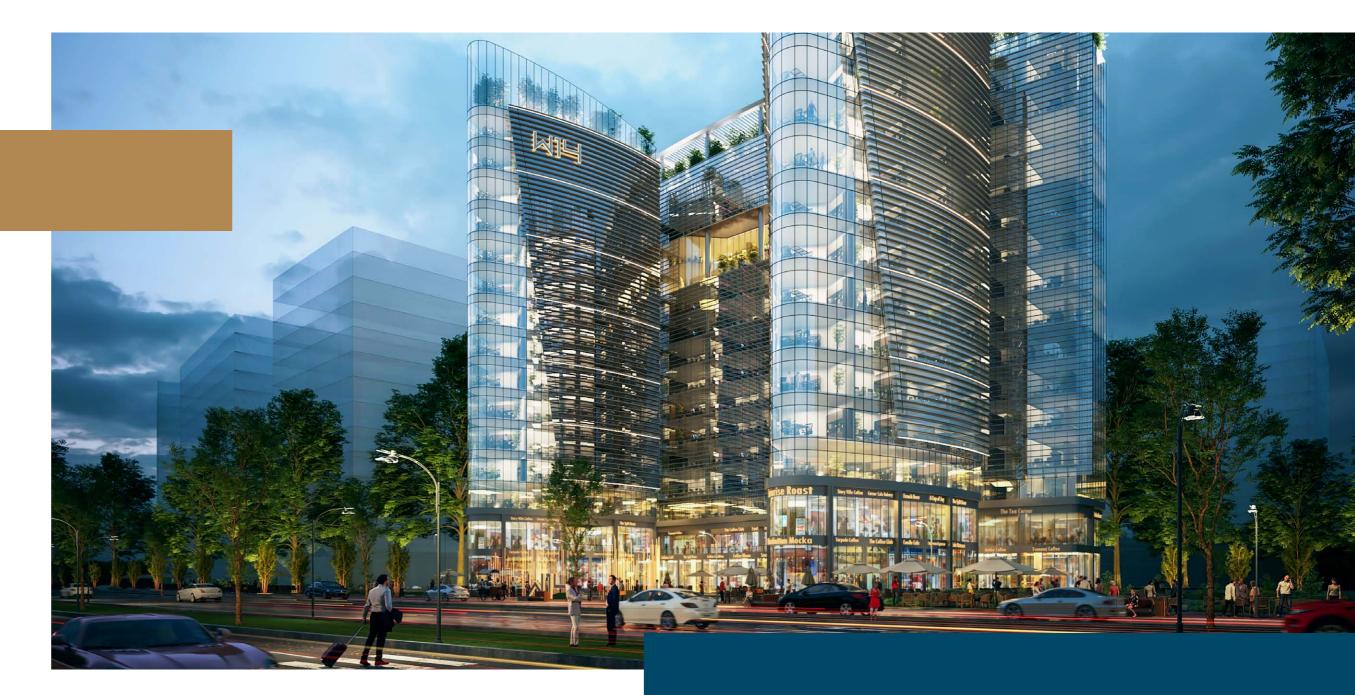

# DESIGN INSPIRATION

W14 is an interconnected three building complex with a contemporary ultra - modern design.

The design of the developments serves modernity, functionality and comfort. With a contemporary design, the large outdoor expanses that serve between the three towers provides a balance of maximum sunlight and opulent views in the promenade.

With seamless thematically designed nature and lush landscape features with a contemporary twist offering a true antidote to the contemporary balance to revive and appreciate the tranquility of modernity.