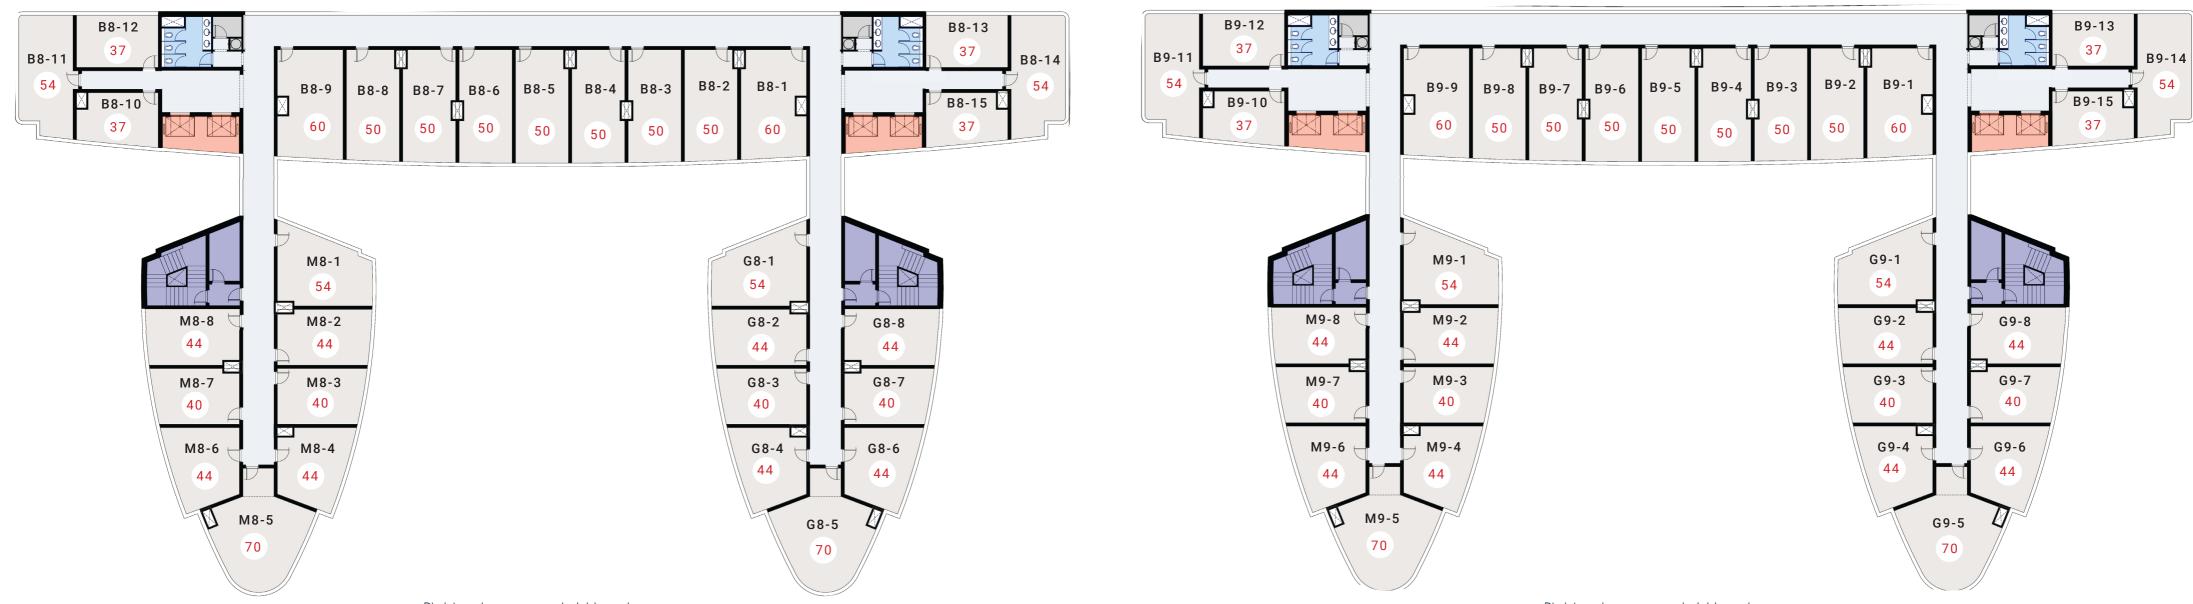

s start area from 37 sqm to 80 sqm.



eur F/CILITIES



# our FACILITIES

Blending luxury with convenience, W14 encompasses a bundle of facilities within its model.

Minutes from every office, is the commercial zone which includes your basic daily necessities such as a supermarket, an ATM Machine and a Mosque.



# our PARKING

Planned with comfort and convenience every step of the way, W14 encompasses 850 shaded parking spaces and 3 underground parking levels.



# our SECURITY

With state-of-the-art technology implementation, W14 ensures maximum peace of mind with our 24 hour surveillance cameras and gated entrances.

Our on-ground security force ensures your maximum comfort and peace of mind.



eur FLOOR PLANS





FLOORPLANS

# RETAL G

## RETAIL 1







FLOORPLANS



## 10MIN 4











DOWNTOWN BUSINESS COMPLEX