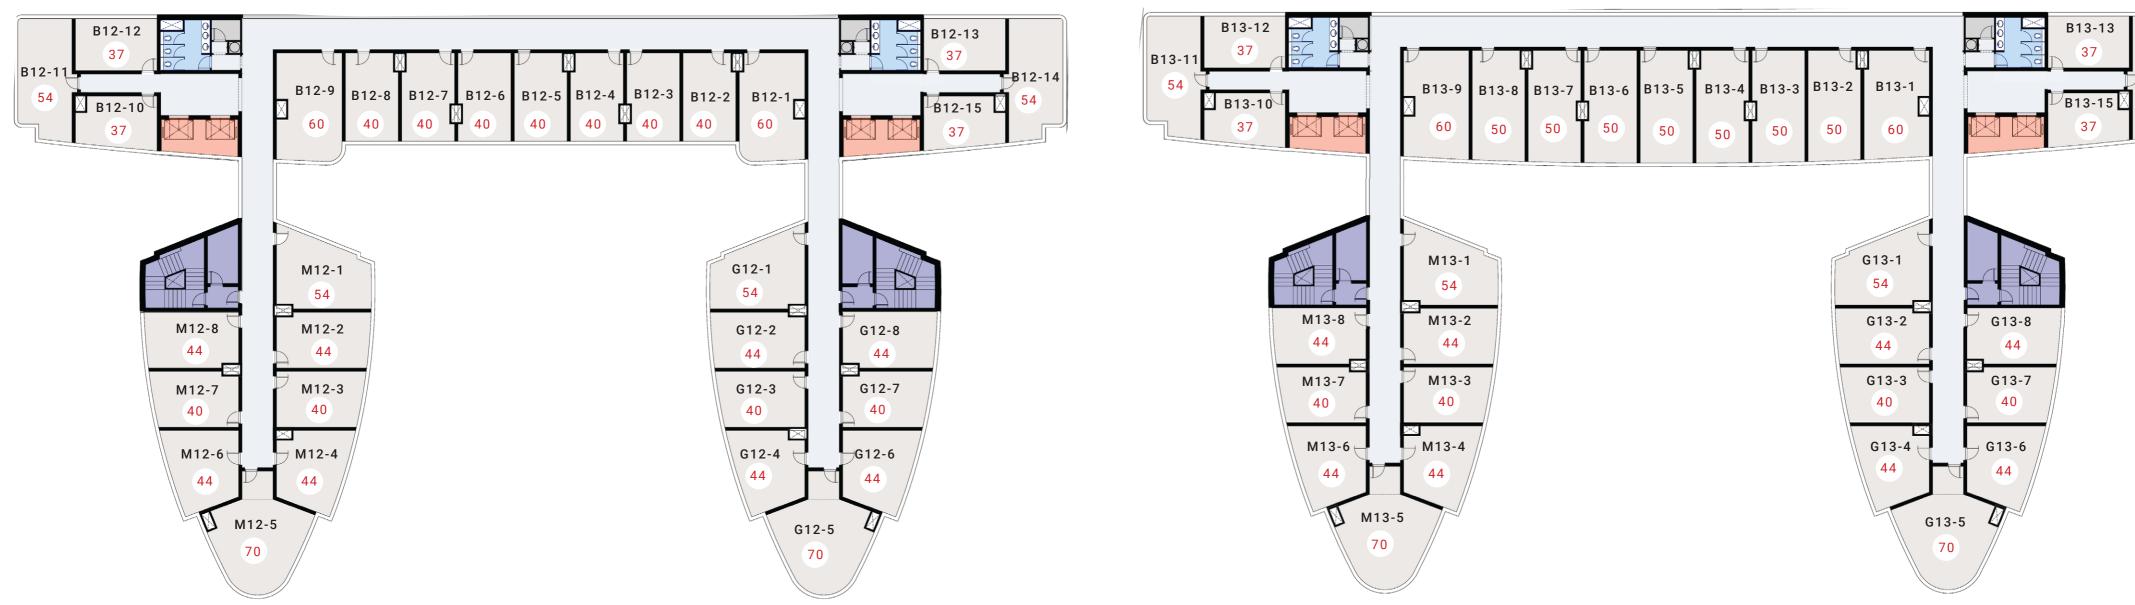

art area from 37 sqm to 80 sqm.



eur F/CILITIES



# our FACILITIES

Blending luxury with convenience, W14 encompasses a bundle of facilities within its model.

Minutes from every office, is the commercial zone which includes your basic daily necessities such as a supermarket, an ATM Machine and a Mosque.



# our PARKING

Planned with comfort and convenience every step of the way, W14 encompasses 850 shaded parking spaces and 3 underground parking levels.



# our SECURITY

With state-of-the-art technology implementation, W14 ensures maximum peace of mind with our 24 hour surveillance cameras and gated entrances.

Our on-ground security force ensures your maximum comfort and peace of mind.



eur FLOOR PLANS





FLOORPLANS

# RETAL G

## RETAIL 1







FLOORPLANS



## 10MIN 4











DOWNTOWN BUSINESS COMPLEX