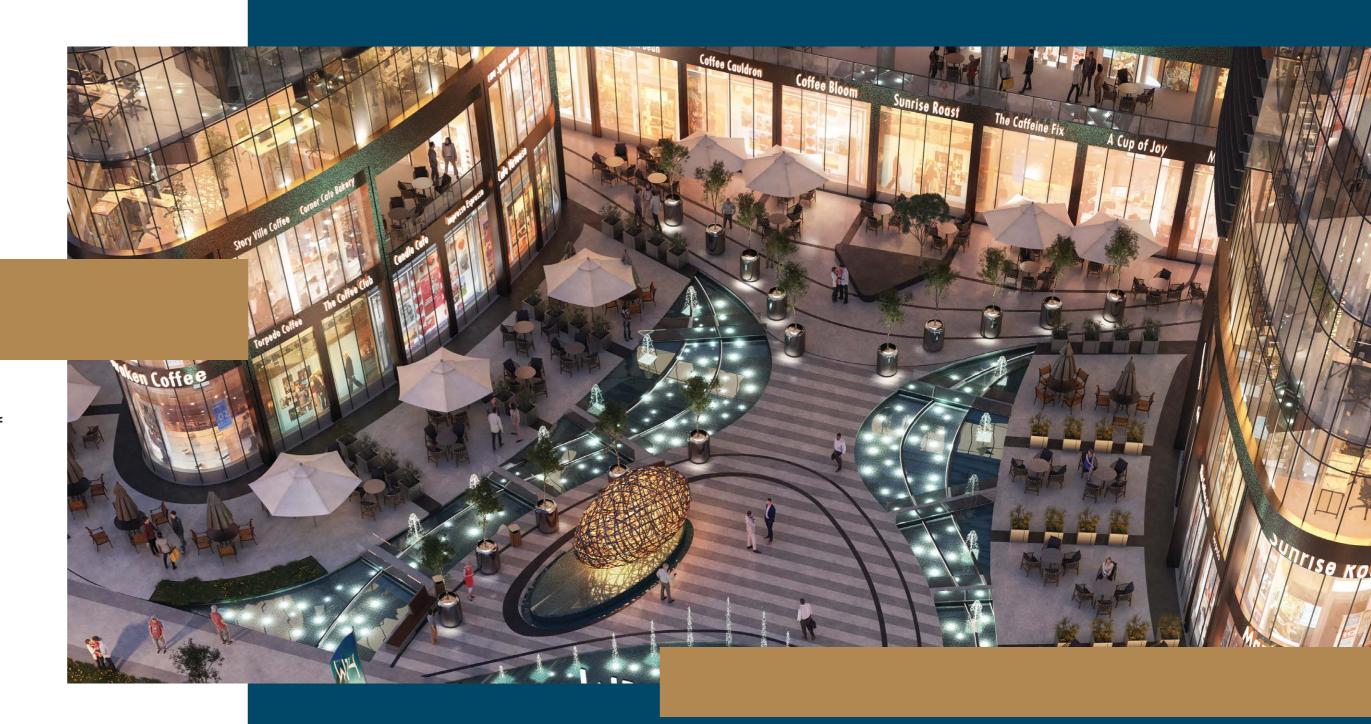

# apantastic range of MENITIES

The commercial area offers a fantastic range of amenities, entertainment, dining and shopping, from handcrafts to designer boutiques, from fine dining to outdoor expanses; catered for all ages in a destination of its own suiting your modernity within international standards of design.

From the world of fashion to the joys of the great outdoors within a vast array of selection between cafes and restaurants – reveal that the world of fashion and culinary is at your feet.

# starte-of-the-art

Embracing all pillars that relief the everyday outside-world stress comprising of 21,673 square meters of built up area, downtown W14 offers a fanciful variety of commercial spaces with a mix of state-of-the-art facilities, leisure and entertainment destinations to spend the entire day for shopping and dining.

Commercial units area start from 32 sqm to 200 sqm.

ADMINISTRATIVE ZONE