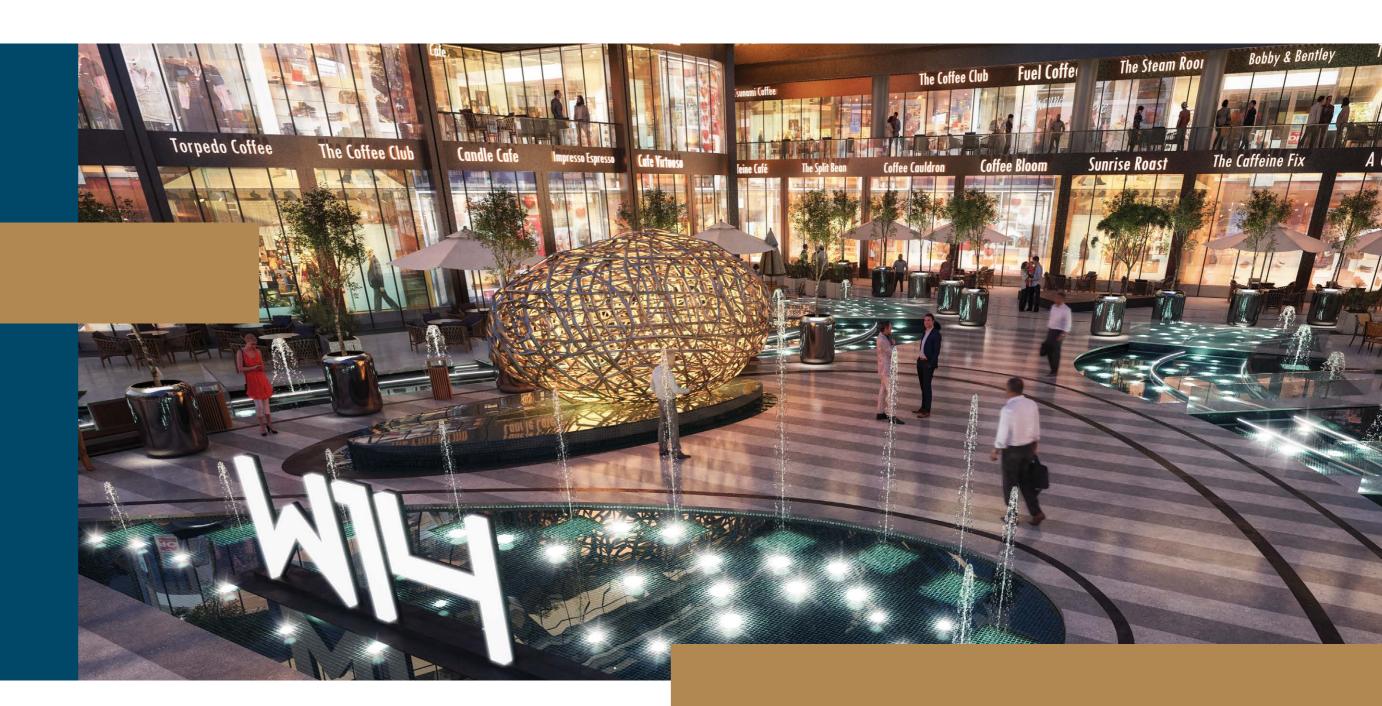

the commercial ZONE

# apantastic range of MENITIES

The commercial area offers a fantastic range of amenities, entertainment, dining and shopping, from handcrafts to designer boutiques, from fine dining to outdoor expanses; catered for all ages in a destination of its own suiting your modernity within international standards of design.

From the world of fashion to the joys of the great outdoors within a vast array of selection between cafes and restaurants – reveal that the world of fashion and culinary is at your feet.

# starte-of-the-art

Embracing all pillars that relief the everyday outside-world stress comprising of 21,673 square meters of built up area, downtown W14 offers a fanciful variety of commercial spaces with a mix of state-of-the-art facilities, leisure and entertainment destinations to spend the entire day for shopping and dining.

Commercial units area start from 32 sqm to 200 sqm.

ADMINISTRATIVE ZONE