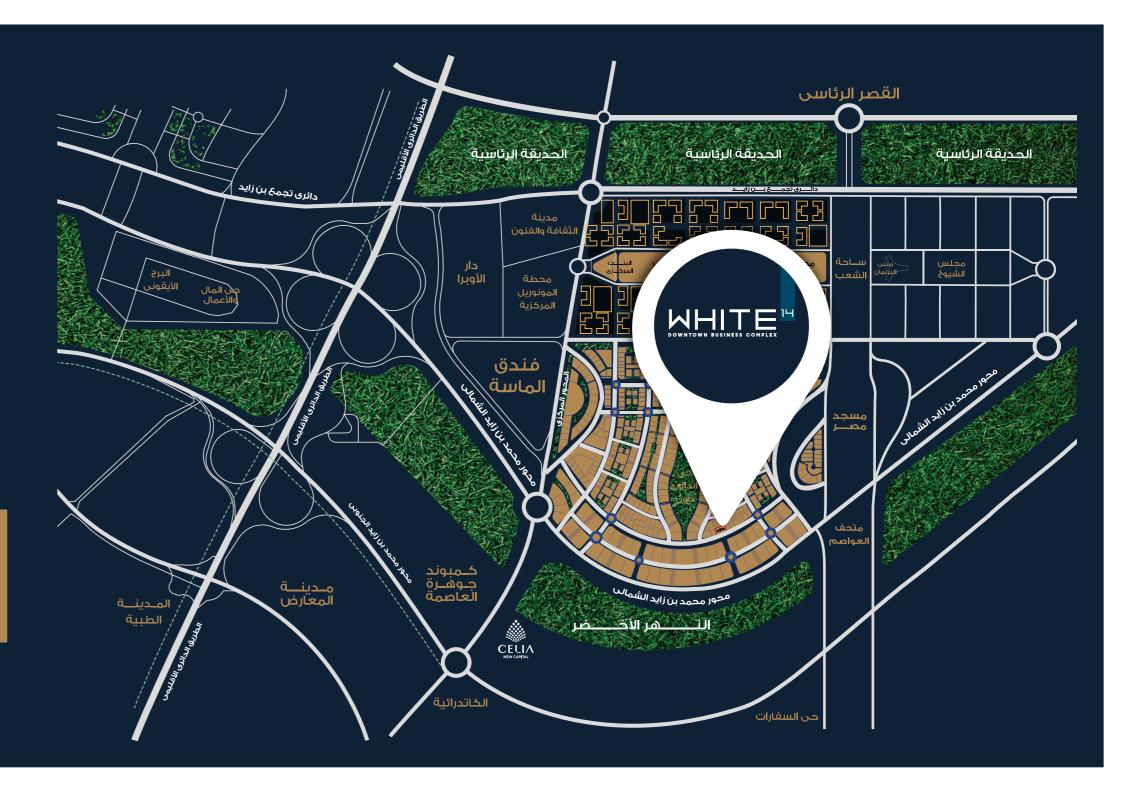

# pinpointed LOCATION

W14 is strategically located in the heart of the downtown area of the New Administrative Capital, overlooking the exhilarating view of the green river and the touristic towers in the skyline.

W14 is characterized with a pinpointed location with multiple access points through the downtown main axis including the Mohammed Bin Zayed Axis, Regional Ring Road and Suez road.

W14 is a 10-minute drive from New Cairo city and 15 minutes from Cairo international Airport.