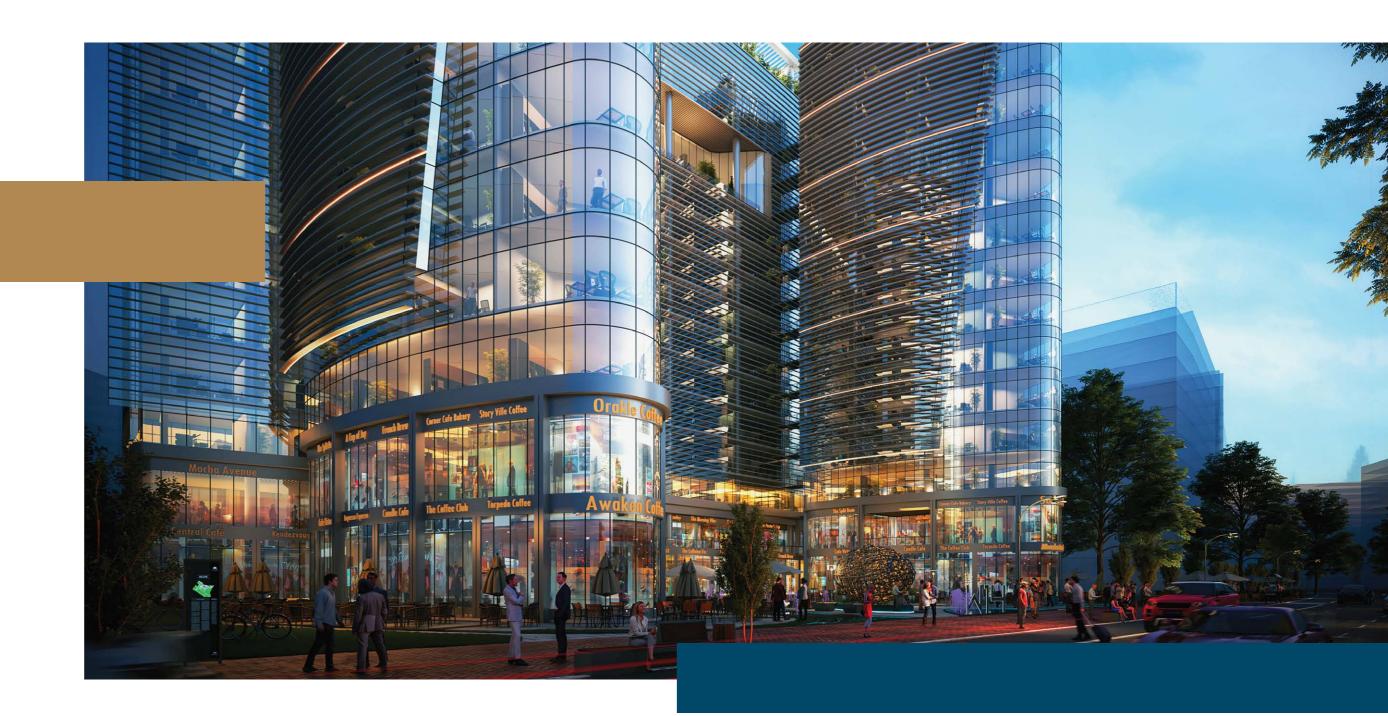

# DESIGN INSPIRATION

W14 is an interconnected three building complex with a contemporary ultra - modern design.

The design of the developments serves modernity, functionality and comfort. With a contemporary design, the large outdoor expanses that serve between the three towers provides a balance of maximum sunlight and opulent views in the promenade.

With seamless thematically designed nature and lush landscape features with a contemporary twist offering a true antidote to the contemporary balance to revive and appreciate the tranquility of modernity.