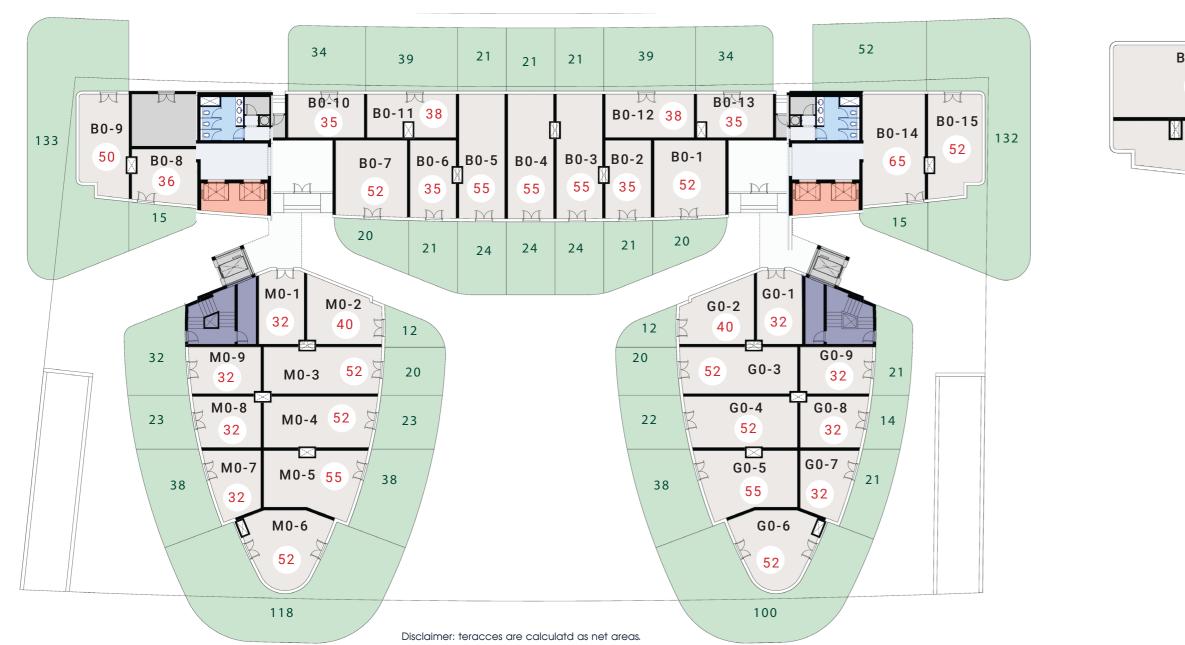

Enjoy the ultimate feeling of space and wide-open views where designs are artistically maximized boasting a unique and balanced work concept that blends convenience and style.

Administrative units start area from 37 sqm to 80 sqm.