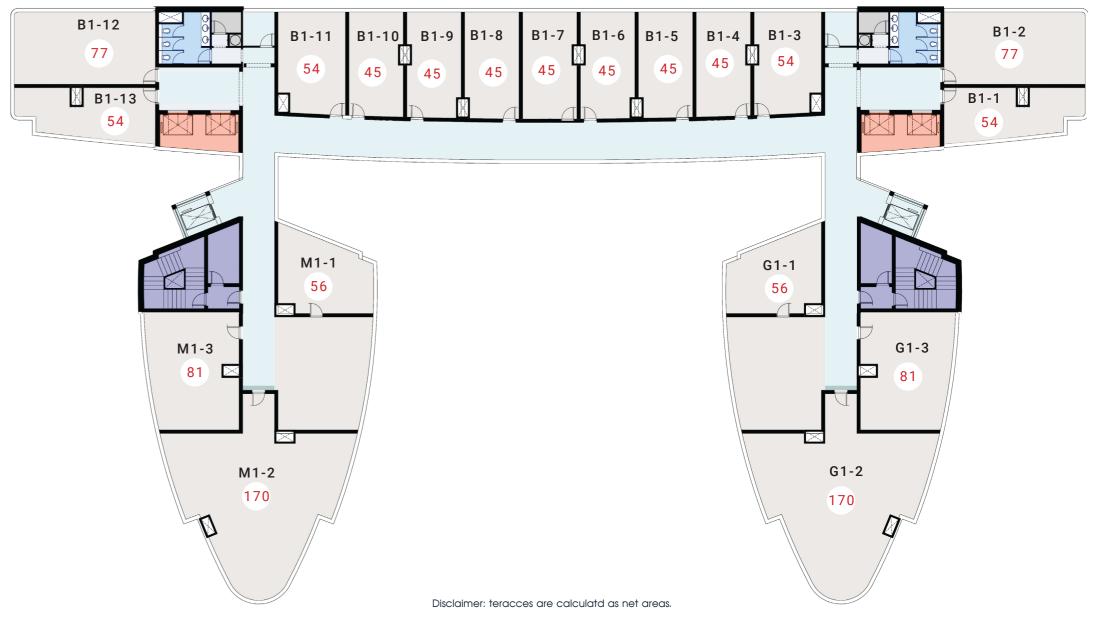

Enjoy the ultimate feeling of space and wide-open views where designs are artistically maximized boasting a unique and balanced work concept that blends convenience and style.

Administrative units start area from 37 sqm to 80 sqm.