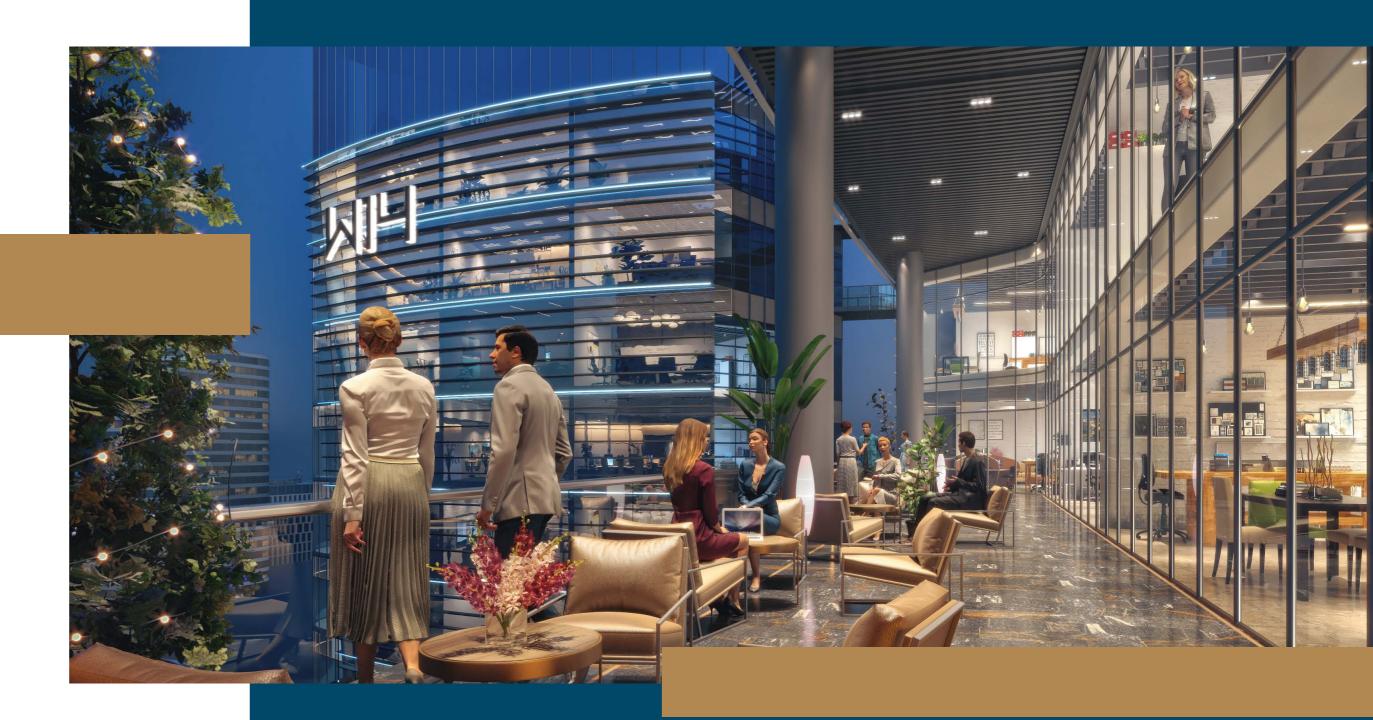

# Starte - of -the-art BUSINESS SOLUTIONS

W14 connects you to the modern world by providing state of the art business solutions in an escape of the ordinary in its administrative offerings.

Offices are designed to suit the tranquility of the destination with meeting spaces and advanced technology needs to meet your corporate requirements. Offering the most efficient and flexible modern office spaces to make business a pleasure and to feel that you work where you want to be.

Within a wide offering range of tailor made and customized office spaces nestles this prestigious mixed-use zone.

Enjoy the ultimate feeling of space and wide-open views where designs are artistically maximized boasting a unique and balanced work concept that blends convenience and style.

Administrative units start area from 37 sqm to 80 sqm.