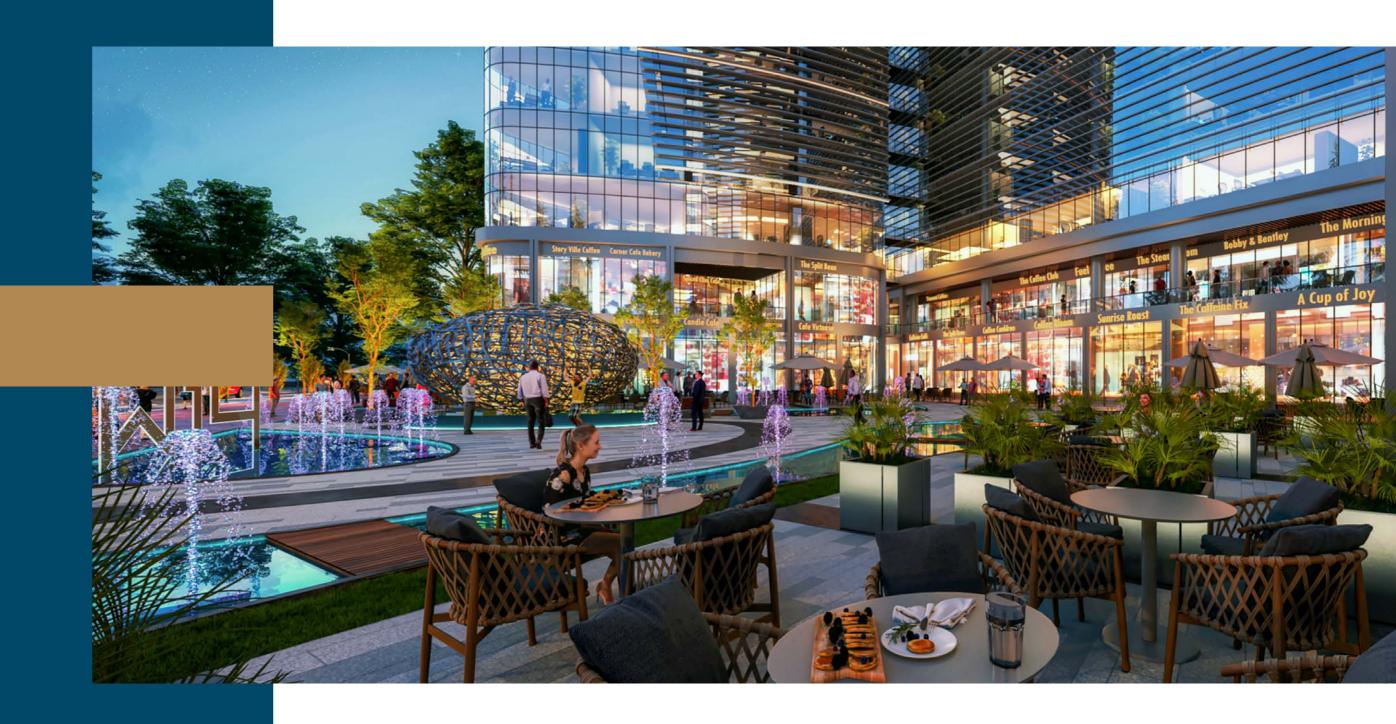

# apantastic range of MENITIES

The commercial area offers a fantastic range of amenities, entertainment, dining and shopping, from handcrafts to designer boutiques, from fine dining to outdoor expanses; catered for all ages in a destination of its own suiting your modernity within international standards of design.

From the world of fashion to the joys of the great outdoors within a vast array of selection between cafes and restaurants – reveal that the world of fashion and culinary is at your feet.

# starte-of-the-art

Embracing all pillars that relief the everyday outside-world stress comprising of 21,673 square meters of built up area, downtown W14 offers a fanciful variety of commercial spaces with a mix of state-of-the-art facilities, leisure and entertainment destinations to spend the entire day for shopping and dining.