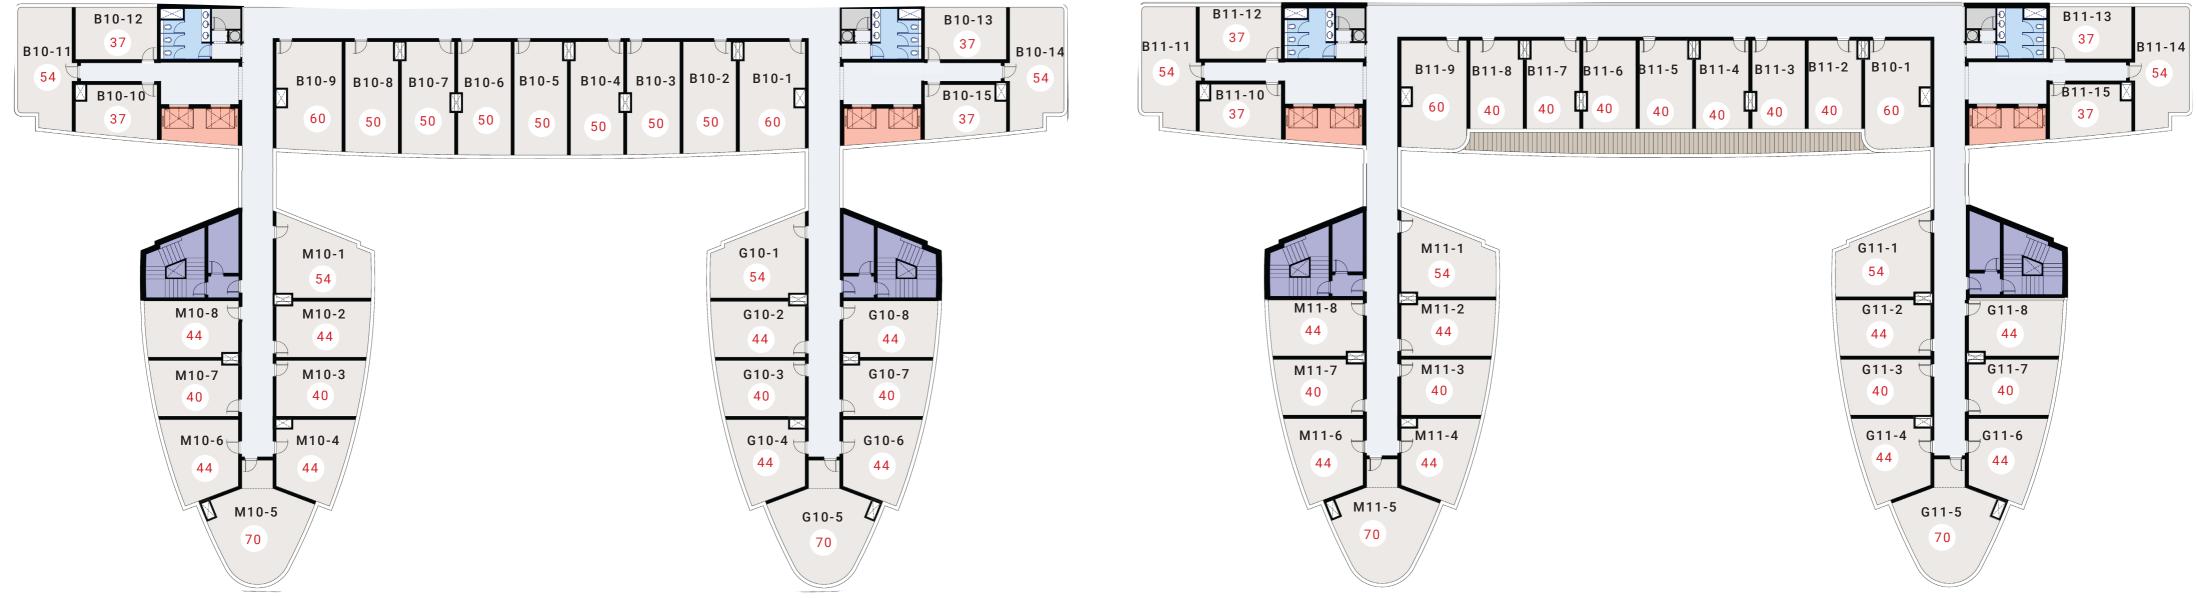

start area from 37 sqm to 80 sqm.



eur F/CILITIES



# our FACILITIES

Blending luxury with convenience, W14 encompasses a bundle of facilities within its model.

Minutes from every office, is the commercial zone which includes your basic daily necessities such as a supermarket, an ATM Machine and a Mosque.



# our PARKING

Planned with comfort and convenience every step of the way, W14 encompasses 850 shaded parking spaces and 3 underground parking levels.



# our SECURITY

With state-of-the-art technology implementation, W14 ensures maximum peace of mind with our 24 hour surveillance cameras and gated entrances.

Our on-ground security force ensures your maximum comfort and peace of mind.



eur FLOOR PLANS





FLOORPLANS

# RETAL G

## RETAIL 1







FLOORPLANS



## 10MIN 4











DOWNTOWN BUSINESS COMPLEX