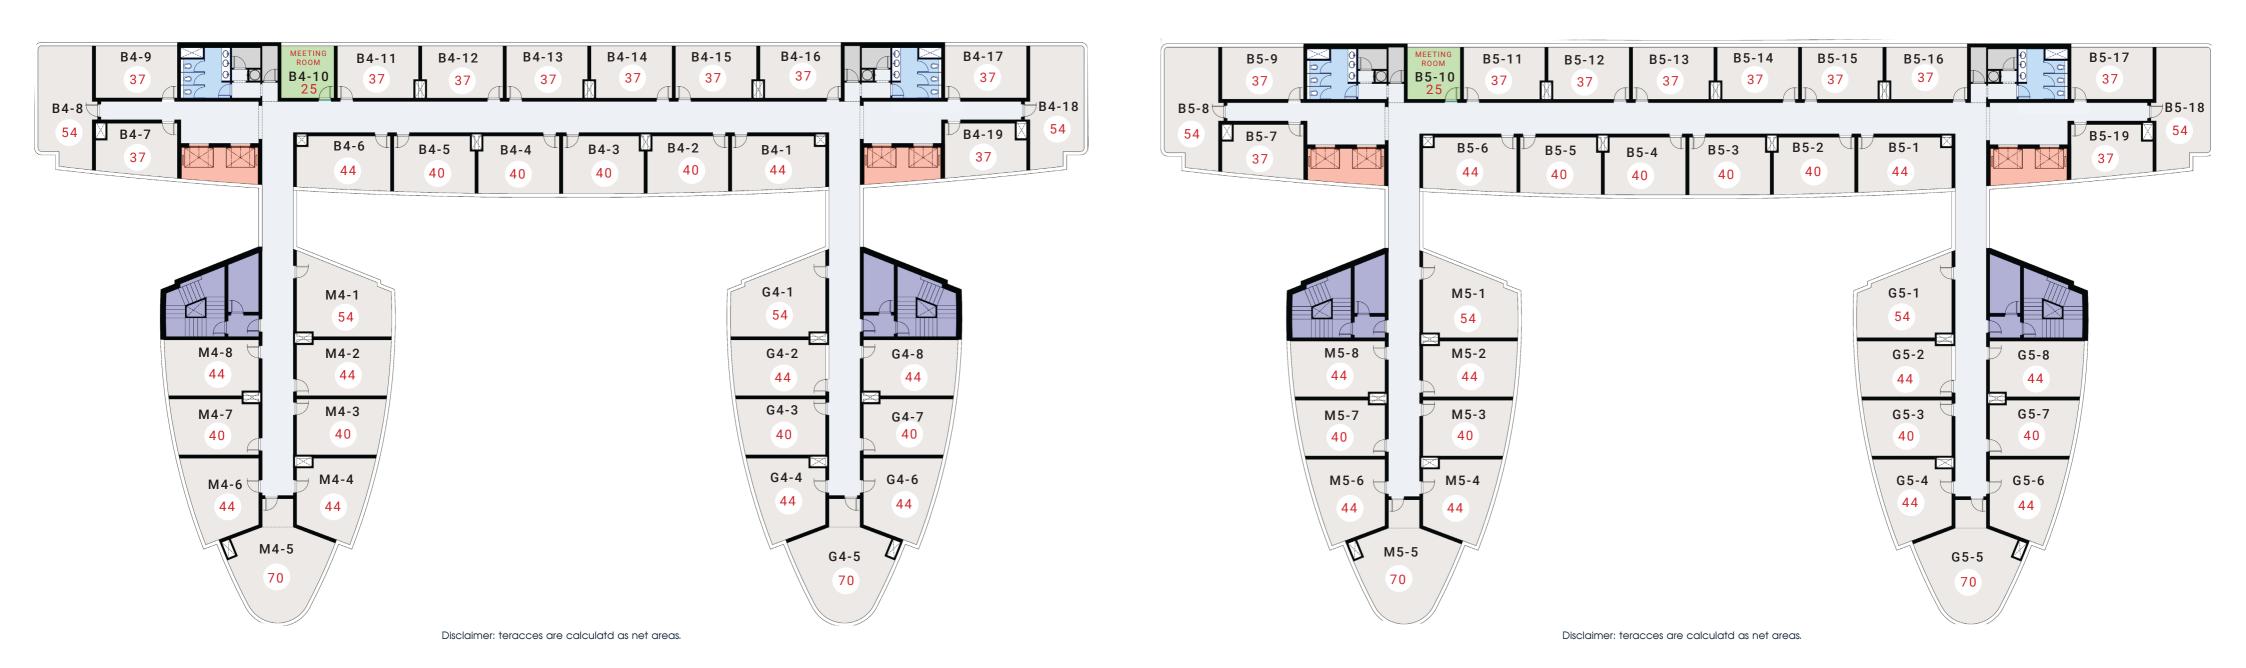

its start area from 37 sqm to 80 sqm.



eur F/CILITIES



# our FACILITIES

Blending luxury with convenience, W14 encompasses a bundle of facilities within its model.

Minutes from every office, is the commercial zone which includes your basic daily necessities such as a supermarket, an ATM Machine and a Mosque.



# our PARKING

Planned with comfort and convenience every step of the way, W14 encompasses 850 shaded parking spaces and 3 underground parking levels.



# our SECURITY

With state-of-the-art technology implementation, W14 ensures maximum peace of mind with our 24 hour surveillance cameras and gated entrances.

Our on-ground security force ensures your maximum comfort and peace of mind.



eur FLOOR PLANS





FLOORPLANS

# RETAL G

## RETAIL 1







FLOORPLANS



## 10MIN 4











DOWNTOWN BUSINESS COMPLEX