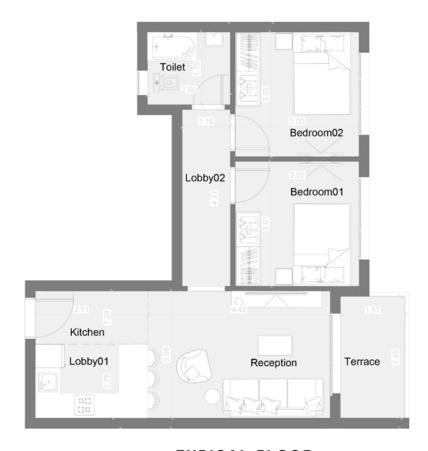

# CLUBHOUSE RESIDENCE

Ground Floor Plans

Chalet 01

TOTAL GROSS AREA 75 SQM
2 BEDROOMS

| RECEPTION        | 3.70X3.27 |
|------------------|-----------|
| KITCHEN          | 3.36X1.90 |
| LOBBY 01         | 3.94X1.40 |
| TERRACE          | 3.08X1.66 |
| BEDROOM 01       | 3.31X3.26 |
| LOBBY 02         | 2.11X1.28 |
| BEDROOM 02       | 3.36X3.31 |
| TOILET           | 2.11X1.98 |
|                  |           |
| TOTAL NET AREA   | 57.90     |
| TOTAL GROSS AREA | 75.00     |
|                  |           |
|                  |           |

**GROUND FLOOR** 