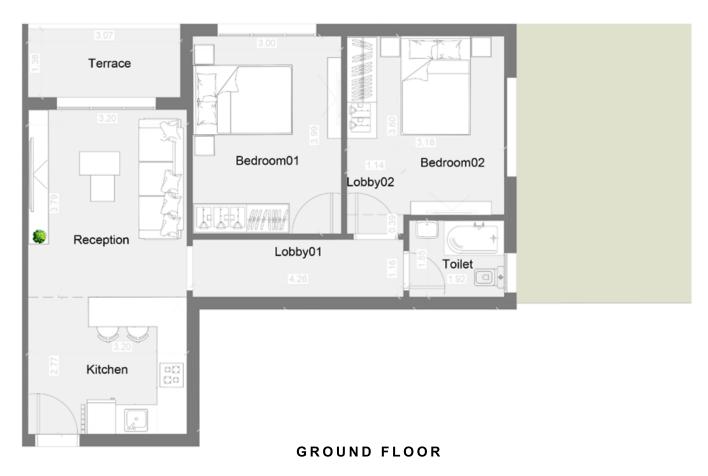

# CLUBHOUSE RESIDENCE

Ground Floor Plans

Chalet 01

TOTAL GROSS AREA 75 SQM
2 BEDROOMS

| RECEPTION        | 3.70X3.27 |
|------------------|-----------|
| KITCHEN          | 3.36X1.90 |
| LOBBY 01         | 3.94X1.40 |
| TERRACE          | 3.08X1.66 |
| BEDROOM 01       | 3.31X3.26 |
| LOBBY 02         | 2.11X1.28 |
| BEDROOM 02       | 3.36X3.31 |
| TOILET           | 2.11X1.98 |
|                  |           |
| TOTAL NET AREA   | 57.90     |
| TOTAL GROSS AREA | 75.00     |
|                  |           |
|                  |           |

**GROUND FLOOR** 