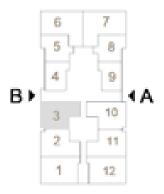

### Chalet 02

TOTAL GROSS AREA 65 SQM

1 BEDROOMS

| RECEPTION        | 4.67X3.27 |
|------------------|-----------|
| KITCHEN          | 2.96X2.02 |
| LOBBY 01         | 2.96X1.44 |
| TERRACE          | 5.92X1.35 |
| BEDROOM          | 3.31X3.14 |
| LOBBY 02         | 1.50X1.25 |
| LOBBY 03         | 1.28X0.81 |
| TOILET           | 2.31X1.86 |
|                  |           |
| TOTAL NET AREA   | 51.11     |
| TOTAL GROSS AREA | 65.00     |
|                  |           |
|                  |           |

**GROUND FLOOR** 

Chalet 03

TOTAL GROSS AREA 66 SQM

| RECEPTION        | 4.67X3.39 |
|------------------|-----------|
| KITCHEN          | 2.96X2.02 |
| LOBBY 01         | 2.96X1.56 |
| TERRACE          | 6.05X1.36 |
| BEDROOM          | 3.31X3.14 |
| LOBBY 02         | 1.50X1.25 |
| LOBBY 03         | 1.28X0.81 |
| TOILET           | 2.31X1.86 |
|                  |           |
| TOTAL NET AREA   | 52.26     |
| TOTAL GROSS AREA | 66.00     |
|                  |           |
|                  |           |