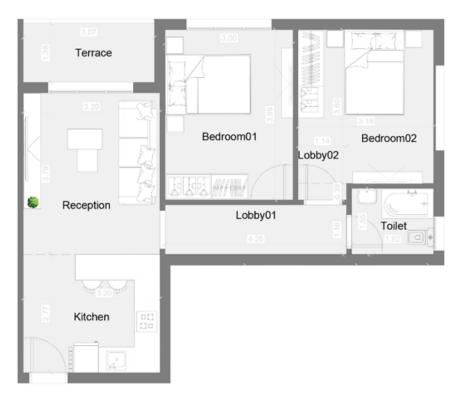

# CLUBHOUSE RESIDENCE

Ground Floor Plans

Chalet 01

TOTAL GROSS AREA 75 SQM
2 BEDROOMS

| RECEPTION        | 3.70X3.27 |
|------------------|-----------|
| KITCHEN          | 3.36X1.90 |
| LOBBY 01         | 3.94X1.40 |
| TERRACE          | 3.08X1.66 |
| BEDROOM 01       | 3.31X3.26 |
| LOBBY 02         | 2.11X1.28 |
| BEDROOM 02       | 3.36X3.31 |
| TOILET           | 2.11X1.98 |
|                  |           |
| TOTAL NET AREA   | 57.90     |
| TOTAL GROSS AREA | 75.00     |
|                  |           |
|                  |           |