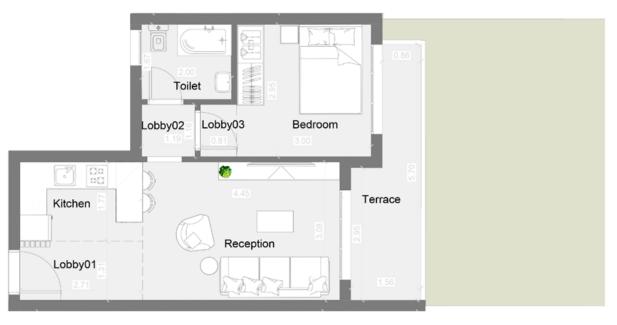

### Chalet 02

TOTAL GROSS AREA 65 SQM

1 BEDROOMS

| RECEPTION        | 4.67X3.27 |
|------------------|-----------|
| KITCHEN          | 2.96X2.02 |
| LOBBY 01         | 2.96X1.44 |
| TERRACE          | 5.92X1.35 |
| BEDROOM          | 3.31X3.14 |
| LOBBY 02         | 1.50X1.25 |
| LOBBY 03         | 1.28X0.81 |
| TOILET           | 2.31X1.86 |
|                  |           |
| TOTAL NET AREA   | 51.11     |
| TOTAL GROSS AREA | 65.00     |
|                  |           |
|                  |           |

**GROUND FLOOR** 

Chalet 03

TOTAL GROSS AREA 66 SQM

| RECEPTION        | 4.67X3.39 |
|------------------|-----------|
| KITCHEN          | 2.96X2.02 |
| LOBBY 01         | 2.96X1.56 |
| TERRACE          | 6.05X1.36 |
| BEDROOM          | 3.31X3.14 |
| LOBBY 02         | 1.50X1.25 |
| LOBBY 03         | 1.28X0.81 |
| TOILET           | 2.31X1.86 |
|                  |           |
| TOTAL NET AREA   | 52.26     |
| TOTAL GROSS AREA | 66.00     |
|                  |           |
|                  |           |

**GROUND FLOOR** 

Chalet 10

TOTAL GROSS AREA 66 SQM

1 BEDROOMS

| RECEPTION        | 4.67X3.39 |
|------------------|-----------|
| KITCHEN          | 2.96X2.02 |
| LOBBY 01         | 2.96X1.56 |
| TERRACE          | 6.05X1.36 |
| BEDROOM          | 3.31X3.14 |
| LOBBY 02         | 1.50X1.25 |
| LOBBY 03         | 1.28X0.81 |
| TOILET           | 2.31X1.86 |
|                  |           |
| TOTAL NET AREA   | 52.26     |
| TOTAL GROSS AREA | 66.00     |
|                  |           |
|                  |           |

### Chalet 11

TOTAL GROSS AREA 65 SQM
1 BEDROOMS

| RECEPTION        | 4.67X3.27 |
|------------------|-----------|
| KITCHEN          | 2.96X2.02 |
| LOBBY 01         | 2.96X1.44 |
| TERRACE          | 5.92X1.35 |
| BEDROOM          | 3.31X3.14 |
| LOBBY 02         | 1.50X1.25 |
| LOBBY 03         | 1.28X0.81 |
| TOILET           | 2.31X1.86 |
|                  |           |
| TOTAL NET AREA   | 51.11     |
| TOTAL GROSS AREA | 65.00     |