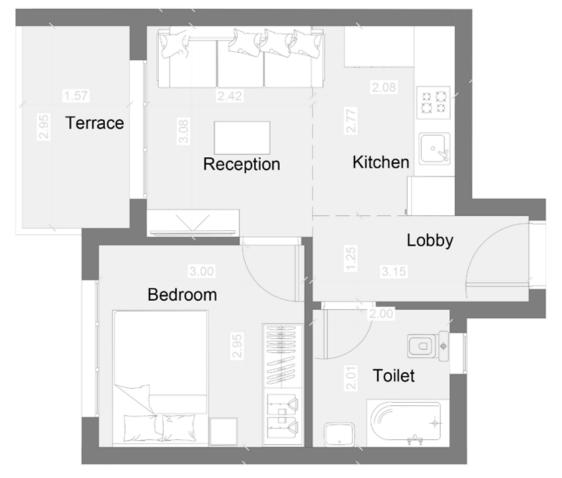

**GROUND FLOOR** 

Chalet 12

TOTAL GROSS AREA 75 SQM
2 BEDROOMS

| RECEPTION        | 3.70X3.27 |
|------------------|-----------|
| KITCHEN          | 3.36X1.90 |
| LOBBY 01         | 3.94X1.40 |
| TERRACE          | 3.08X1.66 |
| BEDROOM 01       | 3.31X3.26 |
| LOBBY 02         | 2.11X1.28 |
| BEDROOM 02       | 3.36X3.31 |
| TOILET           | 2.11X1.98 |
|                  |           |
| TOTAL NET AREA   | 57.90     |
| TOTAL GROSS AREA | 75.00     |
|                  |           |
|                  |           |

GROUND FLOOR