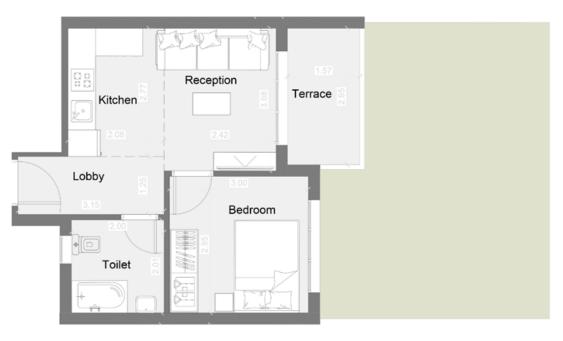

### Chalet 08

TOTAL GROSS AREA 51 SQM

1 BEDROOMS

| RECEPTION        | 3.20X2.61 |
|------------------|-----------|
| KITCHEN          | 2.90X2.27 |
| LOBBY            | 3.47X1.41 |
| TERRACE          | 3.19X1.67 |
| BEDROOM          | 3.31X3.20 |
| TOILET           | 2.31X2.20 |
|                  |           |
| TOTAL NET AREA   | 40.83     |
| TOTAL GROSS AREA | 51.00     |
|                  |           |