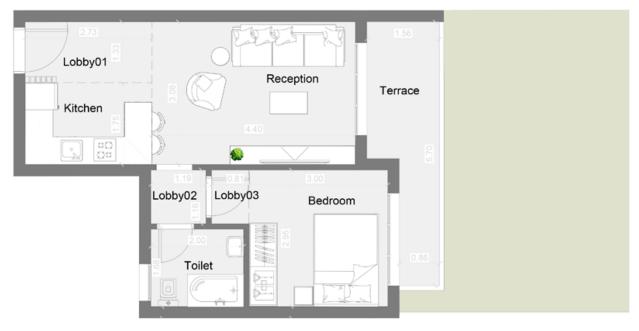

**GROUND FLOOR** 

Chalet 10

TOTAL GROSS AREA 66 SQM

1 BEDROOMS

| RECEPTION        | 4.67X3.39 |
|------------------|-----------|
| KITCHEN          | 2.96X2.02 |
| LOBBY 01         | 2.96X1.56 |
| TERRACE          | 6.05X1.36 |
| BEDROOM          | 3.31X3.14 |
| LOBBY 02         | 1.50X1.25 |
| LOBBY 03         | 1.28X0.81 |
| TOILET           | 2.31X1.86 |
|                  |           |
| TOTAL NET AREA   | 52.26     |
| TOTAL GROSS AREA | 66.00     |
|                  |           |
|                  |           |