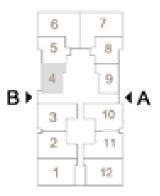

### Chalet 04

TOTAL GROSS AREA 45 SQM

1 BEDROOMS

| RECEPTION        | 3.77X2.88 |
|------------------|-----------|
| KITCHEN          | 3.77X1.94 |
| LOBBY            | 1.51X1.26 |
| BEDROOM          | 3.31X3.20 |
| TOILET           | 2.31X2.02 |
|                  |           |
| TOTAL NET AREA   | 35.33     |
| TOTAL GROSS AREA | 45.00     |
|                  |           |

**GROUND FLOOR** 

Chalet 09

TOTAL GROSS AREA 45 SQM

1 BEDROOMS

| RECEPTION        | 3.77X2.88 |
|------------------|-----------|
| KITCHEN          | 3.77X1.94 |
| LOBBY            | 1.51X1.26 |
| BEDROOM          | 3.31X3.20 |
| TOILET           | 2.31X2.02 |
|                  |           |
| TOTAL NET AREA   | 35.33     |
| TOTAL GROSS AREA | 45.00     |
|                  |           |