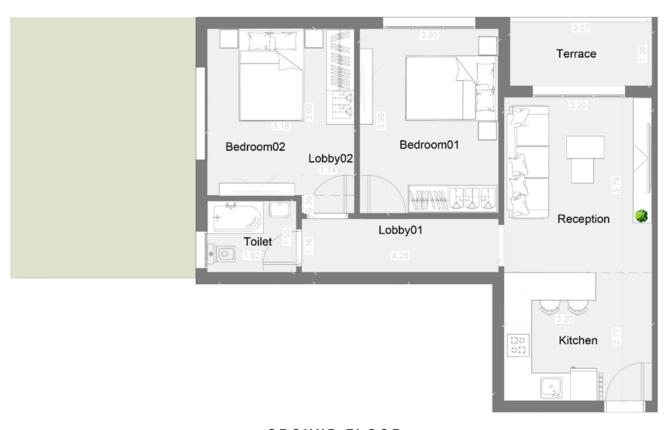

# CLUBHOUSE RESIDENCE

Typical Floor Plans

Chalet 01

TOTAL GROSS AREA **75** SQM
2 BEDROOMS

| RECEPTION        | 3.70X3.27 |
|------------------|-----------|
| KITCHEN          | 3.36X1.90 |
| LOBBY 01         | 3.94X1.40 |
| TERRACE          | 3.08X1.66 |
| BEDROOM 01       | 3.31X3.26 |
| LOBBY 02         | 2.11X1.28 |
| BEDROOM 02       | 3.36X3.31 |
| TOILET           | 2.11X1.98 |
|                  |           |
| TOTAL NET AREA   | 57.90     |
| TOTAL GROSS AREA | 75.00     |
|                  |           |

TYPICAL FLOOR