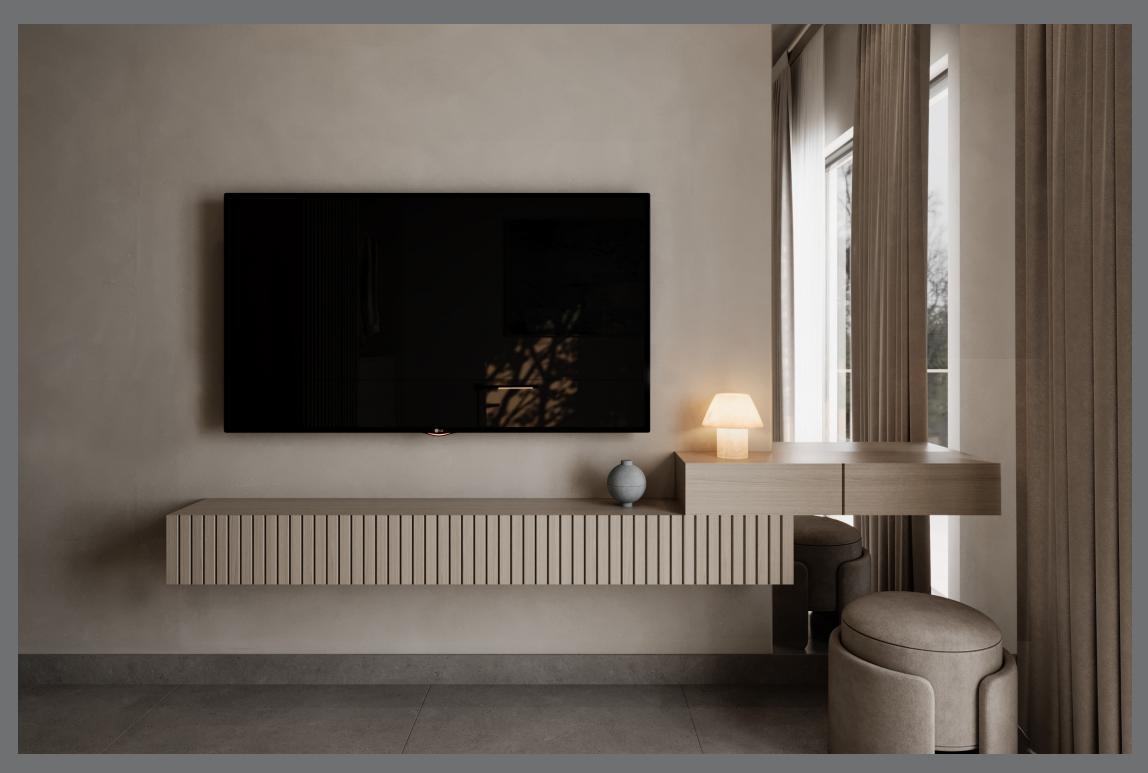

| 5.92X1.35 |
| BEDROOM          | 3.31X3.14 |
| LOBBY 02         | 1.50X1.25 |
| LOBBY 03         | 1.28X0.81 |
| TOILET           | 2.31X1.86 |
|                  |           |
| TOTAL NET AREA   | 51.11     |
| TOTAL GROSS AREA | 65.00     |





**GROUND FLOOR** 



Chalet 12

TOTAL GROSS AREA 75 SQM
2 BEDROOMS

| RECEPTION        | 3.70X3.27 |
|------------------|-----------|
| KITCHEN          | 3.36X1.90 |
| LOBBY 01         | 3.94X1.40 |
| TERRACE          | 3.08X1.66 |
| BEDROOM 01       | 3.31X3.26 |
| LOBBY 02         | 2.11X1.28 |
| BEDROOM 02       | 3.36X3.31 |
| TOILET           | 2.11X1.98 |
|                  |           |
| TOTAL NET AREA   | 57.90     |
| TOTAL GROSS AREA | 75.00     |
|                  |           |
|                  |           |





GROUND FLOOR





# CLUBHOUSE RESIDENCE

Typical Floor Plans

Chalet 01

TOTAL GROSS AREA **75** SQM
2 BEDROOMS



| RECEPTION        | 3.70X3.27 |
|------------------|-----------|
| KITCHEN          | 3.36X1.90 |
| LOBBY 01         | 3.94X1.40 |
| TERRACE          | 3.08X1.66 |
| BEDROOM 01       | 3.31X3.26 |
| LOBBY 02         | 2.11X1.28 |
| BEDROOM 02       | 3.36X3.31 |
| TOILET           | 2.11X1.98 |
|                  |           |
| TOTAL NET AREA   | 57.90     |
| TOTAL GROSS AREA | 75.00     |
|                  |           |





TYPICAL FLOOR

Chalet 02

TOTAL GROSS AREA 65 SQM

| RECEPTION        | 4.67X3.27 |
|------------------|-----------|
| KITCHEN          | 2.96X2.02 |
| LOBBY 01         | 2.96X1.44 |
| TERRACE          | 5.92X1.35 |
| BEDROOM          | 3.31X3.14 |
| LOBBY 02