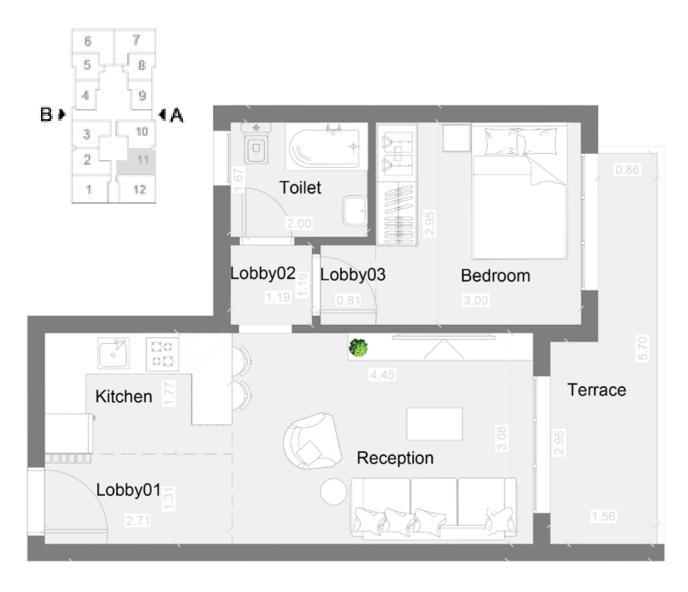

### Chalet 10

TOTAL GROSS AREA 65 SQM

| RECEPTION        | 4.67X3.27 |
|------------------|-----------|
| KITCHEN          | 2.96X2.02 |
| LOBBY 01         | 2.96X1.44 |
| TERRACE          | 5.93X1.35 |
| BEDROOM          | 3.31X3.14 |
| LOBBY 02         | 1.50X1.25 |
| LOBBY 03         | 1.28X0.81 |
| TOILET           | 2.31X1.86 |
|                  |           |
| TOTAL NET AREA   | 51.12     |
| TOTAL GROSS AREA | 65.00     |
|                  |           |
|                  |           |