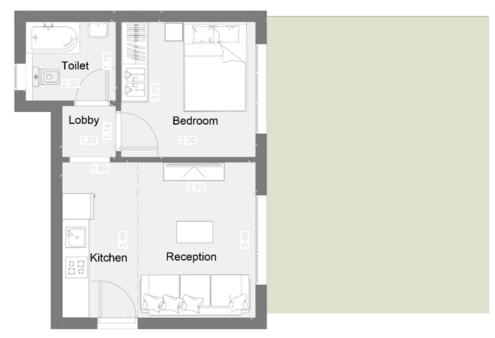

### Chalet 02

TOTAL GROSS AREA 65 SQM

1 BEDROOMS

| RECEPTION        | 4.67X3.27 |
|------------------|-----------|
| KITCHEN          | 2.96X2.02 |
| LOBBY 01         | 2.96X1.44 |
| TERRACE          | 5.92X1.35 |
| BEDROOM          | 3.31X3.14 |
| LOBBY 02         | 1.50X1.25 |
| LOBBY 03         | 1.28X0.81 |
| TOILET           | 2.31X1.86 |
|                  |           |
| TOTAL NET AREA   | 51.11     |
| TOTAL GROSS AREA | 65.00     |
|                  |           |
|                  |           |