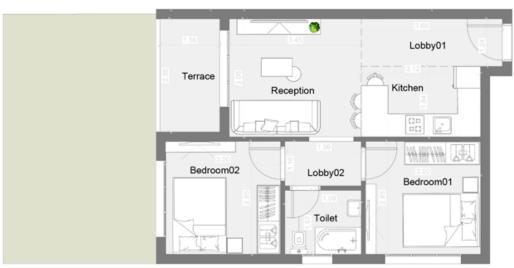

**GROUND FLOOR** 

Chalet 12

TOTAL GROSS AREA 75 SQM
2 BEDROOMS

| RECEPTION        | 3.70X3.27 |
|------------------|-----------|
| KITCHEN          | 3.36X1.90 |
| LOBBY 01         | 3.94X1.40 |
| TERRACE          | 3.08X1.66 |
| BEDROOM 01       | 3.31X3.26 |
| LOBBY 02         | 2.11X1.28 |
| BEDROOM 02       | 3.36X3.31 |
| TOILET           | 2.11X1.98 |
|                  |           |
| TOTAL NET AREA   | 57.90     |
| TOTAL GROSS AREA | 75.00     |
|                  |           |
|                  |           |