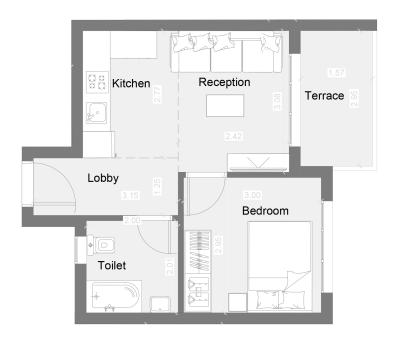

### Chalet 05

TOTAL GROSS AREA 51 SQM
1 BEDROOMS

| RECEPTION        | 3.20X2.61 |
|------------------|-----------|
| KITCHEN          | 2.90X2.27 |
| LOBBY            | 3.47X1.41 |
| TERRACE          | 3.19X1.67 |
| BEDROOM          | 3.31X3.20 |
| TOILET           | 2.31X2.20 |
|                  |           |
| TOTAL NET AREA   | 40.83     |
| TOTAL GROSS AREA | 51.00     |
|                  |           |