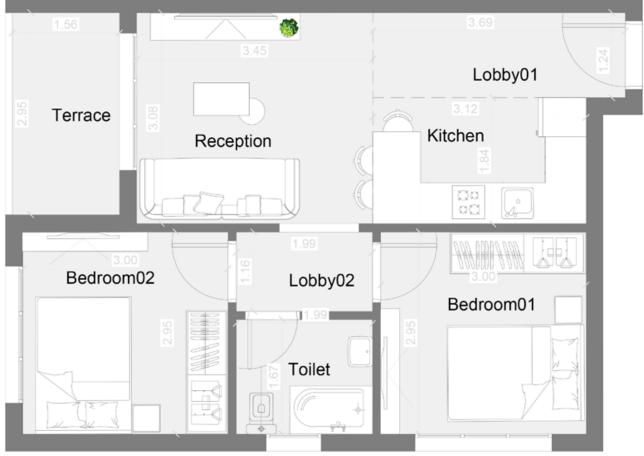

### Chalet 02

TOTAL GROSS AREA 65 SQM

1 BEDROOMS

| RECEPTION        | 4.67X3.27 |
|------------------|-----------|
| KITCHEN          | 2.96X2.02 |
| LOBBY 01         | 2.96X1.44 |
| TERRACE          | 5.92X1.35 |
| BEDROOM          | 3.31X3.14 |
| LOBBY 02         | 1.50X1.25 |
| LOBBY 03         | 1.28X0.81 |
| TOILET           | 2.31X1.86 |
|                  |           |
| TOTAL NET AREA   | 51.11     |
| TOTAL GROSS AREA | 65.00     |
|                  |           |
|                  |           |

**GROUND FLOOR** 

Chalet 03

TOTAL GROSS AREA 66 SQM

| RECEPTION        | 4.67X3.39 |
|------------------|-----------|
| KITCHEN          | 2.96X2.02 |
| LOBBY 01         | 2.96X1.56 |
| TERRACE          | 6.05X1.36 |
| BEDROOM          | 3.31X3.14 |
| LOBBY 02         | 1.50X1.25 |
| LOBBY 03         | 1.28X0.81 |
| TOILET           | 2.31X1.86 |
|                  |           |
| TOTAL NET AREA   | 52.26     |
| TOTAL GROSS AREA | 66.00     |
|                  |           |
|                  |           |

**GROUND FLOOR** 

Chalet 10

TOTAL GROSS AREA 66 SQM

1 BEDROOMS

| RECEPTION        | 4.67X3.39 |
|------------------|-----------|
| KITCHEN          | 2.96X2.02 |
| LOBBY 01         | 2.96X1.56 |
| TERRACE          | 6.05X1.36 |
| BEDROOM          | 3.31X3.14 |
| LOBBY 02         | 1.50X1.25 |
| LOBBY 03         | 1.28X0.81 |
| TOILET           | 2.31X1.86 |
|                  |           |
| TOTAL NET AREA   | 52.26     |
| TOTAL GROSS AREA | 66.00     |
|                  |           |
|                  |           |

### Chalet 11

TOTAL GROSS AREA 65 SQM
1 BEDROOMS

| RECEPTION        | 4.67X3.27 |
|------------------|-----------|
| KITCHEN          | 2.96X2.02 |
| LOBBY 01         | 2.96X1.44 |
| TERRACE          | 5.92X1.35 |
| BEDROOM          | 3.31X3.14 |
| LOBBY 02         | 1.50X1.25 |
| LOBBY 03         | 1.28X0.81 |
| TOILET           | 2.31X1.86 |
|                  |           |
| TOTAL NET AREA   | 51.11     |
| TOTAL GROSS AREA | 65.00     |

TYPICAL FLOOR

Chalet 02

TOTAL GROSS AREA 65 SQM

| RECEPTION        | 4.67X3.27 |
|------------------|-----------|
| KITCHEN          | 2.96X2.02 |
| LOBBY 01         | 2.96X1.44 |
| TERRACE          | 5.92X1.35 |
| BEDROOM          | 3.31X3.14 |
| LOBBY 02         | 1.50X1.25 |
| LOBBY 03         | 1.28X0.81 |
| TOILET           | 2.31X1.86 |
|                  |           |
| TOTAL NET AREA   | 51.11     |
| TOTAL GROSS AREA | 65.00     |
|                  |           |

### Chalet 03

TOTAL GROSS AREA 65 SQM

1 BEDROOMS

| RECEPTION        | 4.67X3.27 |
|------------------|-----------|
| KITCHEN          | 2.96X2.02 |
| LOBBY 01         | 2.96X1.44 |
| TERRACE          | 5.93X1.35 |
| BEDROOM          | 3.31X3.14 |
| LOBBY 02         | 1.50X1.25 |
| LOBBY 03         | 1.28X0.81 |
| TOILET           | 2.31X1.86 |
|                  |           |
| TOTAL NET AREA   | 51.12     |
| TOTAL GROSS AREA | 65.00     |
|                  |           |

### Chalet 10

TOTAL GROSS AREA 65 SQM

| RECEPTION        | 4.67X3.27 |
|------------------|-----------|
| KITCHEN          | 2.96X2.02 |
| LOBBY 01         | 2.96X1.44 |
| TERRACE          | 5.93X1.35 |
| BEDROOM          | 3.31X3.14 |
| LOBBY 02         | 1.50X1.25 |
| LOBBY 03         | 1.28X0.81 |
| TOILET           | 2.31X1.86 |
|                  |           |
| TOTAL NET AREA   | 51.12     |
| TOTAL GROSS AREA | 65.00     |
|                  |           |
|                  |           |

### Chalet 11

TOTAL GROSS AREA 65 SQM

1 BEDROOMS

| RECEPTION        | 4.67X3.27 |
|------------------|-----------|
| KITCHEN          | 2.96X2.02 |
| LOBBY 01         | 2.96X1.44 |
| TERRACE          | 5.92X1.35 |
| BEDROOM          | 3.31X3.14 |
| LOBBY 02         | 1.50X1.25 |
| LOBBY 03         | 1.28X0.81 |
| TOILET           | 2.31X1.86 |
|                  |           |
| TOTAL NET AREA   | 51.11     |
| TOTAL GROSS AREA | 65.00     |
|                  |           |