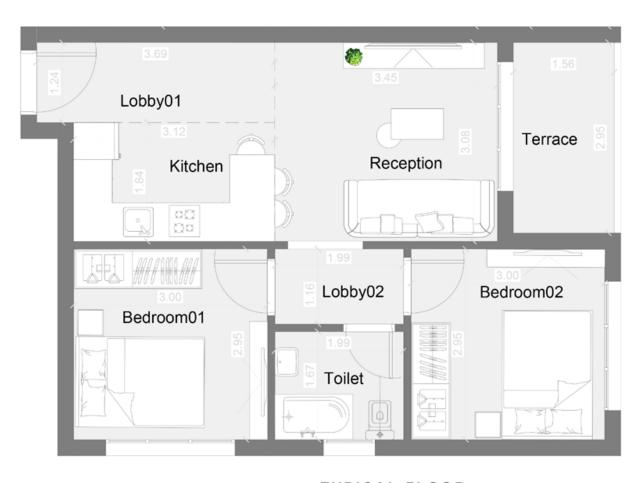

# CLUBHOUSE RESIDENCE

Typical Floor Plans

Chalet 01

TOTAL GROSS AREA **75** SQM
2 BEDROOMS

| RECEPTION        | 3.70X3.27 |
|------------------|-----------|
| KITCHEN          | 3.36X1.90 |
| LOBBY 01         | 3.94X1.40 |
| TERRACE          | 3.08X1.66 |
| BEDROOM 01       | 3.31X3.26 |
| LOBBY 02         | 2.11X1.28 |
| BEDROOM 02       | 3.36X3.31 |
| TOILET           | 2.11X1.98 |
|                  |           |
| TOTAL NET AREA   | 57.90     |
| TOTAL GROSS AREA | 75.00     |
|                  |           |