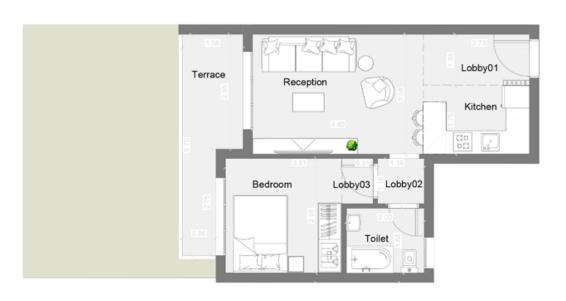

### Chalet 02

TOTAL GROSS AREA 65 SQM

1 BEDROOMS

| RECEPTION        | 4.67X3.27 |
|------------------|-----------|
| KITCHEN          | 2.96X2.02 |
| LOBBY 01         | 2.96X1.44 |
| TERRACE          | 5.92X1.35 |
| BEDROOM          | 3.31X3.14 |
| LOBBY 02         | 1.50X1.25 |
| LOBBY 03         | 1.28X0.81 |
| TOILET           | 2.31X1.86 |
|                  |           |
| TOTAL NET AREA   | 51.11     |
| TOTAL GROSS AREA | 65.00     |
|                  |           |
|                  |           |

**GROUND FLOOR** 

Chalet 03

TOTAL GROSS AREA 66 SQM

| RECEPTION        | 4.67X3.39 |
|------------------|-----------|
| KITCHEN          | 2.96X2.02 |
| LOBBY 01         | 2.96X1.56 |
| TERRACE          | 6.05X1.36 |
| BEDROOM          | 3.31X3.14 |
| LOBBY 02         | 1.50X1.25 |
| LOBBY 03         | 1.28X0.81 |
| TOILET           | 2.31X1.86 |
|                  |           |
| TOTAL NET AREA   | 52.26     |
| TOTAL GROSS AREA | 66.00     |
|                  |           |
|                  |           |