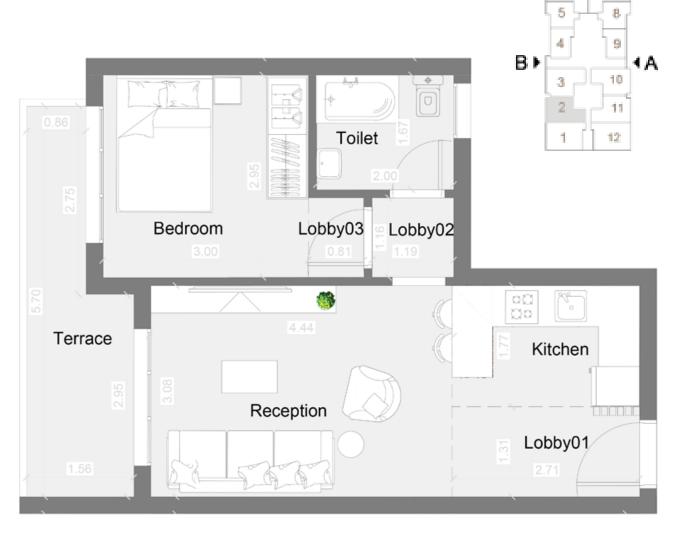

### Chalet 04

TOTAL GROSS AREA 45 SQM

1 BEDROOMS

| RECEPTION        | 3.77X2.88 |
|------------------|-----------|
| KITCHEN          | 3.77X1.94 |
| LOBBY            | 1.51X1.26 |
| BEDROOM          | 3.31X3.20 |
| TOILET           | 2.31X2.02 |
|                  |           |
| TOTAL NET AREA   | 35.33     |
| TOTAL GROSS AREA | 45.00     |
|                  |           |

**GROUND FLOOR** 

Chalet 09

TOTAL GROSS AREA 45 SQM

1 BEDROOMS

| RECEPTION        | 3.77X2.88 |
|------------------|-----------|
| KITCHEN          | 3.77X1.94 |
| LOBBY            | 1.51X1.26 |
| BEDROOM          | 3.31X3.20 |
| TOILET           | 2.31X2.02 |
|                  |           |
| TOTAL NET AREA   | 35.33     |
| TOTAL GROSS AREA | 45.00     |
|                  |           |

### Chalet 04

TOTAL GROSS AREA **80** SQM

| RECEPTION        | 4.65X3.26 |
|------------------|-----------|
| KITCHEN          | 2.99X1.91 |
| LOBBY 01         | 2.99X1.54 |
| TERRACE          | 3.22X1.66 |
| BEDROOM 01       | 3.31X3.13 |
| LOBBY 02         | 4.40X1.49 |
| BEDROOM 02       | 3.31X3.20 |
| TOILET           | 2.31X2.00 |
|                  |           |
| TOTAL NET AREA   | 62.95     |
| TOTAL GROSS AREA | 80.00     |
|                  |           |

### Chalet 09

TOTAL GROSS AREA 80 SQM

| RECEPTION        | 4.65X3.26 |
|------------------|-----------|
| KITCHEN          | 2.99X1.91 |
| LOBBY 01         | 2.99X1.54 |
| TERRACE          | 3.22X1.66 |
| BEDROOM 01       | 3.31X3.13 |
| LOBBY 02         | 4.40X1.49 |
| BEDROOM 02       | 3.31X3.20 |
| TOILET           | 2.31X2.00 |
|                  |           |
| TOTAL NET AREA   | 62.95     |
| TOTAL GROSS AREA | 80.00     |
|                  |           |
|                  |           |