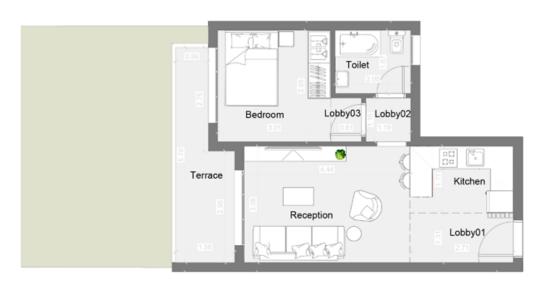

### Chalet 11

TOTAL GROSS AREA 65 SQM

1 BEDROOMS

| RECEPTION        | 4.67X3.27 |
|------------------|-----------|
| KITCHEN          | 2.96X2.02 |
| LOBBY 01         | 2.96X1.44 |
| TERRACE          | 5.92X1.35 |
| BEDROOM          | 3.31X3.14 |
| LOBBY 02         | 1.50X1.25 |
| LOBBY 03         | 1.28X0.81 |
| TOILET           | 2.31X1.86 |
|                  |           |
| TOTAL NET AREA   | 51.11     |
| TOTAL GROSS AREA | 65.00     |
|                  |           |