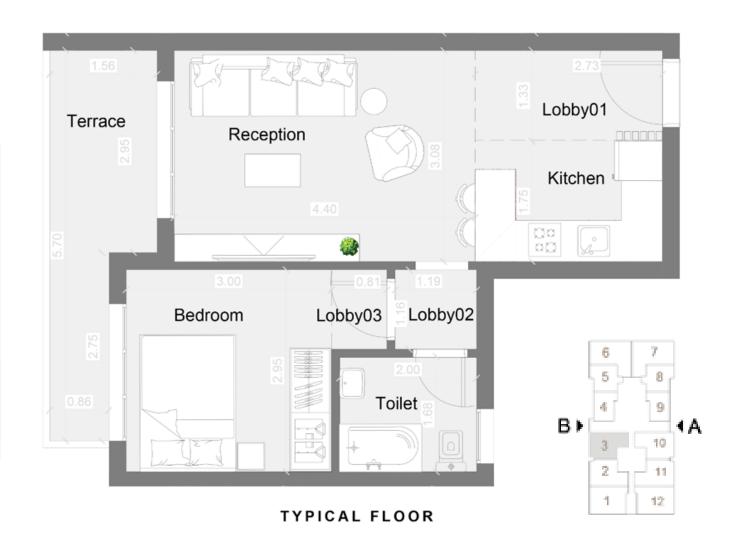

### Chalet 03

TOTAL GROSS AREA 65 SQM

1 BEDROOMS

| RECEPTION        | 4.67X3.27 |
|------------------|-----------|
| KITCHEN          | 2.96X2.02 |
| LOBBY 01         | 2.96X1.44 |
| TERRACE          | 5.93X1.35 |
| BEDROOM          | 3.31X3.14 |
| LOBBY 02         | 1.50X1.25 |
| LOBBY 03         | 1.28X0.81 |
| TOILET           | 2.31X1.86 |
|                  |           |
| TOTAL NET AREA   | 51.12     |
| TOTAL GROSS AREA | 65.00     |
|                  |           |

TYPICAL FLOOR