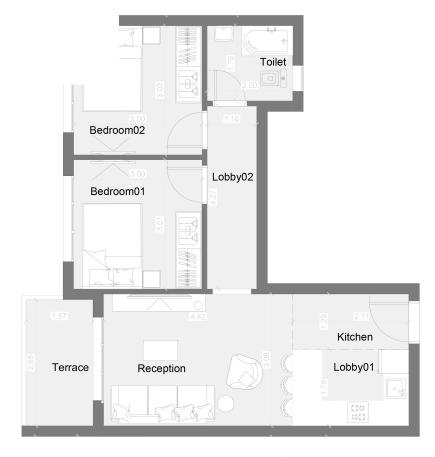

### Chalet 04

TOTAL GROSS AREA **80** SQM

| RECEPTION        | 4.65X3.26 |
|------------------|-----------|
| KITCHEN          | 2.99X1.91 |
| LOBBY 01         | 2.99X1.54 |
| TERRACE          | 3.22X1.66 |
| BEDROOM 01       | 3.31X3.13 |
| LOBBY 02         | 4.40X1.49 |
| BEDROOM 02       | 3.31X3.20 |
| TOILET           | 2.31X2.00 |
|                  |           |
| TOTAL NET AREA   | 62.95     |
| TOTAL GROSS AREA | 80.00     |
|                  |           |

TYPICAL FLOOR