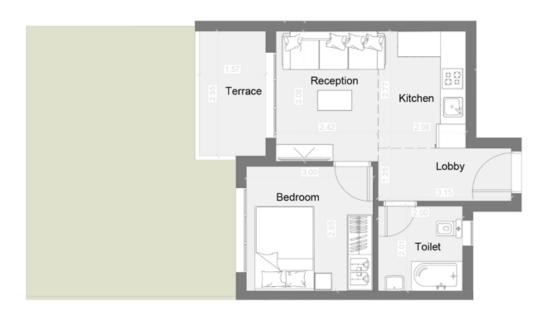

# CLUBHOUSE RESIDENCE

Ground Floor Plans

Chalet 01

TOTAL GROSS AREA 75 SQM
2 BEDROOMS

| RECEPTION        | 3.70X3.27 |
|------------------|-----------|
| KITCHEN          | 3.36X1.90 |
| LOBBY 01         | 3.94X1.40 |
| TERRACE          | 3.08X1.66 |
| BEDROOM 01       | 3.31X3.26 |
| LOBBY 02         | 2.11X1.28 |
| BEDROOM 02       | 3.36X3.31 |
| TOILET           | 2.11X1.98 |
|                  |           |
| TOTAL NET AREA   | 57.90     |
| TOTAL GROSS AREA | 75.00     |
|                  |           |
|                  |           |

**GROUND FLOOR** 