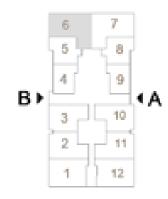

# CLUBHOUSE RESIDENCE

Typical Floor Plans

Chalet 01

TOTAL GROSS AREA **75** SQM
2 BEDROOMS

| RECEPTION        | 3.70X3.27 |
|------------------|-----------|
| KITCHEN          | 3.36X1.90 |
| LOBBY 01         | 3.94X1.40 |
| TERRACE          | 3.08X1.66 |
| BEDROOM 01       | 3.31X3.26 |
| LOBBY 02         | 2.11X1.28 |
| BEDROOM 02       | 3.36X3.31 |
| TOILET           | 2.11X1.98 |
|                  |           |
| TOTAL NET AREA   | 57.90     |
| TOTAL GROSS AREA | 75.00     |
|                  |           |

TYPICAL FLOOR