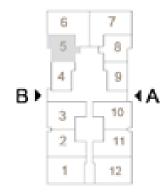

# CLUBHOUSE RESIDENCE

Ground Floor Plans

Chalet 01

TOTAL GROSS AREA 75 SQM
2 BEDROOMS

| RECEPTION        | 3.70X3.27 |
|------------------|-----------|
| KITCHEN          | 3.36X1.90 |
| LOBBY 01         | 3.94X1.40 |
| TERRACE          | 3.08X1.66 |
| BEDROOM 01       | 3.31X3.26 |
| LOBBY 02         | 2.11X1.28 |
| BEDROOM 02       | 3.36X3.31 |
| TOILET           | 2.11X1.98 |
|                  |           |
| TOTAL NET AREA   | 57.90     |
| TOTAL GROSS AREA | 75.00     |
|                  |           |
|                  |           |

**GROUND FLOOR** 