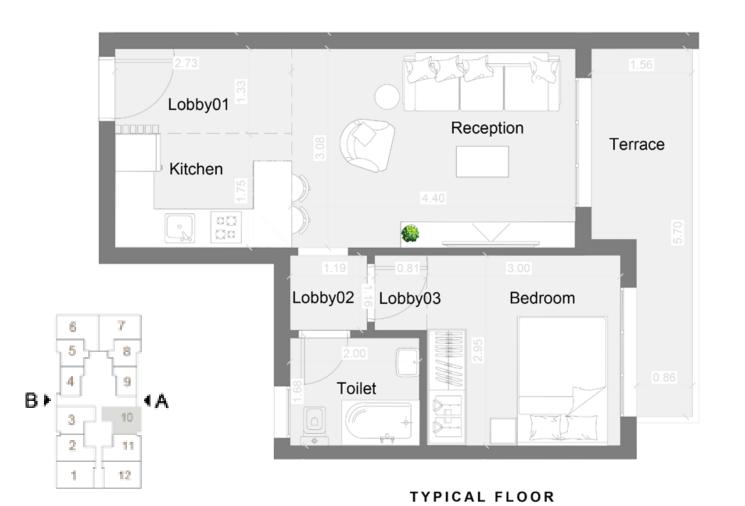

TYPICAL FLOOR

Chalet 02

TOTAL GROSS AREA 65 SQM

| RECEPTION        | 4.67X3.27 |
|------------------|-----------|
| KITCHEN          | 2.96X2.02 |
| LOBBY 01         | 2.96X1.44 |
| TERRACE          | 5.92X1.35 |
| BEDROOM          | 3.31X3.14 |
| LOBBY 02         | 1.50X1.25 |
| LOBBY 03         | 1.28X0.81 |
| TOILET           | 2.31X1.86 |
|                  |           |
| TOTAL NET AREA   | 51.11     |
| TOTAL GROSS AREA | 65.00     |
|                  |           |

TYPICAL FLOOR