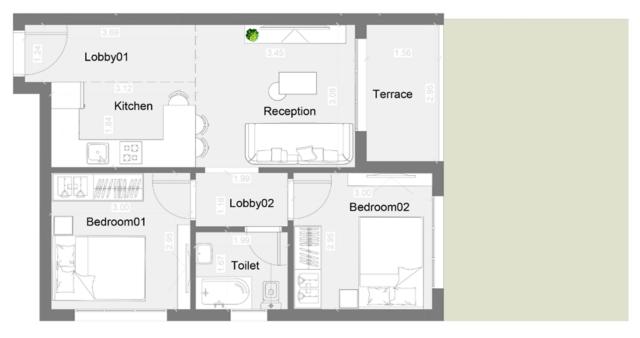

# CLUBHOUSE RESIDENCE

Typical Floor Plans

Chalet 01

TOTAL GROSS AREA **75** SQM
2 BEDROOMS

| RECEPTION        | 3.70X3.27 |
|------------------|-----------|
| KITCHEN          | 3.36X1.90 |
| LOBBY 01         | 3.94X1.40 |
| TERRACE          | 3.08X1.66 |
| BEDROOM 01       | 3.31X3.26 |
| LOBBY 02         | 2.11X1.28 |
| BEDROOM 02       | 3.36X3.31 |
| TOILET           | 2.11X1.98 |
|                  |           |
| TOTAL NET AREA   | 57.90     |
| TOTAL GROSS AREA | 75.00     |
|                  |           |