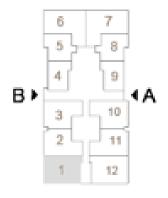

**GROUND FLOOR** 

**GROUND FLOOR** 

Chalet 12

TOTAL GROSS AREA 75 SQM
2 BEDROOMS

| RECEPTION        | 3.70X3.27 |
|------------------|-----------|
| KITCHEN          | 3.36X1.90 |
| LOBBY 01         | 3.94X1.40 |
| TERRACE          | 3.08X1.66 |
| BEDROOM 01       | 3.31X3.26 |
| LOBBY 02         | 2.11X1.28 |
| BEDROOM 02       | 3.36X3.31 |
| TOILET           | 2.11X1.98 |
|                  |           |
| TOTAL NET AREA   | 57.90     |
| TOTAL GROSS AREA | 75.00     |
|                  |           |
|                  |           |