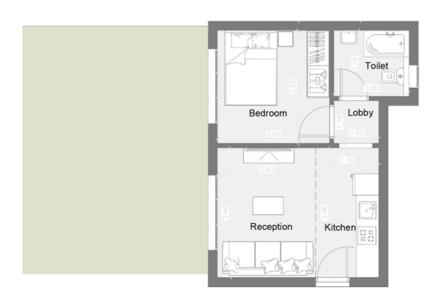

### Chalet 04

TOTAL GROSS AREA 45 SQM

1 BEDROOMS

| RECEPTION        | 3.77X2.88 |
|------------------|-----------|
| KITCHEN          | 3.77X1.94 |
| LOBBY            | 1.51X1.26 |
| BEDROOM          | 3.31X3.20 |
| TOILET           | 2.31X2.02 |
|                  |           |
| TOTAL NET AREA   | 35.33     |
| TOTAL GROSS AREA | 45.00     |
|                  |           |

**GROUND FLOOR** 

Chalet 09

TOTAL GROSS AREA 45 SQM

1 BEDROOMS

| RECEPTION        | 3.77X2.88 |
|------------------|-----------|
| KITCHEN          | 3.77X1.94 |
| LOBBY            | 1.51X1.26 |
| BEDROOM          | 3.31X3.20 |
| TOILET           | 2.31X2.02 |
|                  |           |
| TOTAL NET AREA   | 35.33     |
| TOTAL GROSS AREA | 45.00     |
|                  |           |