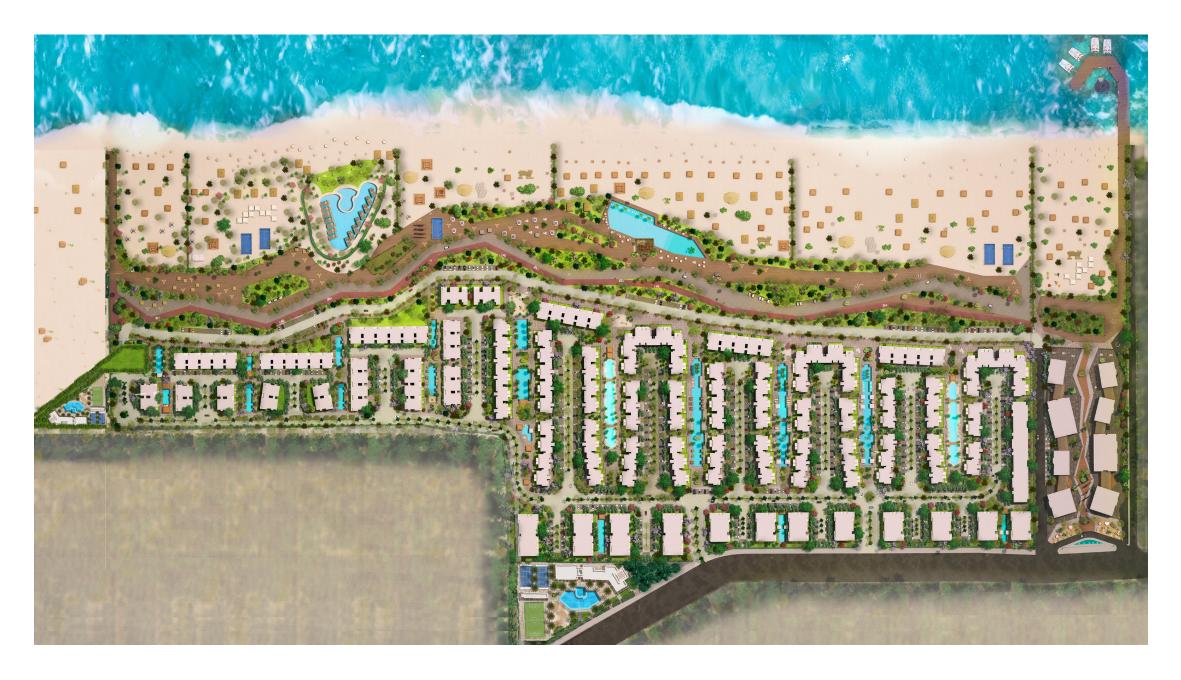

### DORAY BAY MASTER PLAN











# CLUBHOUSE RESIDENCE

Ground Floor Plans

Chalet 01

TOTAL GROSS AREA 75 SQM
2 BEDROOMS

| RECEPTION        | 3.70X3.27 |
|------------------|-----------|
| KITCHEN          | 3.36X1.90 |
| LOBBY 01         | 3.94X1.40 |
| TERRACE          | 3.08X1.66 |
| BEDROOM 01       | 3.31X3.26 |
| LOBBY 02         | 2.11X1.28 |
| BEDROOM 02       | 3.36X3.31 |
| TOILET           | 2.11X1.98 |
|                  |           |
| TOTAL NET AREA   | 57.90     |
| TOTAL GROSS AREA | 75.00     |
|                  |           |
|                  |           |





**GROUND FLOOR** 



### Chalet 02

TOTAL GROSS AREA 65 SQM

1 BEDROOMS

| RECEPTION        | 4.67X3.27 |
|------------------|-----------|
| KITCHEN          | 2.96X2.02 |
| LOBBY 01         | 2.96X1.44 |
| TERRACE          | 5.92X1.