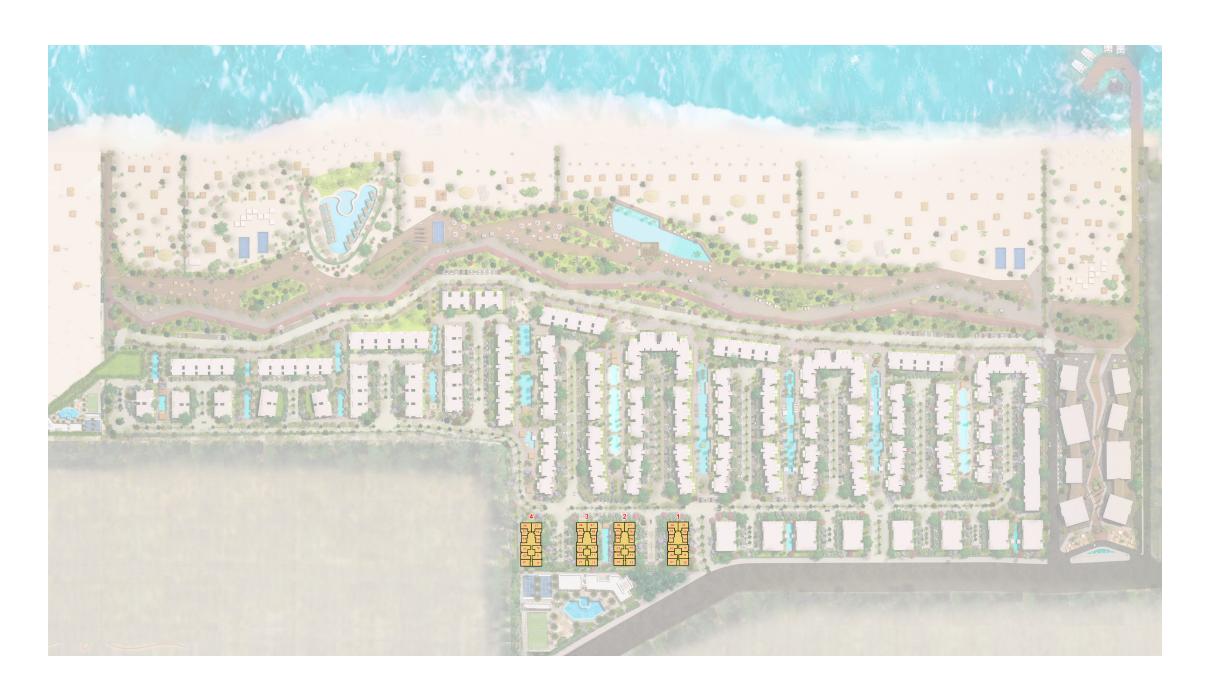

### DORAY BAY MASTER PLAN











# CLUBHOUSE RESIDENCE

Ground Floor Plans

Chalet 01

TOTAL GROSS AREA 75 SQM
2 BEDROOMS

| RECEPTION        | 3.70X3.27 |
|------------------|-----------|
| KITCHEN          | 3.36X1.90 |
| LOBBY 01         | 3.94X1.40 |
| TERRACE          | 3.08X1.66 |
| BEDROOM 01       | 3.31X3.26 |
| LOBBY 02         | 2.11X1.28 |
| BEDROOM 02       | 3.36X3.31 |
| TOILET           | 2.11X1.98 |
|                  |           |
| TOTAL NET AREA   | 57.90     |
| TOTAL GROSS AREA | 75.00     |
|                  |           |
|                  |           |





**GROUND FLOOR** 



### Chalet 02

TOTAL GROSS AREA 65 SQM

1 BEDROOMS

| RECEPTION        | 4.67X3.27 |
|------------------|-----------|
| KITCHEN          | 2.96X2.02 |
| LOBBY 01         | 2.96X1.44 |
| TERRACE          | 5.92X1.35 |