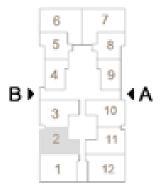

TYPICAL FLOOR

### Chalet 11

TOTAL GROSS AREA 65 SQM

1 BEDROOMS

| RECEPTION        | 4.67X3.27 |
|------------------|-----------|
| KITCHEN          | 2.96X2.02 |
| LOBBY 01         | 2.96X1.44 |
| TERRACE          | 5.92X1.35 |
| BEDROOM          | 3.31X3.14 |
| LOBBY 02         | 1.50X1.25 |
| LOBBY 03         | 1.28X0.81 |
| TOILET           | 2.31X1.86 |
|                  |           |
| TOTAL NET AREA   | 51.11     |
| TOTAL GROSS AREA | 65.00     |
|                  |           |