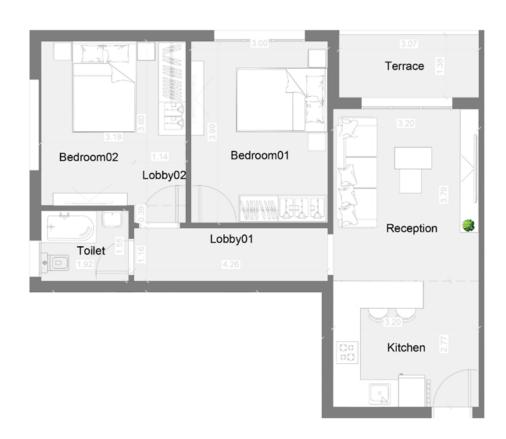

Chalet 12

TOTAL GROSS AREA 75 SQM
2 BEDROOMS

| RECEPTION        | 3.70X3.27 |
|------------------|-----------|
| KITCHEN          | 3.36X1.90 |
| LOBBY 01         | 3.94X1.40 |
| TERRACE          | 3.08X1.66 |
| BEDROOM 01       | 3.31X3.26 |
| LOBBY 02         | 2.11X1.28 |
| BEDROOM 02       | 3.36X3.31 |
| TOILET           | 2.11X1.98 |
|                  |           |
| TOTAL NET AREA   | 57.90     |
| TOTAL GROSS AREA | 75.00     |
|                  |           |
|                  |           |

TYPICAL FLOOR