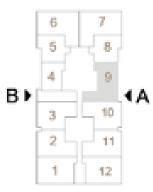

### Chalet 09

TOTAL GROSS AREA 80 SQM

| RECEPTION        | 4.65X3.26 |
|------------------|-----------|
| KITCHEN          | 2.99X1.91 |
| LOBBY 01         | 2.99X1.54 |
| TERRACE          | 3.22X1.66 |
| BEDROOM 01       | 3.31X3.13 |
| LOBBY 02         | 4.40X1.49 |
| BEDROOM 02       | 3.31X3.20 |
| TOILET           | 2.31X2.00 |
|                  |           |
| TOTAL NET AREA   | 62.95     |
| TOTAL GROSS AREA | 80.00     |
|                  |           |
|                  |           |