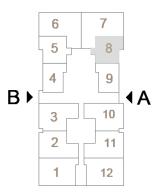

**GROUND FLOOR** 

Chalet 06

TOTAL GROSS AREA **85** SQM

2 BEDROOMS

| RECEPTION        | 4.03X3.39 |
|------------------|-----------|
| KITCHEN          | 3.45X2.98 |
| LOBBY 01         | 4.37X1.35 |
| TERRACE          | 3.38X1.48 |
| BEDROOM 01       | 4.30X3.12 |
| LOBBY 02         | 1.26X0.38 |
| BEDROOM 02       | 3.91X3.49 |
| TOILET           | 2.23X1.73 |
|                  |           |
| TOTAL NET AREA   | 66.24     |
| TOTAL GROSS AREA | 85.00     |
|                  |           |
|                  |           |