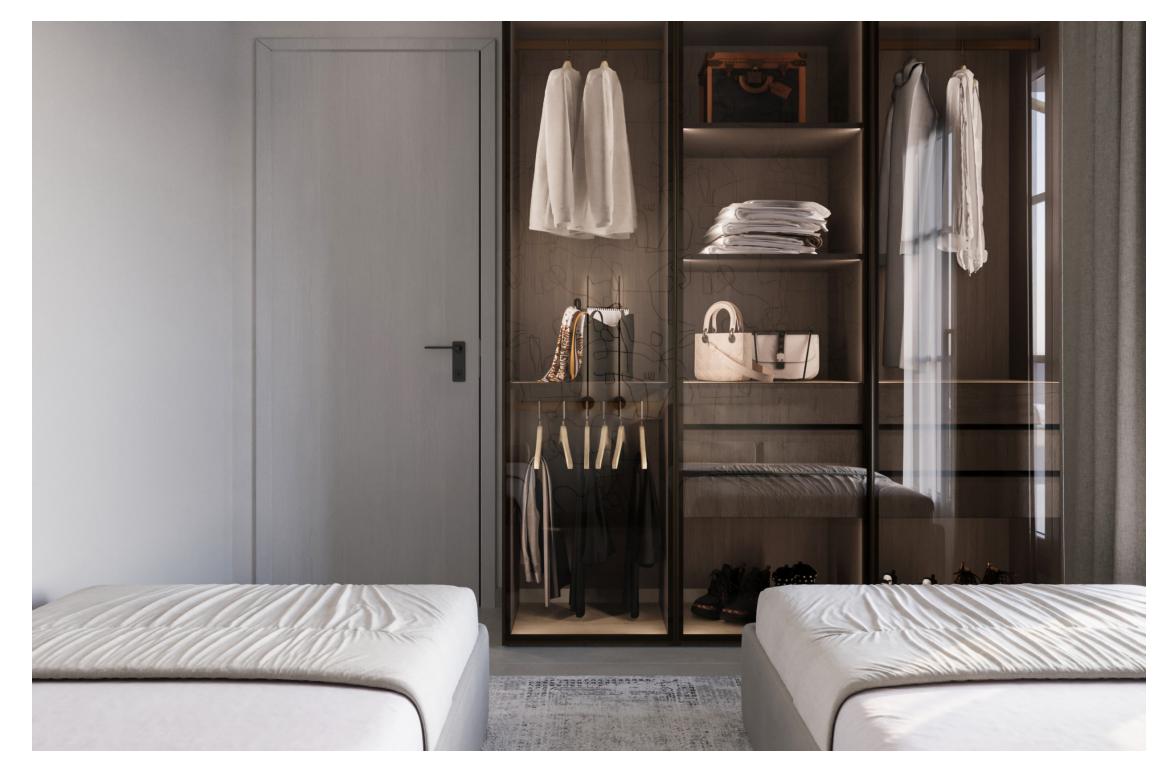

REA   | 88.33     |
| TOTAL GROSS AREA | 111.00    |
|                  |           |
|                  |           |









TOTAL GROSS AREA **132**SQM 4 BEDROOMS

| TERRACE          | 3.34X3.32 |
|------------------|-----------|
| MASTER BEDROOM   | 3.56X3.51 |
| RECEPTION        | 3.25X3.34 |
| BEDROOM 01       | 3.61X3.30 |
| BEDROOM 02       | 3.61X3.41 |
| BEDROOM 03       | 3.52X3.40 |
| KITCHEN          | 3.45X3.34 |
| TOILET 01        | 2.23X1.72 |
| TOILET 02        | 2.34X2.09 |
| LOBBY 01         | 1.72X1.28 |
| LOBBY 02         | 4.05X1.28 |
| LOBBY 03         | 2.24X1.36 |
| LOBBY 04         | 1.28X0.83 |
| LOBBY 05         | 2.75X1.26 |
|                  |           |
| TOTAL NET AREA   | 105.51    |
| TOTAL GROSS AREA | 132.00    |
|                  |           |