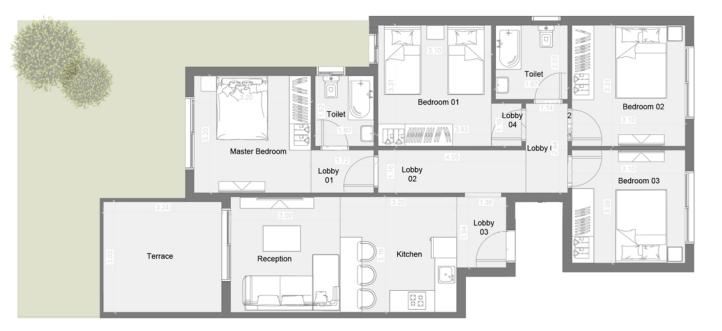

TOTAL GROSS AREA **132**SQM 4 BEDROOMS

| TERRACE          | 3.34X3.32 |
|------------------|-----------|
| MASTER BEDROOM   | 3.56X3.51 |
| RECEPTION        | 3.25X3.34 |
| BEDROOM 01       | 3.61X3.30 |
| BEDROOM 02       | 3.61X3.41 |
| BEDROOM 03       | 3.52X3.40 |
| KITCHEN          | 3.45X3.34 |
| TOILET 01        | 2.23X1.72 |
| TOILET 02        | 2.34X2.09 |
| LOBBY 01         | 1.72X1.28 |
| LOBBY 02         | 4.05X1.28 |
| LOBBY 03         | 2.24X1.36 |
| LOBBY 04         | 1.28X0.83 |
| LOBBY 05         | 2.75X1.26 |
| TOTAL NET AREA   | 105.51    |
| TOTAL GROSS AREA | 132.00    |
|                  |           |

TOTAL GROSS AREA **132** SQM 4 BEDROOMS

| TERRACE          | 3.34X3.32 |
|------------------|-----------|
| MASTER BEDROOM   | 3.56X3.51 |
| RECEPTION        | 3.25X3.34 |
| BEDROOM 01       | 3.61X3.30 |
| BEDROOM 02       | 3.61X3.41 |
| BEDROOM 03       | 3.52X3.40 |
| KITCHEN          | 3.45X3.34 |
| TOILET 01        | 2.23X1.72 |
| TOILET 02        | 2.34X2.09 |
| LOBBY 01         | 1.72X1.28 |
| LOBBY 02         | 4.05X1.28 |
| LOBBY 03         | 2.24X1.36 |
| LOBBY 04         | 1.28X0.83 |
| LOBBY 05         | 2.75X1.26 |
|                  |           |
| TOTAL NET AREA   | 105.51    |
| TOTAL GROSS AREA | 132.00    |
|                  |           |

TOTAL GROSS AREA **132** SQM 4 BEDROOMS

| TERRACE          | 3.34X3.32 |
|------------------|-----------|
| MASTER BEDROOM   | 3.56X3.51 |
| RECEPTION        | 3.25X3.34 |
| BEDROOM 01       | 3.61X3.30 |
| BEDROOM 02       | 3.61X3.41 |
| BEDROOM 03       | 3.52X3.40 |
| KITCHEN          | 3.45X3.34 |
| TOILET 01        | 2.23X1.72 |
| TOILET 02        | 2.34X2.09 |
| LOBBY 01         | 1.72X1.28 |
| LOBBY 02         | 4.05X1.28 |
| LOBBY 03         | 2.24X1.36 |
| LOBBY 04         | 1.28X0.83 |
| LOBBY 05         | 2.75X1.26 |
| TOTAL NET AREA   | 105.51    |
| TOTAL GROSS AREA | 132.00    |
|                  |           |

TOTAL GROSS AREA **132**SQM 4 BEDROOMS

| TERRACE          | 3.34X3.32 |
|------------------|-----------|
| MASTER BEDROOM   | 3.56X3.51 |
| RECEPTION        | 3.25X3.34 |
| BEDROOM 01       | 3.61X3.30 |
| BEDROOM 02       | 3.61X3.41 |
| BEDROOM 03       | 3.52X3.40 |
| KITCHEN          | 3.45X3.34 |
| TOILET 01        | 2.23X1.72 |
| TOILET 02        | 2.34X2.09 |
| LOBBY 01         | 1.72X1.28 |
| LOBBY 02         | 4.05X1.28 |
| LOBBY 03         | 2.24X1.36 |
| LOBBY 04         | 1.28X0.83 |
| LOBBY 05         | 2.75X1.26 |
|                  |           |
| TOTAL NET AREA   | 105.51    |
| TOTAL GROSS AREA | 132.00    |
|                  |           |