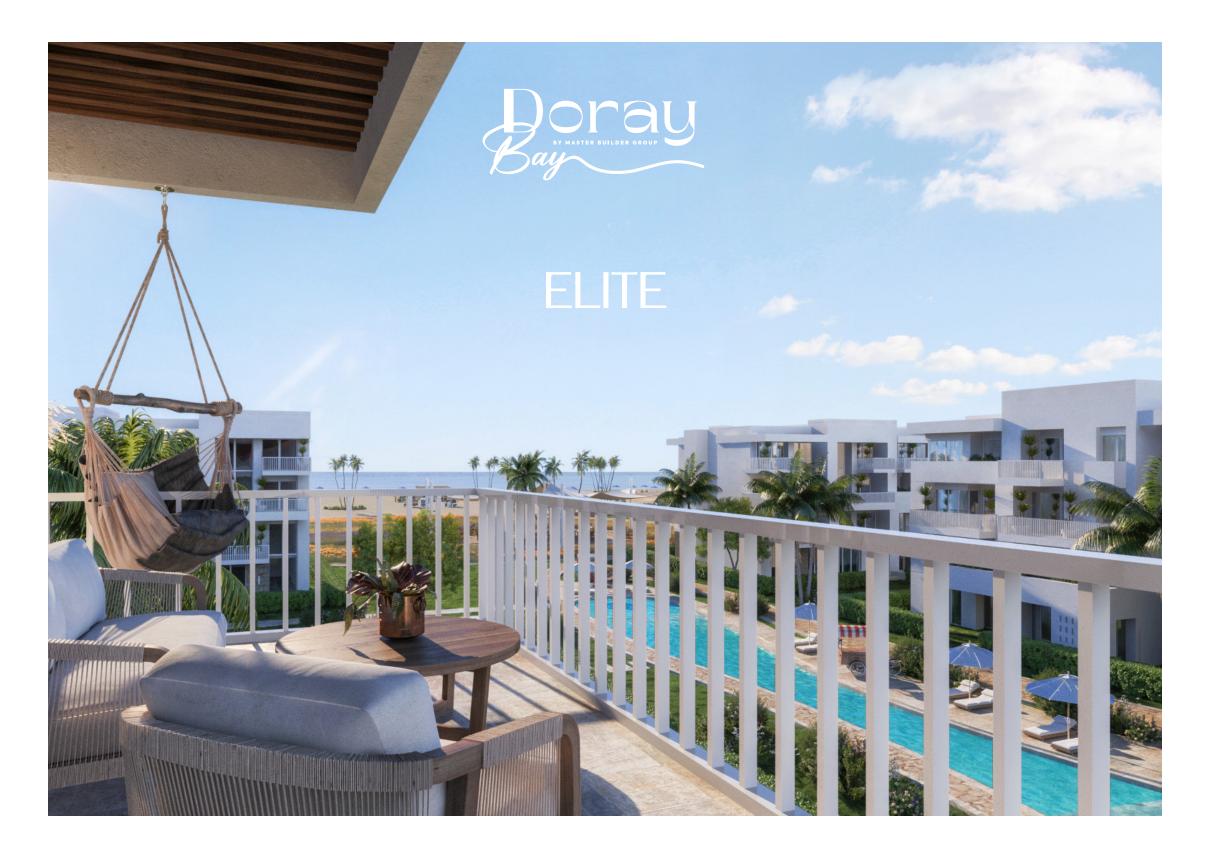

### DORAY BAY MASTER PLAN







### ELITE















## ELITE

Ground Floor Plans





# ELITE

Typical Floor Plans



#### TOTAL GROSS AREA **111** SQM 3 BEDROOMS

| TERRACE          | 3.28X3.32 |
|------------------|-----------|
| MASTER BEDROOM   | 3.51X3.51 |
| RECEPTION        | 3.25X3.34 |
| BEDROOM 1        | 3.49X3.28 |
| BEDROOM 2        | 3.49X3.41 |
| KITCHEN          | 3.45X3.34 |
| TOILET 01        | 2.23X1.72 |
| TOILET 02        | 2.23X1.72 |
| LOBBY 01         | 1.72X1.28 |
| LOBBY 02         | 1.28X3.63 |
| LOBBY 03         | 2.24X1.30 |
| LOBBY 04         | 1.91X0.87 |
|                  |           |
| TOTAL NET AREA   | 88.33     |
| TOTAL GROSS AREA | 111.00    |
|                  |           |









TOTAL GROSS AREA **132**SQM 4 BEDROOMS

| TERRACE