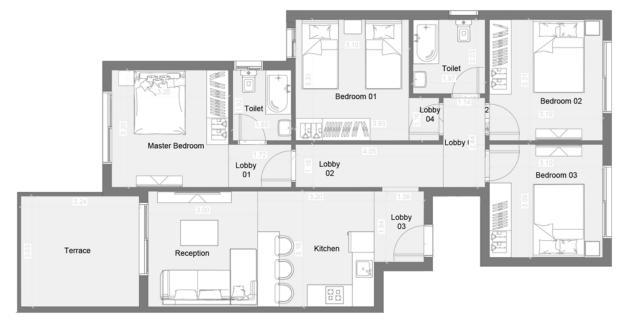

TOTAL GROSS AREA **132**SQM 4 BEDROOMS

| TERRACE          | 3.34X3.32 |
|------------------|-----------|
| MASTER BEDROOM   | 3.56X3.51 |
| RECEPTION        | 3.25X3.34 |
| BEDROOM 01       | 3.61X3.30 |
| BEDROOM 02       | 3.61X3.41 |
| BEDROOM 03       | 3.52X3.40 |
| KITCHEN          | 3.45X3.34 |
| TOILET 01        | 2.23X1.72 |
| TOILET 02        | 2.34X2.09 |
| LOBBY 01         | 1.72X1.28 |
| LOBBY 02         | 4.05X1.28 |
| LOBBY 03         | 2.24X1.36 |
| LOBBY 04         | 1.28X0.83 |
| LOBBY 05         | 2.75X1.26 |
| TOTAL NET AREA   | 105.51    |
| TOTAL GROSS AREA | 132.00    |
|                  |           |

TOTAL GROSS AREA **132** SQM 4 BEDROOMS

| TERRACE          | 3.34X3.32 |
|------------------|-----------|
| MASTER BEDROOM   | 3.56X3.51 |
| RECEPTION        | 3.25X3.34 |
| BEDROOM 01       | 3.61X3.30 |
| BEDROOM 02       | 3.61X3.41 |
| BEDROOM 03       | 3.52X3.40 |
| KITCHEN          | 3.45X3.34 |
| TOILET 01        | 2.23X1.72 |
| TOILET 02        | 2.34X2.09 |
| LOBBY 01         | 1.72X1.28 |
| LOBBY 02         | 4.05X1.28 |
| LOBBY 03         | 2.24X1.36 |
| LOBBY 04         | 1.28X0.83 |
| LOBBY 05         | 2.75X1.26 |
|                  |           |
| TOTAL NET AREA   | 105.51    |
| TOTAL GROSS AREA | 132.00    |
|                  |           |

TOTAL GROSS AREA **132** SQM 4 BEDROOMS

| TERRACE          | 3.34X3.32 |
|------------------|-----------|
| MASTER BEDROOM   | 3.56X3.51 |
| RECEPTION        | 3.25X3.34 |
| BEDROOM 01       | 3.61X3.30 |
| BEDROOM 02       | 3.61X3.41 |
| BEDROOM 03       | 3.52X3.40 |
| KITCHEN          | 3.45X3.34 |
| TOILET 01        | 2.23X1.72 |
| TOILET 02        | 2.34X2.09 |
| LOBBY 01         | 1.72X1.28 |
| LOBBY 02         | 4.05X1.28 |
| LOBBY 03         | 2.24X1.36 |
| LOBBY 04         | 1.28X0.83 |
| LOBBY 05         | 2.75X1.26 |
| TOTAL NET AREA   | 105.51    |
| TOTAL GROSS AREA | 132.00    |
|                  |           |

TOTAL GROSS AREA **132**SQM 4 BEDROOMS

| TERRACE          | 3.34X3.32 |
|------------------|-----------|
| MASTER BEDROOM   | 3.56X3.51 |
| RECEPTION        | 3.25X3.34 |
| BEDROOM 01       | 3.61X3.30 |
| BEDROOM 02       | 3.61X3.41 |
| BEDROOM 03       | 3.52X3.40 |
| KITCHEN          | 3.45X3.34 |
| TOILET 01        | 2.23X1.72 |
| TOILET 02        | 2.34X2.09 |
| LOBBY 01         | 1.72X1.28 |
| LOBBY 02         | 4.05X1.28 |
| LOBBY 03         | 2.24X1.36 |
| LOBBY 04         | 1.28X0.83 |
| LOBBY 05         | 2.75X1.26 |
|                  |           |
| TOTAL NET AREA   | 105.51    |
| TOTAL GROSS AREA | 132.00    |
|                  |           |