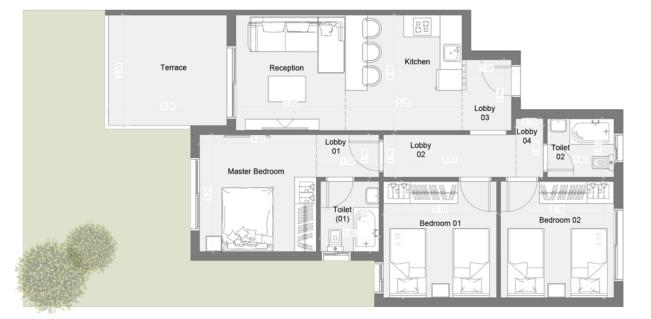

# ELITE

Typical Floor Plans

#### TOTAL GROSS AREA **111** SQM 3 BEDROOMS

| TERRACE          | 3.28X3.32 |
|------------------|-----------|
| MASTER BEDROOM   | 3.51X3.51 |
| RECEPTION        | 3.25X3.34 |
| BEDROOM 1        | 3.49X3.28 |
| BEDROOM 2        | 3.49X3.41 |
| KITCHEN          | 3.45X3.34 |
| TOILET 01        | 2.23X1.72 |
| TOILET 02        | 2.23X1.72 |
| LOBBY 01         | 1.72X1.28 |
| LOBBY 02         | 1.28X3.63 |
| LOBBY 03         | 2.24X1.30 |
| LOBBY 04         | 1.91X0.87 |
|                  |           |
| TOTAL NET AREA   | 88.33     |
| TOTAL GROSS AREA | 111.00    |
|                  |           |

#### TOTAL GROSS AREA **111** SQM 3 BEDROOMS

| TERRACE          | 3.28X3.32 |
|------------------|-----------|
| MASTER BEDROOM   | 3.51X3.51 |
| RECEPTION        | 3.25X3.34 |
| BEDROOM 1        | 3.49X3.28 |
| BEDROOM 2        | 3.49X3.41 |
| KITCHEN          | 3.45X3.34 |
| TOILET 01        | 2.23X1.72 |
| TOILET 02        | 2.23X1.72 |
| LOBBY 01         | 1.72X1.28 |
| LOBBY 02         | 1.28X3.63 |
| LOBBY 03         | 2.24X1.30 |
| LOBBY 04         | 1.91X0.87 |
|                  |           |
| TOTAL NET AREA   | 88.33     |
| TOTAL GROSS AREA | 111.00    |
|                  |           |
|                  |           |

TOTAL GROSS AREA **111** SQM 3 BEDROOMS

| TERRACE          | 3.28X3.32 |
|------------------|-----------|
| MASTER BEDROOM   | 3.51X3.51 |
| RECEPTION        | 3.25X3.34 |
| BEDROOM 1        | 3.49X3.28 |
| BEDROOM 2        | 3.49X3.41 |
| KITCHEN          | 3.45X3.34 |
| TOILET 01        | 2.23X1.72 |
| TOILET 02        | 2.23X1.72 |
| LOBBY 01         | 1.72X1.28 |
| LOBBY 02         | 1.28X3.63 |
| LOBBY 03         | 2.24X1.30 |
| LOBBY 04         | 1.91X0.87 |
|                  |           |
| TOTAL NET AREA   | 88.33     |
| TOTAL GROSS AREA | 111.00    |
|                  |           |

TOTAL GROSS AREA **111** SQM 3 BEDROOMS

| TERRACE          | 3.28X3.32 |
|------------------|-----------|
| MASTER BEDROOM   | 3.51X3.51 |
| RECEPTION        | 3.25X3.34 |
| BEDROOM 1        | 3.49X3.28 |
| BEDROOM 2        | 3.49X3.41 |
| KITCHEN          | 3.45X3.34 |
| TOILET 01        | 2.23X1.72 |
| TOILET 02        | 2.23X1.72 |
| LOBBY 01         | 1.72X1.28 |
| LOBBY 02         | 1.28X3.63 |
| LOBBY 03         | 2.24X1.30 |
| LOBBY 04         | 1.91X0.87 |
|                  |           |
| TOTAL NET AREA   | 88.33     |
| TOTAL GROSS AREA | 111.00    |
|                  |           |
|                  |           |