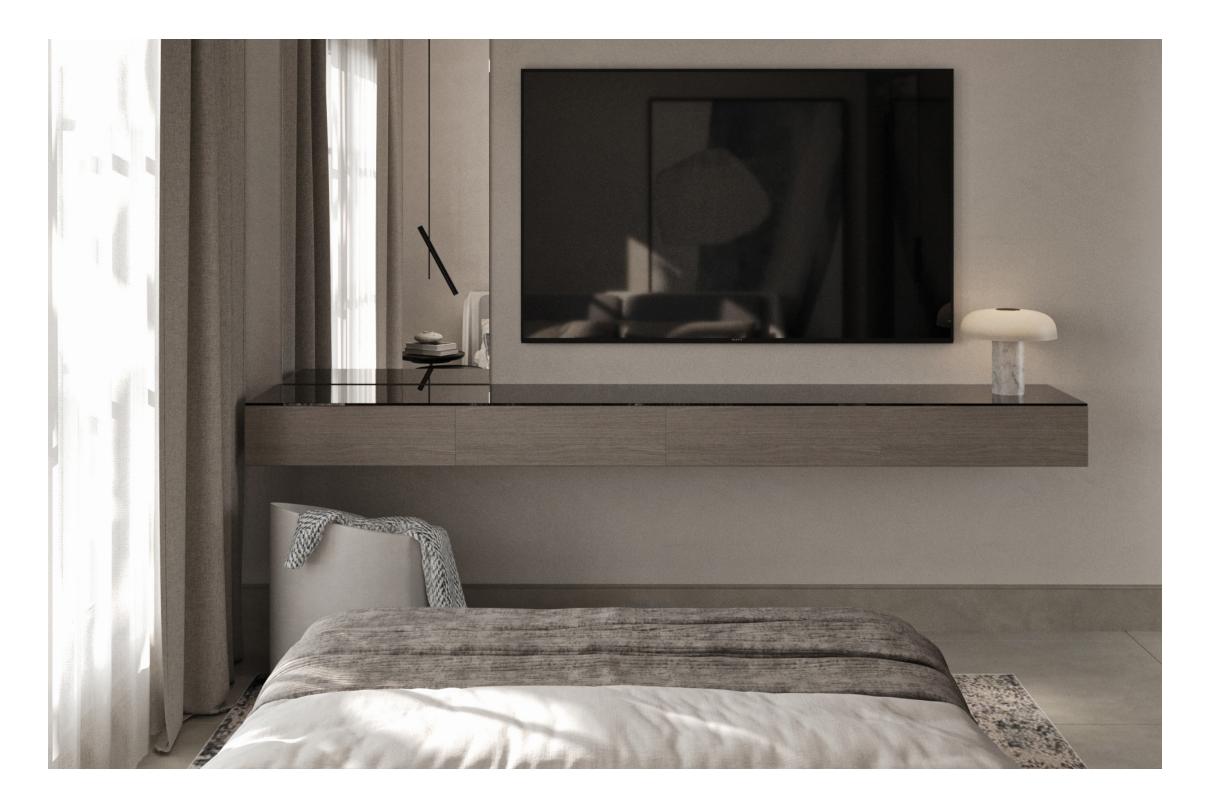

|
| TOTAL GROSS AREA | 111.00    |
|                  |           |
|                  |           |









TOTAL GROSS AREA **132**SQM 4 BEDROOMS

| TERRACE          | 3.34X3.32 |
|------------------|-----------|
| MASTER BEDROOM   | 3.56X3.51 |
| RECEPTION        | 3.25X3.34 |
| BEDROOM 01       | 3.61X3.30 |
| BEDROOM 02       | 3.61X3.41 |
| BEDROOM 03       | 3.52X3.40 |
| KITCHEN          | 3.45X3.34 |
| TOILET 01        | 2.23X1.72 |
| TOILET 02        | 2.34X2.09 |
| LOBBY 01         | 1.72X1.28 |
| LOBBY 02         | 4.05X1.28 |
| LOBBY 03         | 2.24X1.36 |
| LOBBY 04         | 1.28X0.83 |
| LOBBY 05         | 2.75X1.26 |
|                  |           |
| TOTAL NET AREA   | 105.51    |
| TOTAL GROSS AREA | 132.00    |
|                  |           |