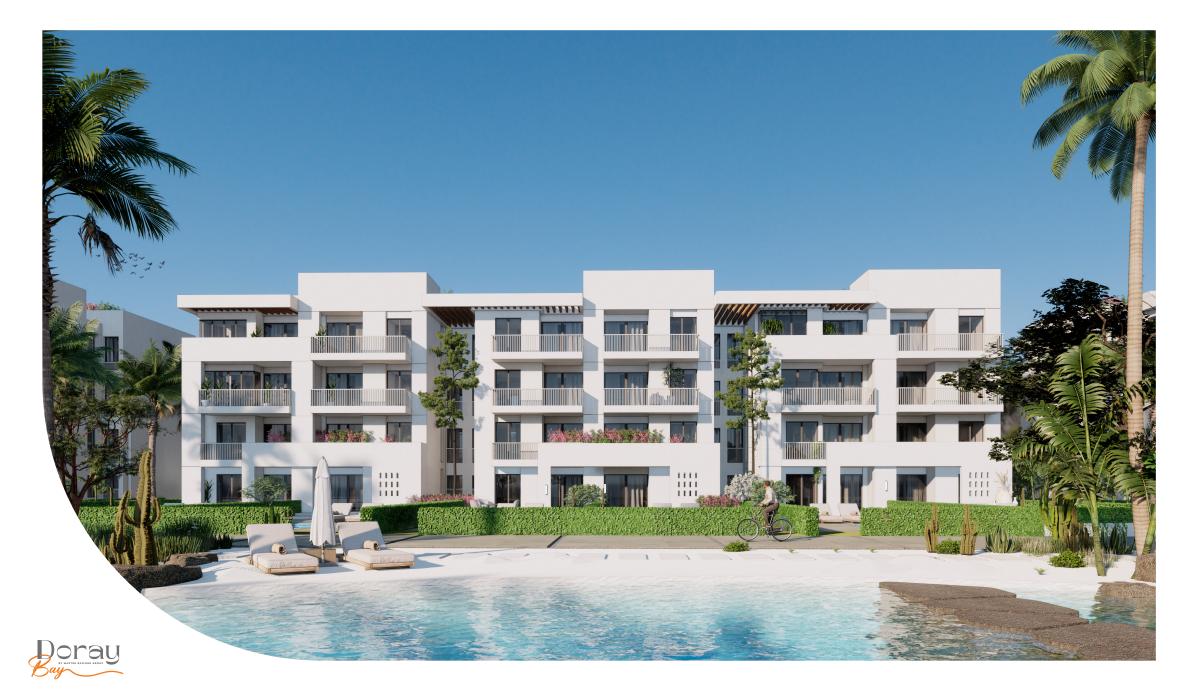

### DORAY BAY MASTER PLAN







### ELITE















## ELITE

Ground Floor Plans





# ELITE

Typical Floor Plans



#### TOTAL GROSS AREA **111** SQM 3 BEDROOMS

| TERRACE          | 3.28X3.32 |
|------------------|-----------|
| MASTER BEDROOM   | 3.51X3.51 |
| RECEPTION        | 3.25X3.34 |
| BEDROOM 1        | 3.49X3.28 |
| BEDROOM 2        | 3.49X3.41 |
| KITCHEN          | 3.45X3.34 |
| TOILET 01        | 2.23X1.72 |
| TOILET 02        | 2.23X1.72 |
| LOBBY 01         | 1.72X1.28 |
| LOBBY 02         | 1.28X3.63 |
| LOBBY 03         | 2.24X1.30 |
| LOBBY 04         | 1.91X0.87 |
|                  |           |
| TOTAL NET AREA   | 88.33     |
| TOTAL GROSS AREA | 111.00    |
|                  |           |









TOTAL GROSS AREA **132**SQM 4 BEDROOMS

| TERRACE          | 3.34X3.32 |
|------------------|-----------