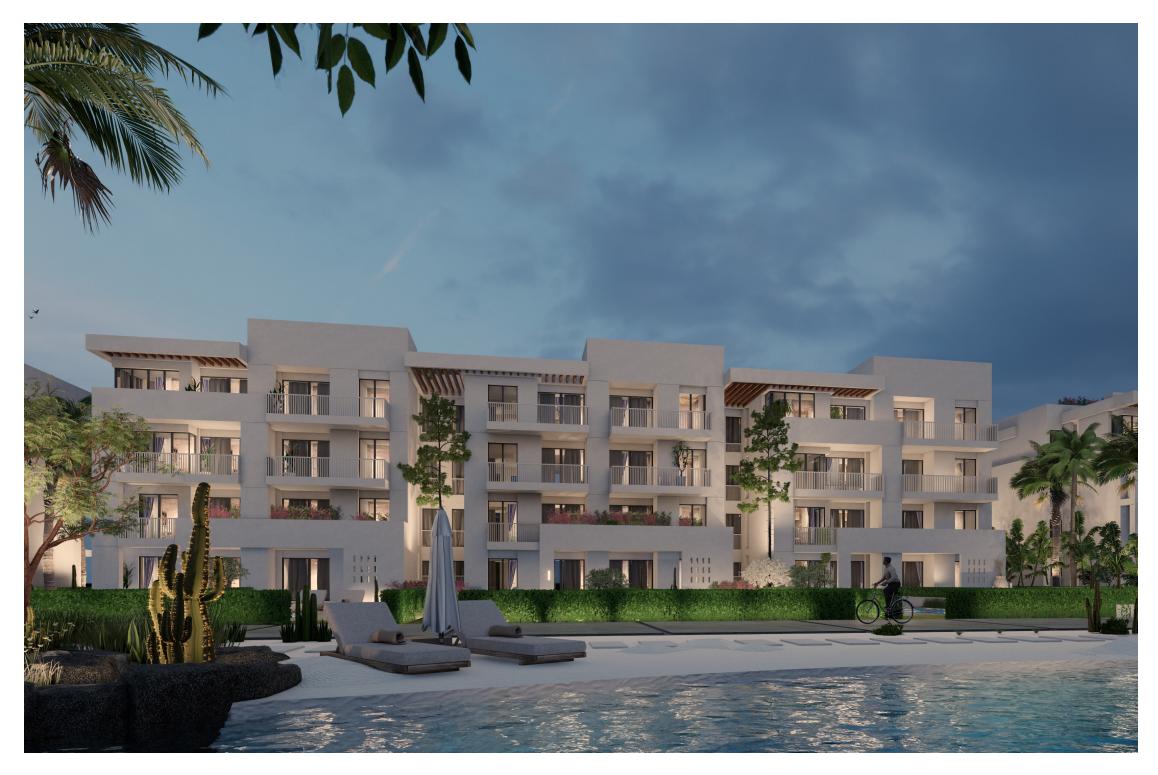

### DORAY BAY MASTER PLAN







### ELITE















## ELITE

Ground Floor Plans





# ELITE

Typical Floor Plans



#### TOTAL GROSS AREA **111** SQM 3 BEDROOMS

| TERRACE          | 3.28X3.32 |
|------------------|-----------|
| MASTER BEDROOM   | 3.51X3.51 |
| RECEPTION        | 3.25X3.34 |
| BEDROOM 1        | 3.49X3.28 |
| BEDROOM 2        | 3.49X3.41 |
| KITCHEN          | 3.45X3.34 |
| TOILET 01        | 2.23X1.72 |
| TOILET 02        | 2.23X1.72 |
| LOBBY 01         | 1.72X1.28 |
| LOBBY 02         | 1.28X3.63 |
| LOBBY 03         | 2.24X1.30 |
| LOBBY 04         | 1.91X0.87 |
|                  |           |
| TOTAL NET AREA   | 88.33     |
| TOTAL GROSS AREA | 111.00    |
|                  |           |









TOTAL GROSS AREA **132**SQM 4 BEDROOMS

| TERRACE          | 3.34X3.32 |
|------------------|-----------|
|