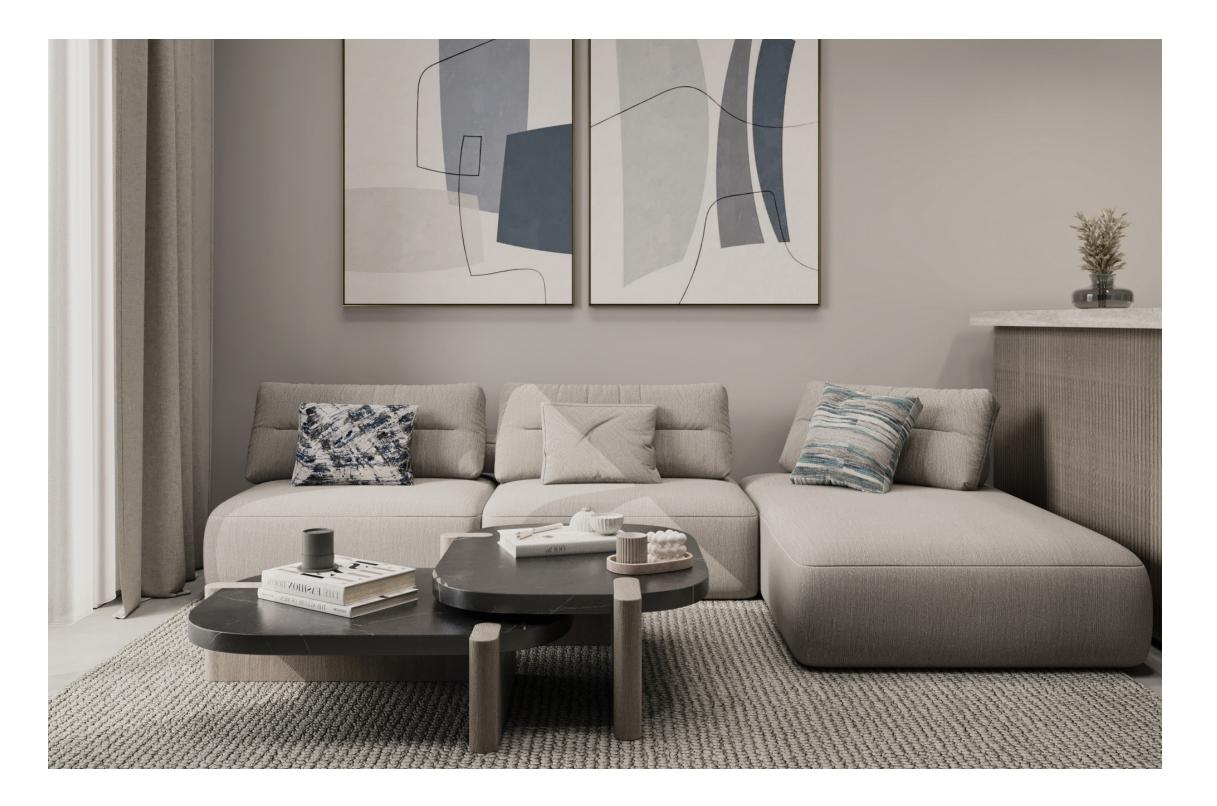

.33     |
| TOTAL GROSS AREA | 111.00    |
|                  |           |
|                  |           |









TOTAL GROSS AREA **132**SQM 4 BEDROOMS

| TERRACE          | 3.34X3.32 |
|------------------|-----------|
| MASTER BEDROOM   | 3.56X3.51 |
| RECEPTION        | 3.25X3.34 |
| BEDROOM 01       | 3.61X3.30 |
| BEDROOM 02       | 3.61X3.41 |
| BEDROOM 03       | 3.52X3.40 |
| KITCHEN          | 3.45X3.34 |
| TOILET 01        | 2.23X1.72 |
| TOILET 02        | 2.34X2.09 |
| LOBBY 01         | 1.72X1.28 |
| LOBBY 02         | 4.05X1.28 |
| LOBBY 03         | 2.24X1.36 |
| LOBBY 04         | 1.28X0.83 |
| LOBBY 05         | 2.75X1.26 |
|                  |           |
| TOTAL NET AREA   | 105.51    |
| TOTAL GROSS AREA | 132.00    |
|                  |           |