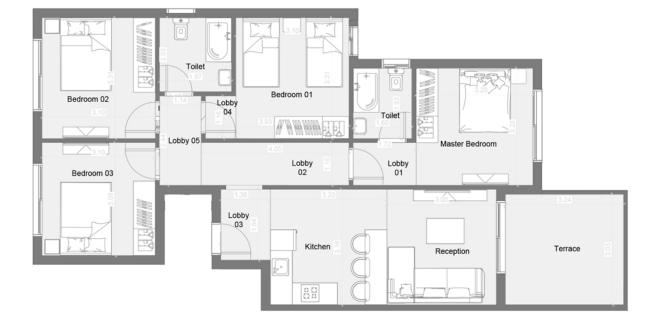

## ELITE

Ground Floor Plans

TOTAL GROSS AREA **132**SQM 4 BEDROOMS

| TERRACE          | 3.34X3.32 |
|------------------|-----------|
| MASTER BEDROOM   | 3.56X3.51 |
| RECEPTION        | 3.25X3.34 |
| BEDROOM 01       | 3.61X3.30 |
| BEDROOM 02       | 3.61X3.41 |
| BEDROOM 03       | 3.52X3.40 |
| KITCHEN          | 3.45X3.34 |
| TOILET 01        | 2.23X1.72 |
| TOILET 02        | 2.34X2.09 |
| LOBBY 01         | 1.72X1.28 |
| LOBBY 02         | 4.05X1.28 |
| LOBBY 03         | 2.24X1.36 |
| LOBBY 04         | 1.28X0.83 |
| LOBBY 05         | 2.75X1.26 |
| TOTAL NET AREA   | 105.51    |
| TOTAL GROSS AREA | 132.00    |
|                  |           |

TOTAL GROSS AREA **132** SQM 4 BEDROOMS

| TERRACE          | 3.34X3.32 |
|------------------|-----------|
| MASTER BEDROOM   | 3.56X3.51 |
| RECEPTION        | 3.25X3.34 |
| BEDROOM 01       | 3.61X3.30 |
| BEDROOM 02       | 3.61X3.41 |
| BEDROOM 03       | 3.52X3.40 |
| KITCHEN          | 3.45X3.34 |
| TOILET 01        | 2.23X1.72 |
| TOILET 02        | 2.34X2.09 |
| LOBBY 01         | 1.72X1.28 |
| LOBBY 02         | 4.05X1.28 |
| LOBBY 03         | 2.24X1.36 |
| LOBBY 04         | 1.28X0.83 |
| LOBBY 05         | 2.75X1.26 |
|                  |           |
| TOTAL NET AREA   | 105.51    |
| TOTAL GROSS AREA | 132.00    |
|                  |           |

TOTAL GROSS AREA **132** SQM 4 BEDROOMS

| TERRACE          | 3.34X3.32 |
|------------------|-----------|
| MASTER BEDROOM   | 3.56X3.51 |
| RECEPTION        | 3.25X3.34 |
| BEDROOM 01       | 3.61X3.30 |
| BEDROOM 02       | 3.61X3.41 |
| BEDROOM 03       | 3.52X3.40 |
| KITCHEN          | 3.45X3.34 |
| TOILET 01        | 2.23X1.72 |
| TOILET 02        | 2.34X2.09 |
| LOBBY 01         | 1.72X1.28 |
| LOBBY 02         | 4.05X1.28 |
| LOBBY 03         | 2.24X1.36 |
| LOBBY 04         | 1.28X0.83 |
| LOBBY 05         | 2.75X1.26 |
| TOTAL NET AREA   | 105.51    |
| TOTAL GROSS AREA | 132.00    |
|                  |           |

TOTAL GROSS AREA **132**SQM 4 BEDROOMS

| TERRACE          | 3.34X3.32 |
|------------------|-----------|
| MASTER BEDROOM   | 3.56X3.51 |
| RECEPTION        | 3.25X3.34 |
| BEDROOM 01       | 3.61X3.30 |
| BEDROOM 02       | 3.61X3.41 |
| BEDROOM 03       | 3.52X3.40 |
| KITCHEN          | 3.45X3.34 |
| TOILET 01        | 2.23X1.72 |
| TOILET 02        | 2.34X2.09 |
| LOBBY 01         | 1.72X1.28 |
| LOBBY 02         | 4.05X1.28 |
| LOBBY 03         | 2.24X1.36 |
| LOBBY 04         | 1.28X0.83 |
| LOBBY 05         | 2.75X1.26 |
|                  |           |
| TOTAL NET AREA   | 105.51    |
| TOTAL GROSS AREA | 132.00    |
|                  |           |