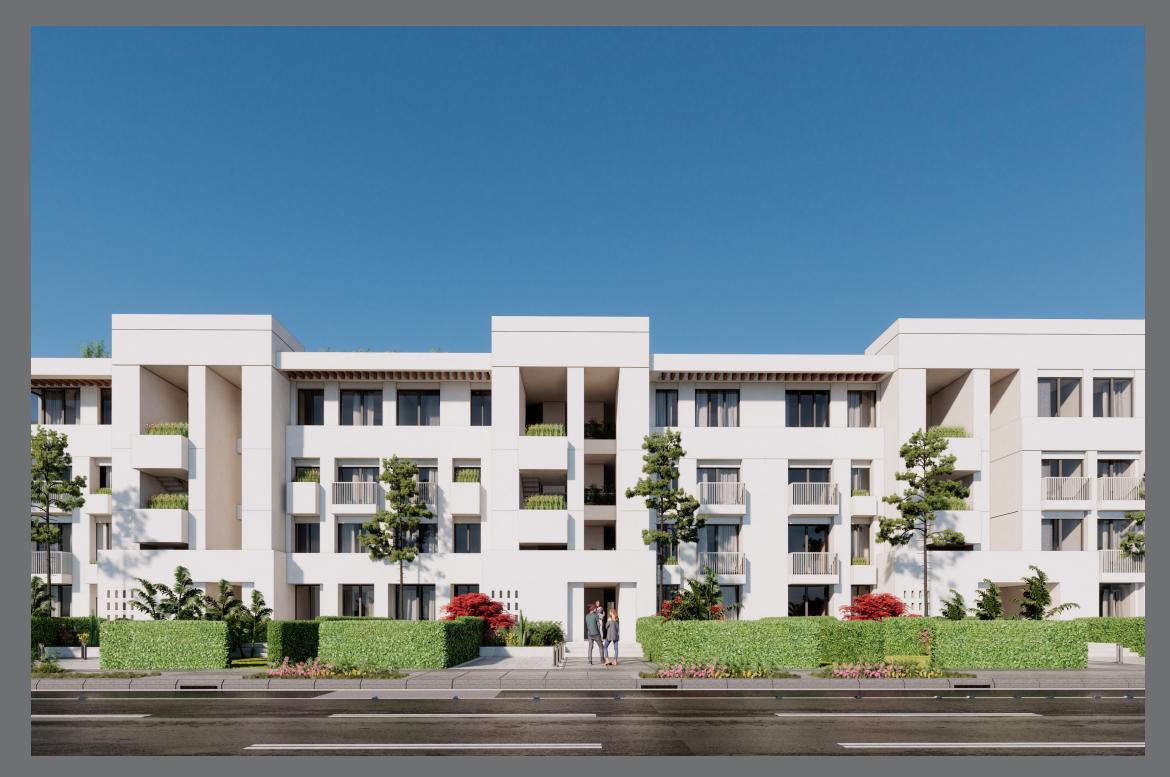

### DORAY BAY MASTER PLAN







### ELITE















## ELITE

Ground Floor Plans





# ELITE

Typical Floor Plans



#### TOTAL GROSS AREA **111** SQM 3 BEDROOMS

| TERRACE          | 3.28X3.32 |
|------------------|-----------|
| MASTER BEDROOM   | 3.51X3.51 |
| RECEPTION        | 3.25X3.34 |
| BEDROOM 1        | 3.49X3.28 |
| BEDROOM 2        | 3.49X3.41 |
| KITCHEN          | 3.45X3.34 |
| TOILET 01        | 2.23X1.72 |
| TOILET 02        | 2.23X1.72 |
| LOBBY 01         | 1.72X1.28 |
| LOBBY 02         | 1.28X3.63 |
| LOBBY 03         | 2.24X1.30 |
| LOBBY 04         | 1.91X0.87 |
|                  |           |
| TOTAL NET AREA   | 88.33     |
| TOTAL GROSS AREA | 111.00    |
|                  |           |









TOTAL GROSS AREA **132**SQM 4 BEDROOMS

| TERRACE          | 3.34X3.32 |
|------------------|-----------|
| MASTER