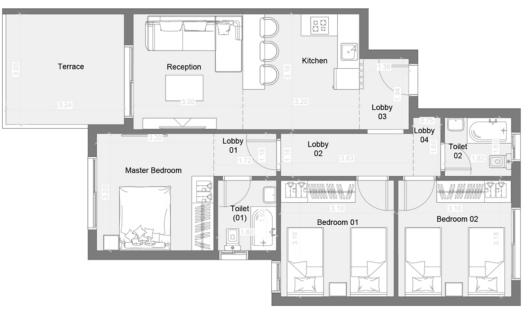

#### TOTAL GROSS AREA **111** SQM 3 BEDROOMS

| TERRACE          | 3.28X3.32 |
|------------------|-----------|
| MASTER BEDROOM   | 3.51X3.51 |
| RECEPTION        | 3.25X3.34 |
| BEDROOM 1        | 3.49X3.28 |
| BEDROOM 2        | 3.49X3.41 |
| KITCHEN          | 3.45X3.34 |
| TOILET 01        | 2.23X1.72 |
| TOILET 02        | 2.23X1.72 |
| LOBBY 01         | 1.72X1.28 |
| LOBBY 02         | 1.28X3.63 |
| LOBBY 03         | 2.24X1.30 |
| LOBBY 04         | 1.91X0.87 |
|                  |           |
| TOTAL NET AREA   | 88.33     |
| TOTAL GROSS AREA | 111.00    |
|                  |           |

#### TOTAL GROSS AREA **111** SQM 3 BEDROOMS

| TERRACE          | 3.28X3.32 |
|------------------|-----------|
| MASTER BEDROOM   | 3.51X3.51 |
| RECEPTION        | 3.25X3.34 |
| BEDROOM 1        | 3.49X3.28 |
| BEDROOM 2        | 3.49X3.41 |
| KITCHEN          | 3.45X3.34 |
| TOILET 01        | 2.23X1.72 |
| TOILET 02        | 2.23X1.72 |
| LOBBY 01         | 1.72X1.28 |
| LOBBY 02         | 1.28X3.63 |
| LOBBY 03         | 2.24X1.30 |
| LOBBY 04         | 1.91X0.87 |
|                  |           |
| TOTAL NET AREA   | 88.33     |
| TOTAL GROSS AREA | 111.00    |
|                  |           |
|                  |           |

TOTAL GROSS AREA **111** SQM 3 BEDROOMS

| TERRACE          | 3.28X3.32 |
|------------------|-----------|
| MASTER BEDROOM   | 3.51X3.51 |
| RECEPTION        | 3.25X3.34 |
| BEDROOM 1        | 3.49X3.28 |
| BEDROOM 2        | 3.49X3.41 |
| KITCHEN          | 3.45X3.34 |
| TOILET 01        | 2.23X1.72 |
| TOILET 02        | 2.23X1.72 |
| LOBBY 01         | 1.72X1.28 |
| LOBBY 02         | 1.28X3.63 |
| LOBBY 03         | 2.24X1.30 |
| LOBBY 04         | 1.91X0.87 |
|                  |           |
| TOTAL NET AREA   | 88.33     |
| TOTAL GROSS AREA | 111.00    |
|                  |           |

TOTAL GROSS AREA **111** SQM 3 BEDROOMS

| TERRACE          | 3.28X3.32 |
|------------------|-----------|
| MASTER BEDROOM   | 3.51X3.51 |
| RECEPTION        | 3.25X3.34 |
| BEDROOM 1        | 3.49X3.28 |
| BEDROOM 2        | 3.49X3.41 |
| KITCHEN          | 3.45X3.34 |
| TOILET 01        | 2.23X1.72 |
| TOILET 02        | 2.23X1.72 |
| LOBBY 01         | 1.72X1.28 |
| LOBBY 02         | 1.28X3.63 |
| LOBBY 03         | 2.24X1.30 |
| LOBBY 04         | 1.91X0.87 |
|                  |           |
| TOTAL NET AREA   | 88.33     |
| TOTAL GROSS AREA | 111.00    |
|                  |           |
|                  |           |