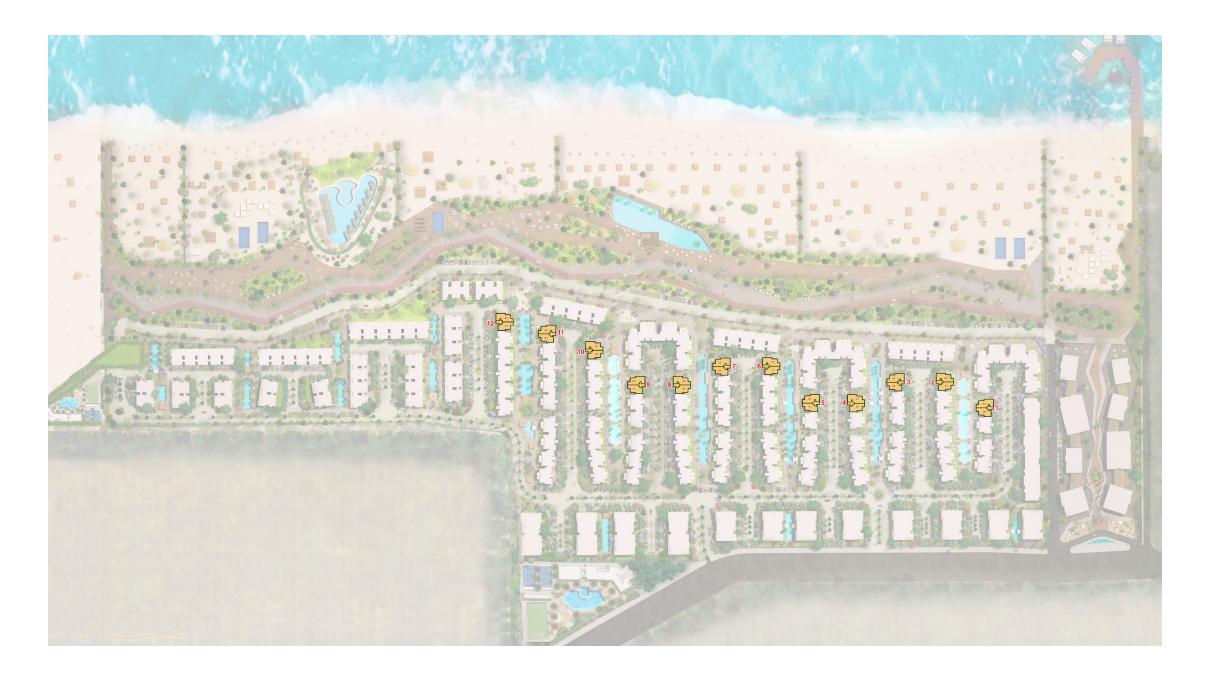

### DORAY BAY MASTER PLAN







### ELITE















## ELITE

Ground Floor Plans





# ELITE

Typical Floor Plans



#### TOTAL GROSS AREA **111** SQM 3 BEDROOMS

| TERRACE          | 3.28X3.32 |
|------------------|-----------|
| MASTER BEDROOM   | 3.51X3.51 |
| RECEPTION        | 3.25X3.34 |
| BEDROOM 1        | 3.49X3.28 |
| BEDROOM 2        | 3.49X3.41 |
| KITCHEN          | 3.45X3.34 |
| TOILET 01        | 2.23X1.72 |
| TOILET 02        | 2.23X1.72 |
| LOBBY 01         | 1.72X1.28 |
| LOBBY 02         | 1.28X3.63 |
| LOBBY 03         | 2.24X1.30 |
| LOBBY 04         | 1.91X0.87 |
|                  |           |
| TOTAL NET AREA   | 88.33     |
| TOTAL GROSS AREA | 111.00    |
|                  |           |









TOTAL GROSS AREA **132**SQM 4 BEDROOMS

| TERRACE          | 3.34X3.32 |
|-----------------