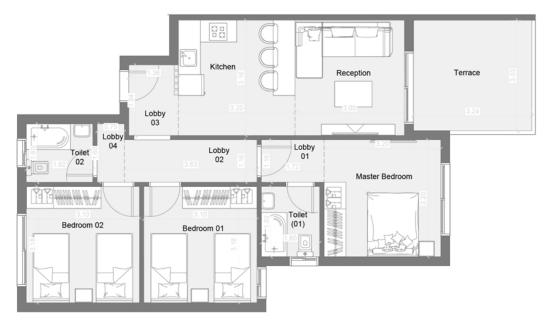

#### TOTAL GROSS AREA **111** SQM 3 BEDROOMS

| TERRACE          | 3.28X3.32 |
|------------------|-----------|
| MASTER BEDROOM   | 3.51X3.51 |
| RECEPTION        | 3.25X3.34 |
| BEDROOM 1        | 3.49X3.28 |
| BEDROOM 2        | 3.49X3.41 |
| KITCHEN          | 3.45X3.34 |
| TOILET 01        | 2.23X1.72 |
| TOILET 02        | 2.23X1.72 |
| LOBBY 01         | 1.72X1.28 |
| LOBBY 02         | 1.28X3.63 |
| LOBBY 03         | 2.24X1.30 |
| LOBBY 04         | 1.91X0.87 |
|                  |           |
| TOTAL NET AREA   | 88.33     |
| TOTAL GROSS AREA | 111.00    |
|                  |           |

#### TOTAL GROSS AREA **111** SQM 3 BEDROOMS

| TERRACE          | 3.28X3.32 |
|------------------|-----------|
| MASTER BEDROOM   | 3.51X3.51 |
| RECEPTION        | 3.25X3.34 |
| BEDROOM 1        | 3.49X3.28 |
| BEDROOM 2        | 3.49X3.41 |
| KITCHEN          | 3.45X3.34 |
| TOILET 01        | 2.23X1.72 |
| TOILET 02        | 2.23X1.72 |
| LOBBY 01         | 1.72X1.28 |
| LOBBY 02         | 1.28X3.63 |
| LOBBY 03         | 2.24X1.30 |
| LOBBY 04         | 1.91X0.87 |
|                  |           |
| TOTAL NET AREA   | 88.33     |
| TOTAL GROSS AREA | 111.00    |
|                  |           |
|                  |           |

TOTAL GROSS AREA **111** SQM 3 BEDROOMS

| TERRACE          | 3.28X3.32 |
|------------------|-----------|
| MASTER BEDROOM   | 3.51X3.51 |
| RECEPTION        | 3.25X3.34 |
| BEDROOM 1        | 3.49X3.28 |
| BEDROOM 2        | 3.49X3.41 |
| KITCHEN          | 3.45X3.34 |
| TOILET 01        | 2.23X1.72 |
| TOILET 02        | 2.23X1.72 |
| LOBBY 01         | 1.72X1.28 |
| LOBBY 02         | 1.28X3.63 |
| LOBBY 03         | 2.24X1.30 |
| LOBBY 04         | 1.91X0.87 |
|                  |           |
| TOTAL NET AREA   | 88.33     |
| TOTAL GROSS AREA | 111.00    |
|                  |           |

TOTAL GROSS AREA **111** SQM 3 BEDROOMS

| TERRACE          | 3.28X3.32 |
|------------------|-----------|
| MASTER BEDROOM   | 3.51X3.51 |
| RECEPTION        | 3.25X3.34 |
| BEDROOM 1        | 3.49X3.28 |
| BEDROOM 2        | 3.49X3.41 |
| KITCHEN          | 3.45X3.34 |
| TOILET 01        | 2.23X1.72 |
| TOILET 02        | 2.23X1.72 |
| LOBBY 01         | 1.72X1.28 |
| LOBBY 02         | 1.28X3.63 |
| LOBBY 03         | 2.24X1.30 |
| LOBBY 04         | 1.91X0.87 |
|                  |           |
| TOTAL NET AREA   | 88.33     |
| TOTAL GROSS AREA | 111.00    |
|                  |           |
|                  |           |