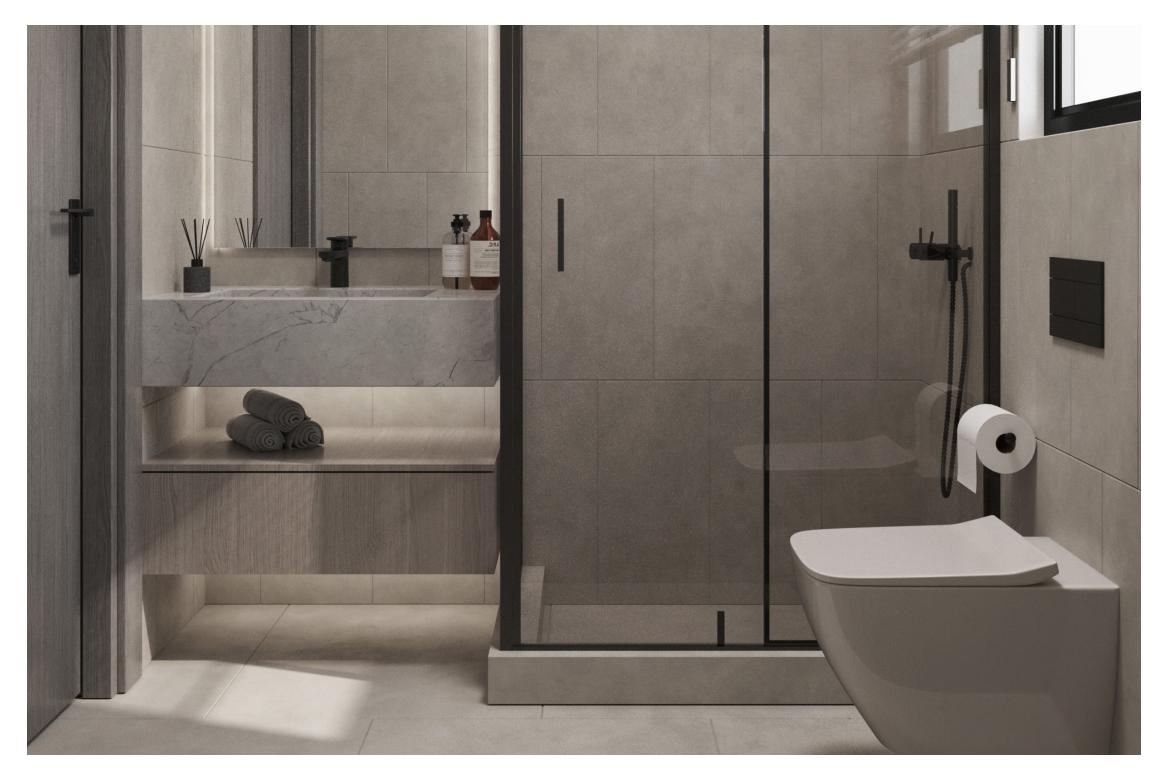

3     |
| TOTAL GROSS AREA | 111.00    |
|                  |           |
|                  |           |









TOTAL GROSS AREA **132**SQM 4 BEDROOMS

| TERRACE          | 3.34X3.32 |
|------------------|-----------|
| MASTER BEDROOM   | 3.56X3.51 |
| RECEPTION        | 3.25X3.34 |
| BEDROOM 01       | 3.61X3.30 |
| BEDROOM 02       | 3.61X3.41 |
| BEDROOM 03       | 3.52X3.40 |
| KITCHEN          | 3.45X3.34 |
| TOILET 01        | 2.23X1.72 |
| TOILET 02        | 2.34X2.09 |
| LOBBY 01         | 1.72X1.28 |
| LOBBY 02         | 4.05X1.28 |
| LOBBY 03         | 2.24X1.36 |
| LOBBY 04         | 1.28X0.83 |
| LOBBY 05         | 2.75X1.26 |
|                  |           |
| TOTAL NET AREA   | 105.51    |
| TOTAL GROSS AREA | 132.00    |
|                  |           |