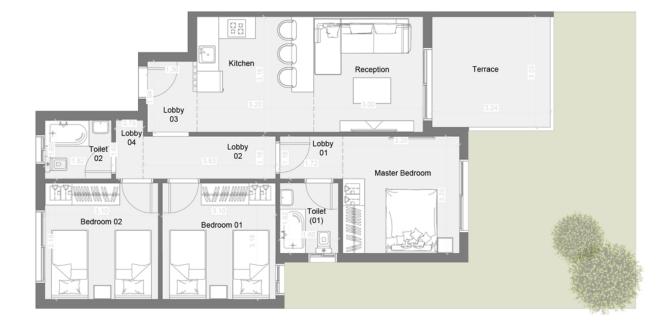

#### TOTAL GROSS AREA **111** SQM 3 BEDROOMS

| TERRACE          | 3.28X3.32 |
|------------------|-----------|
| MASTER BEDROOM   | 3.51X3.51 |
| RECEPTION        | 3.25X3.34 |
| BEDROOM 1        | 3.49X3.28 |
| BEDROOM 2        | 3.49X3.41 |
| KITCHEN          | 3.45X3.34 |
| TOILET 01        | 2.23X1.72 |
| TOILET 02        | 2.23X1.72 |
| LOBBY 01         | 1.72X1.28 |
| LOBBY 02         | 1.28X3.63 |
| LOBBY 03         | 2.24X1.30 |
| LOBBY 04         | 1.91X0.87 |
|                  |           |
| TOTAL NET AREA   | 88.33     |
| TOTAL GROSS AREA | 111.00    |
|                  |           |

#### TOTAL GROSS AREA **111** SQM 3 BEDROOMS

| TERRACE          | 3.28X3.32 |
|------------------|-----------|
| MASTER BEDROOM   | 3.51X3.51 |
| RECEPTION        | 3.25X3.34 |
| BEDROOM 1        | 3.49X3.28 |
| BEDROOM 2        | 3.49X3.41 |
| KITCHEN          | 3.45X3.34 |
| TOILET 01        | 2.23X1.72 |
| TOILET 02        | 2.23X1.72 |
| LOBBY 01         | 1.72X1.28 |
| LOBBY 02         | 1.28X3.63 |
| LOBBY 03         | 2.24X1.30 |
| LOBBY 04         | 1.91X0.87 |
|                  |           |
| TOTAL NET AREA   | 88.33     |
| TOTAL GROSS AREA | 111.00    |
|                  |           |
|                  |           |

TOTAL GROSS AREA **111** SQM 3 BEDROOMS

| TERRACE          | 3.28X3.32 |
|------------------|-----------|
| MASTER BEDROOM   | 3.51X3.51 |
| RECEPTION        | 3.25X3.34 |
| BEDROOM 1        | 3.49X3.28 |
| BEDROOM 2        | 3.49X3.41 |
| KITCHEN          | 3.45X3.34 |
| TOILET 01        | 2.23X1.72 |
| TOILET 02        | 2.23X1.72 |
| LOBBY 01         | 1.72X1.28 |
| LOBBY 02         | 1.28X3.63 |
| LOBBY 03         | 2.24X1.30 |
| LOBBY 04         | 1.91X0.87 |
|                  |           |
| TOTAL NET AREA   | 88.33     |
| TOTAL GROSS AREA | 111.00    |
|                  |           |

TOTAL GROSS AREA **111** SQM 3 BEDROOMS

| TERRACE          | 3.28X3.32 |
|------------------|-----------|
| MASTER BEDROOM   | 3.51X3.51 |
| RECEPTION        | 3.25X3.34 |
| BEDROOM 1        | 3.49X3.28 |
| BEDROOM 2        | 3.49X3.41 |
| KITCHEN          | 3.45X3.34 |
| TOILET 01        | 2.23X1.72 |
| TOILET 02        | 2.23X1.72 |
| LOBBY 01         | 1.72X1.28 |
| LOBBY 02         | 1.28X3.63 |
| LOBBY 03         | 2.24X1.30 |
| LOBBY 04         | 1.91X0.87 |
|                  |           |
| TOTAL NET AREA   | 88.33     |
| TOTAL GROSS AREA | 111.00    |
|                  |           |
|                  |           |