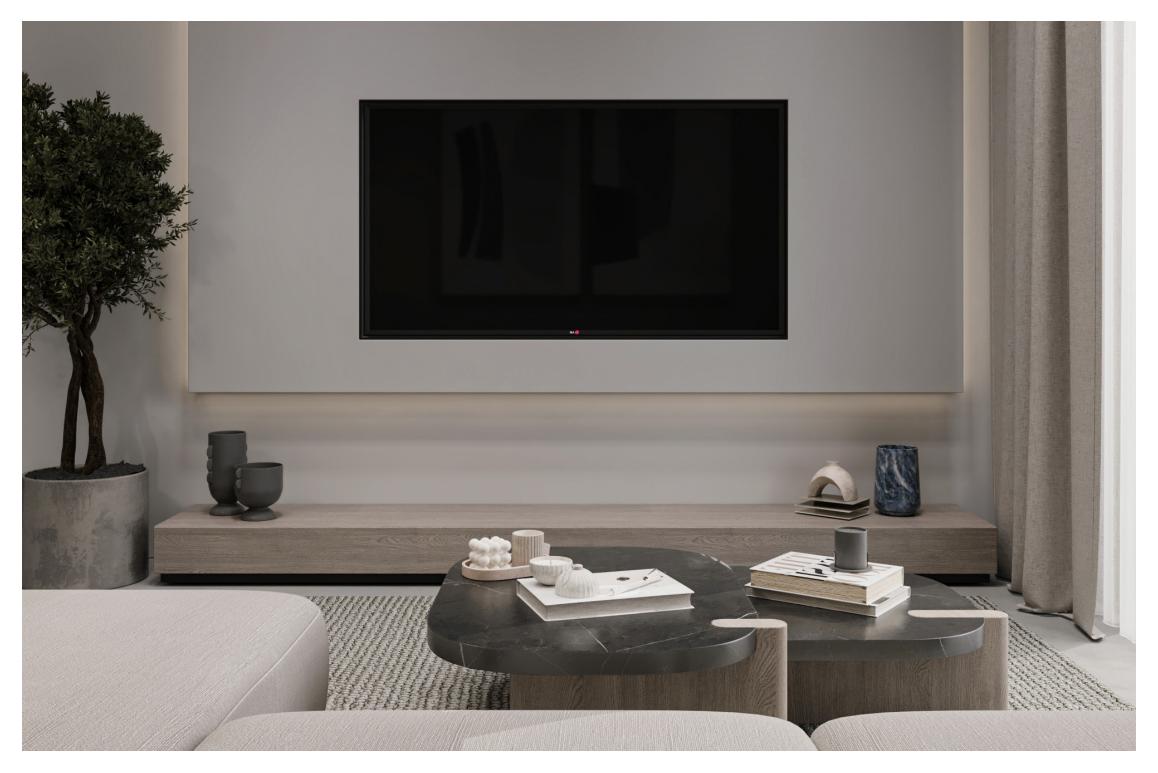

| 88.33     |
| TOTAL GROSS AREA | 111.00    |
|                  |           |
|                  |           |









TOTAL GROSS AREA **132**SQM 4 BEDROOMS

| TERRACE          | 3.34X3.32 |
|------------------|-----------|
| MASTER BEDROOM   | 3.56X3.51 |
| RECEPTION        | 3.25X3.34 |
| BEDROOM 01       | 3.61X3.30 |
| BEDROOM 02       | 3.61X3.41 |
| BEDROOM 03       | 3.52X3.40 |
| KITCHEN          | 3.45X3.34 |
| TOILET 01        | 2.23X1.72 |
| TOILET 02        | 2.34X2.09 |
| LOBBY 01         | 1.72X1.28 |
| LOBBY 02         | 4.05X1.28 |
| LOBBY 03         | 2.24X1.36 |
| LOBBY 04         | 1.28X0.83 |
| LOBBY 05         | 2.75X1.26 |
|                  |           |
| TOTAL NET AREA   | 105.51    |
| TOTAL GROSS AREA | 132.00    |
|                  |           |