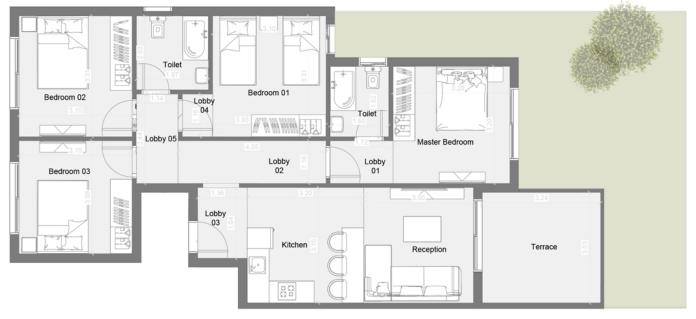

TOTAL GROSS AREA **132**SQM 4 BEDROOMS

| TERRACE          | 3.34X3.32 |
|------------------|-----------|
| MASTER BEDROOM   | 3.56X3.51 |
| RECEPTION        | 3.25X3.34 |
| BEDROOM 01       | 3.61X3.30 |
| BEDROOM 02       | 3.61X3.41 |
| BEDROOM 03       | 3.52X3.40 |
| KITCHEN          | 3.45X3.34 |
| TOILET 01        | 2.23X1.72 |
| TOILET 02        | 2.34X2.09 |
| LOBBY 01         | 1.72X1.28 |
| LOBBY 02         | 4.05X1.28 |
| LOBBY 03         | 2.24X1.36 |
| LOBBY 04         | 1.28X0.83 |
| LOBBY 05         | 2.75X1.26 |
| TOTAL NET AREA   | 105.51    |
| TOTAL GROSS AREA | 132.00    |
|                  |           |

TOTAL GROSS AREA **132** SQM 4 BEDROOMS

| TERRACE          | 3.34X3.32 |
|------------------|-----------|
| MASTER BEDROOM   | 3.56X3.51 |
| RECEPTION        | 3.25X3.34 |
| BEDROOM 01       | 3.61X3.30 |
| BEDROOM 02       | 3.61X3.41 |
| BEDROOM 03       | 3.52X3.40 |
| KITCHEN          | 3.45X3.34 |
| TOILET 01        | 2.23X1.72 |
| TOILET 02        | 2.34X2.09 |
| LOBBY 01         | 1.72X1.28 |
| LOBBY 02         | 4.05X1.28 |
| LOBBY 03         | 2.24X1.36 |
| LOBBY 04         | 1.28X0.83 |
| LOBBY 05         | 2.75X1.26 |
|                  |           |
| TOTAL NET AREA   | 105.51    |
| TOTAL GROSS AREA | 132.00    |
|                  |           |

TOTAL GROSS AREA **132** SQM 4 BEDROOMS

| TERRACE          | 3.34X3.32 |
|------------------|-----------|
| MASTER BEDROOM   | 3.56X3.51 |
| RECEPTION        | 3.25X3.34 |
| BEDROOM 01       | 3.61X3.30 |
| BEDROOM 02       | 3.61X3.41 |
| BEDROOM 03       | 3.52X3.40 |
| KITCHEN          | 3.45X3.34 |
| TOILET 01        | 2.23X1.72 |
| TOILET 02        | 2.34X2.09 |
| LOBBY 01         | 1.72X1.28 |
| LOBBY 02         | 4.05X1.28 |
| LOBBY 03         | 2.24X1.36 |
| LOBBY 04         | 1.28X0.83 |
| LOBBY 05         | 2.75X1.26 |
| TOTAL NET AREA   | 105.51    |
| TOTAL GROSS AREA | 132.00    |
|                  |           |

TOTAL GROSS AREA **132**SQM 4 BEDROOMS

| TERRACE          | 3.34X3.32 |
|------------------|-----------|
| MASTER BEDROOM   | 3.56X3.51 |
| RECEPTION        | 3.25X3.34 |
| BEDROOM 01       | 3.61X3.30 |
| BEDROOM 02       | 3.61X3.41 |
| BEDROOM 03       | 3.52X3.40 |
| KITCHEN          | 3.45X3.34 |
| TOILET 01        | 2.23X1.72 |
| TOILET 02        | 2.34X2.09 |
| LOBBY 01         | 1.72X1.28 |
| LOBBY 02         | 4.05X1.28 |
| LOBBY 03         | 2.24X1.36 |
| LOBBY 04         | 1.28X0.83 |
| LOBBY 05         | 2.75X1.26 |
|                  |           |
| TOTAL NET AREA   | 105.51    |
| TOTAL GROSS AREA | 132.00    |
|                  |           |