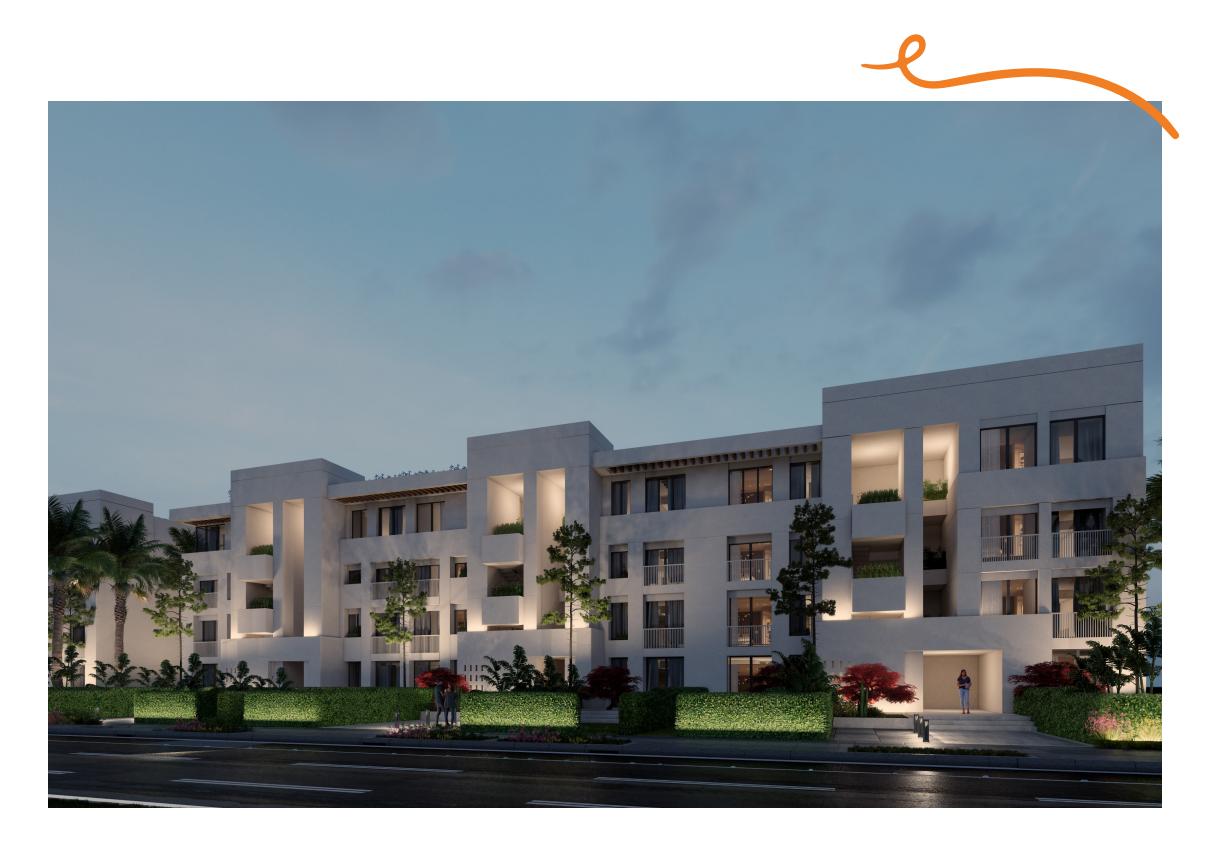

### DORAY BAY MASTER PLAN







### ELITE















## ELITE

Ground Floor Plans





# ELITE

Typical Floor Plans



#### TOTAL GROSS AREA **111** SQM 3 BEDROOMS

| TERRACE          | 3.28X3.32 |
|------------------|-----------|
| MASTER BEDROOM   | 3.51X3.51 |
| RECEPTION        | 3.25X3.34 |
| BEDROOM 1        | 3.49X3.28 |
| BEDROOM 2        | 3.49X3.41 |
| KITCHEN          | 3.45X3.34 |
| TOILET 01        | 2.23X1.72 |
| TOILET 02        | 2.23X1.72 |
| LOBBY 01         | 1.72X1.28 |
| LOBBY 02         | 1.28X3.63 |
| LOBBY 03         | 2.24X1.30 |
| LOBBY 04         | 1.91X0.87 |
|                  |           |
| TOTAL NET AREA   | 88.33     |
| TOTAL GROSS AREA | 111.00    |
|                  |           |









TOTAL GROSS AREA **132**SQM 4 BEDROOMS

| TERRACE          | 3.34X3.32 |
|------------------|-----------|