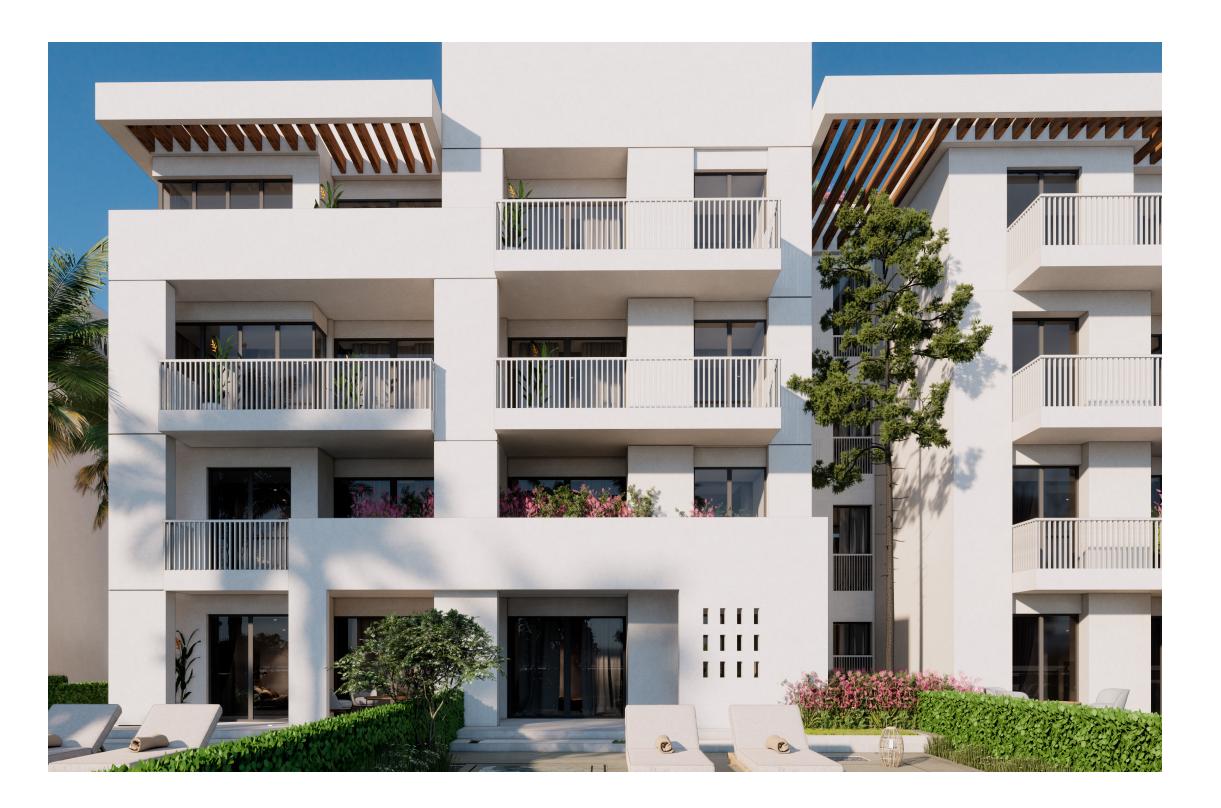

### DORAY BAY MASTER PLAN







### ELITE















## ELITE

Ground Floor Plans





# ELITE

Typical Floor Plans



#### TOTAL GROSS AREA **111** SQM 3 BEDROOMS

| TERRACE          | 3.28X3.32 |
|------------------|-----------|
| MASTER BEDROOM   | 3.51X3.51 |
| RECEPTION        | 3.25X3.34 |
| BEDROOM 1        | 3.49X3.28 |
| BEDROOM 2        | 3.49X3.41 |
| KITCHEN          | 3.45X3.34 |
| TOILET 01        | 2.23X1.72 |
| TOILET 02        | 2.23X1.72 |
| LOBBY 01         | 1.72X1.28 |
| LOBBY 02         | 1.28X3.63 |
| LOBBY 03         | 2.24X1.30 |
| LOBBY 04         | 1.91X0.87 |
|                  |           |
| TOTAL NET AREA   | 88.33     |
| TOTAL GROSS AREA | 111.00    |
|                  |           |









TOTAL GROSS AREA **132**SQM 4 BEDROOMS

| TERRACE          | 3.34X3.32 |
|------------------|-----------|
| MAST