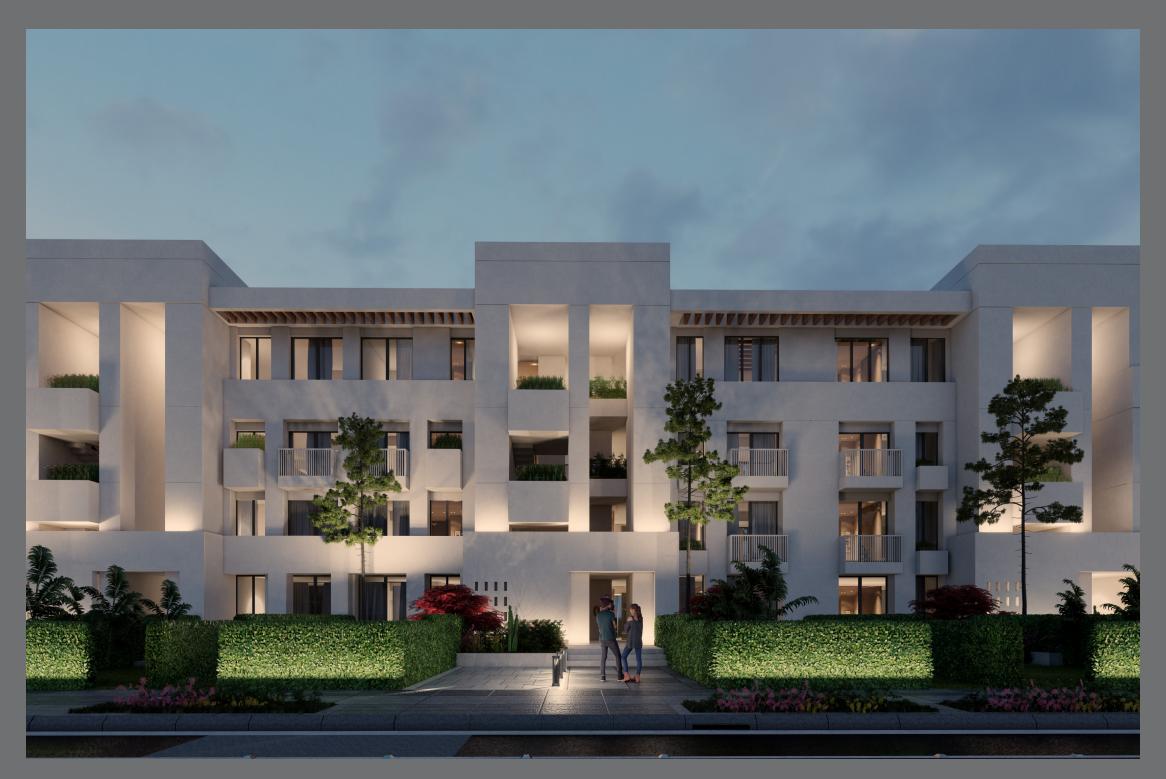

### DORAY BAY MASTER PLAN







### ELITE















## ELITE

Ground Floor Plans





# ELITE

Typical Floor Plans



#### TOTAL GROSS AREA **111** SQM 3 BEDROOMS

| TERRACE          | 3.28X3.32 |
|------------------|-----------|
| MASTER BEDROOM   | 3.51X3.51 |
| RECEPTION        | 3.25X3.34 |
| BEDROOM 1        | 3.49X3.28 |
| BEDROOM 2        | 3.49X3.41 |
| KITCHEN          | 3.45X3.34 |
| TOILET 01        | 2.23X1.72 |
| TOILET 02        | 2.23X1.72 |
| LOBBY 01         | 1.72X1.28 |
| LOBBY 02         | 1.28X3.63 |
| LOBBY 03         | 2.24X1.30 |
| LOBBY 04         | 1.91X0.87 |
|                  |           |
| TOTAL NET AREA   | 88.33     |
| TOTAL GROSS AREA | 111.00    |
|                  |           |









TOTAL GROSS AREA **132**SQM 4 BEDROOMS

| TERRACE          | 3.34X3.32 |
|------------------|-----------|
| MASTER BEDROOM   | 3.56X3.51 |
| RECEPTI