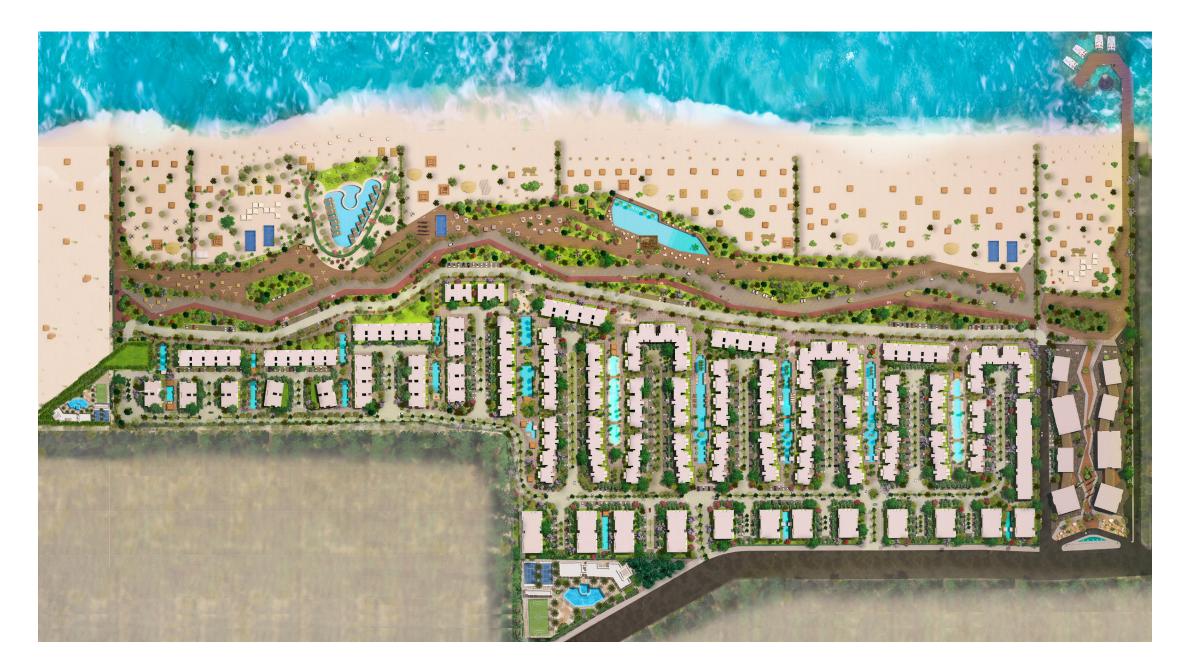

### DORAY BAY MASTER PLAN







### ELITE















## ELITE

Ground Floor Plans





# ELITE

Typical Floor Plans



#### TOTAL GROSS AREA **111** SQM 3 BEDROOMS

| TERRACE          | 3.28X3.32 |
|------------------|-----------|
| MASTER BEDROOM   | 3.51X3.51 |
| RECEPTION        | 3.25X3.34 |
| BEDROOM 1        | 3.49X3.28 |
| BEDROOM 2        | 3.49X3.41 |
| KITCHEN          | 3.45X3.34 |
| TOILET 01        | 2.23X1.72 |
| TOILET 02        | 2.23X1.72 |
| LOBBY 01         | 1.72X1.28 |
| LOBBY 02         | 1.28X3.63 |
| LOBBY 03         | 2.24X1.30 |
| LOBBY 04         | 1.91X0.87 |
|                  |           |
| TOTAL NET AREA   | 88.33     |
| TOTAL GROSS AREA | 111.00    |
|                  |           |









TOTAL GROSS AREA **132**SQM 4 BEDROOMS

| TERRACE          | 3.34X3.32 |
|-------------