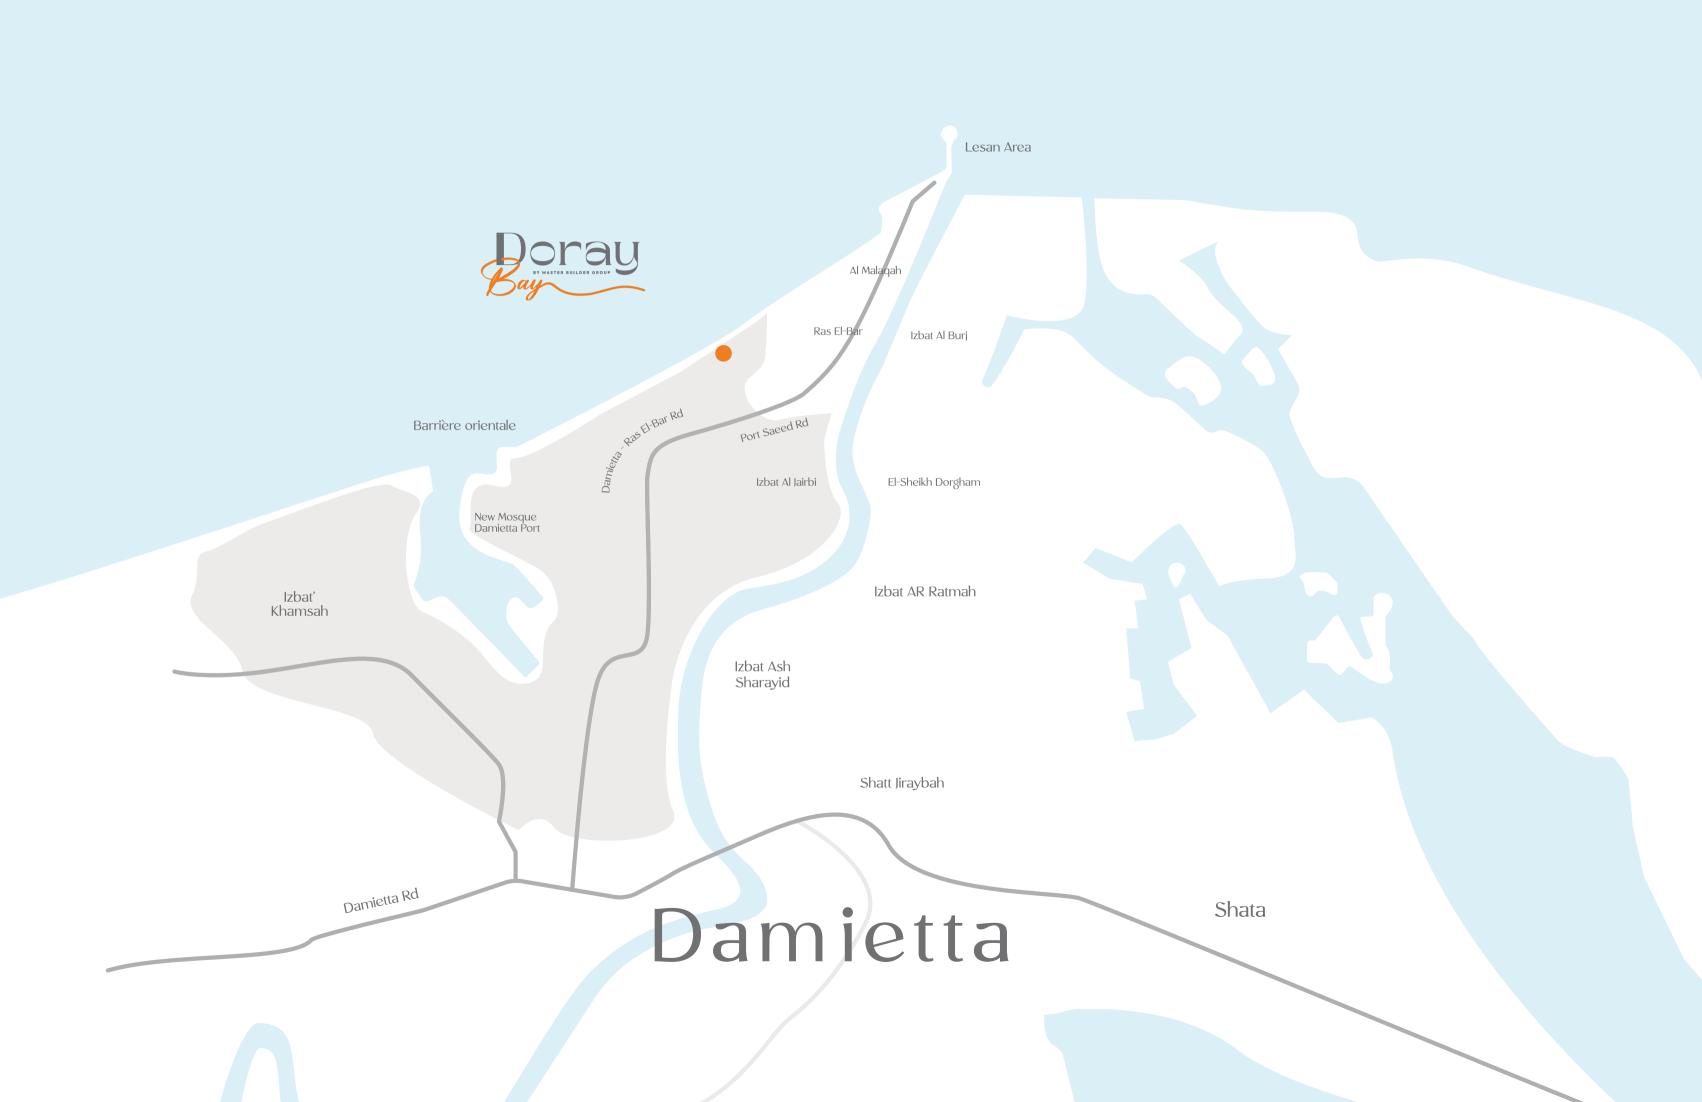

### RAS EL BAR

with its rich history dating back to 1918

Nestled along the picturesque Mediterranean coastline, this enchanting locale has served as a haven for the glamorous and renowned.

The allure of Ras el Bar extends beyond its pristine beaches and charming landscapes,

as it has been a preferred retreat for those seeking both relaxation and exclusivity.

We had an interest and a vision to

REVIVE
RAS EL BAR
AS A
CHERISHED
DESTINATION,

aspiring to bring back its nostalgic former glory and make it a trend once again

The goal is to create a new perfect destination where everything is conveniently within reach, eliminating the need for individuals to venture far, as seen in other popular coastal areas like the north coast.

By fostering development and enhancing the infrastructure, the aspiration is to position Ras el Bar as a fresh and vibrant destination, offering a seamless blend of relaxation, entertainment, and cultural richness.